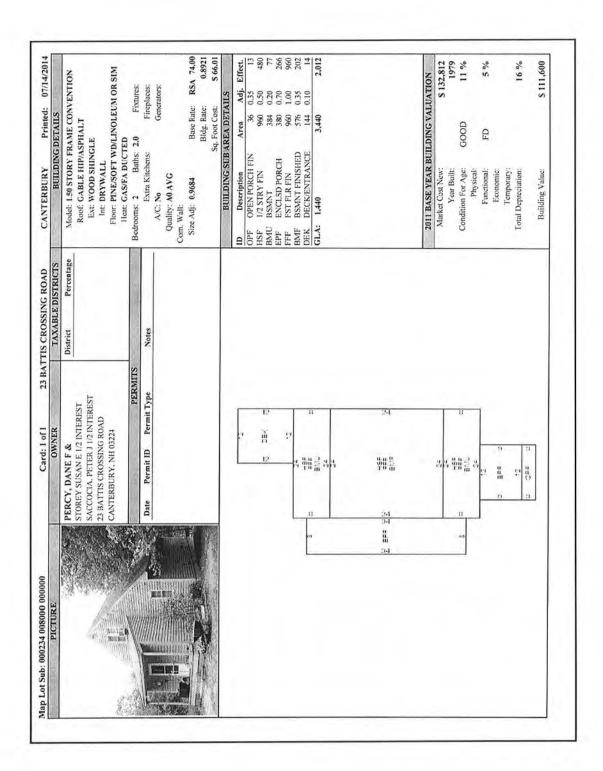

| Munic | ipal | Tax | Card |  |
|-------|------|-----|------|--|
|       |      |     |      |  |

| Client           | Devine, Millimet & Branch, P.A |        |           |       | _  |          |       |
|------------------|--------------------------------|--------|-----------|-------|----|----------|-------|
| Property Address | 76 Lark St                     |        |           |       |    |          |       |
| City             | Franklin                       | County | Merrimack | State | NH | Zip Code | 03235 |
| Owner            | Susan L. Ives                  |        |           |       |    |          |       |

| Client:           | Devine, Millimet & Branch, P.A | Client File #:    |            |  |
|-------------------|--------------------------------|-------------------|------------|--|
| Subject Property: | 76 Lark St, Franklin, NH 03235 | Appraisal File #: | 11-011-066 |  |