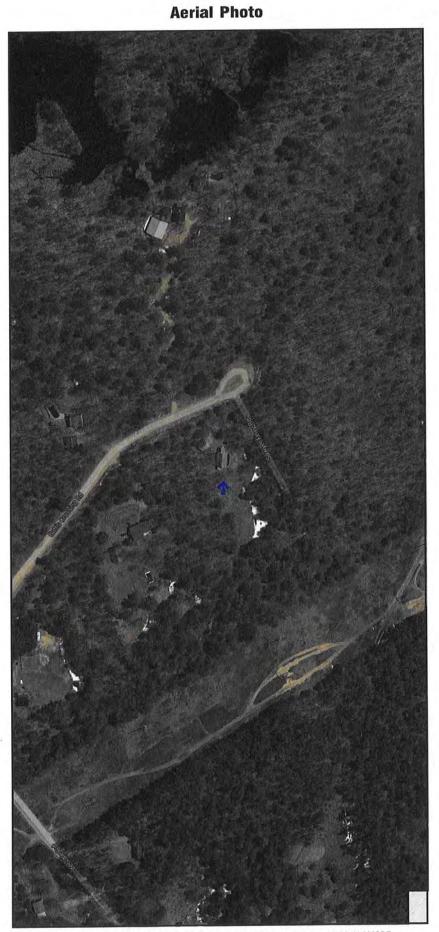

| Munic | ipal | Tax | Card |  |
|-------|------|-----|------|--|
|       |      |     |      |  |

| Client           | Devine, Millimet & Branch, P.A |        |           |       | _  |          |       |
|------------------|--------------------------------|--------|-----------|-------|----|----------|-------|
| Property Address | 76 Lark St                     |        |           |       |    |          |       |
| City             | Franklin                       | County | Merrimack | State | NH | Zip Code | 03235 |
| Owner            | Susan L. Ives                  |        |           |       |    |          |       |

| Client:           | Devine, Millimet & Branch, P.A | Client File #:    |            |  |
|-------------------|--------------------------------|-------------------|------------|--|
| Subject Property: | 76 Lark St, Franklin, NH 03235 | Appraisal File #: | 11-011-066 |  |