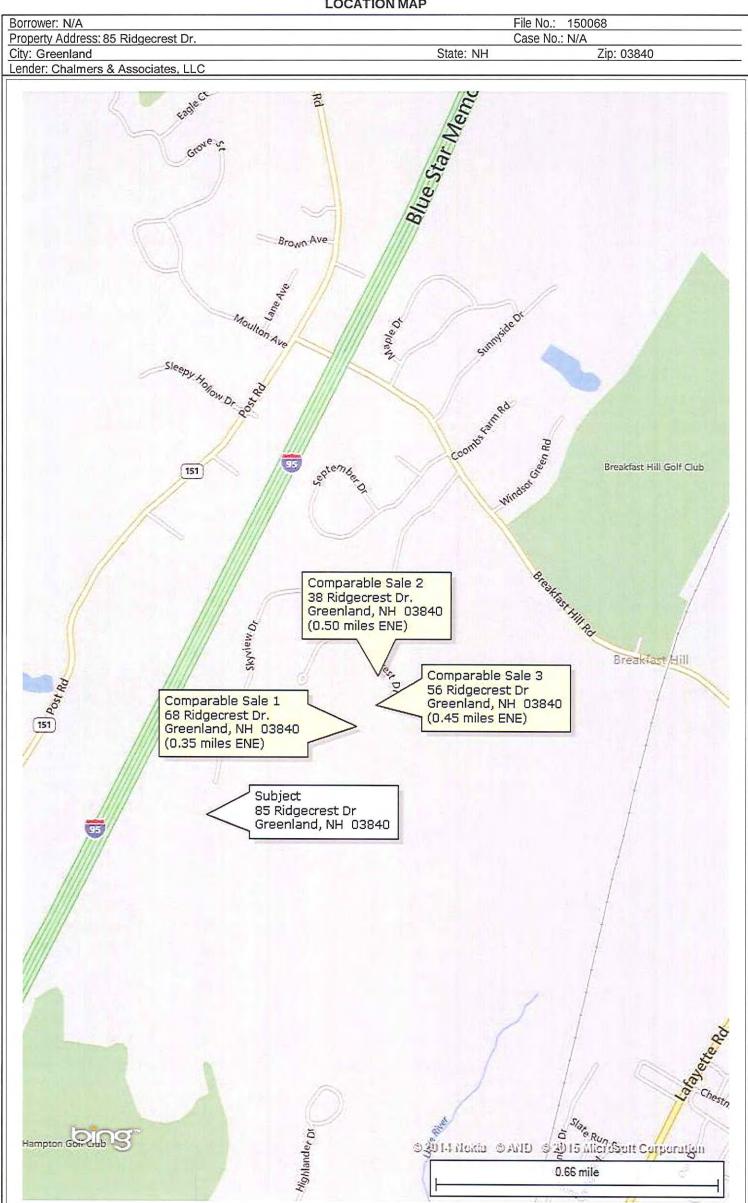

e 817.

A portion of said Lot is subject to the Voluntary Deed Restriction recorded at Book 4919, Page 1343.

Being the same premises described in deed to Chinhurg Builders, Inc. dated October 23, 2012, recorded with the Rockingham County Registry of Deeds at Book 5370, Page 1411.

This is not homestead property.

Signed as a sealed instrument this <u>301-4</u> day of <u>WHEM</u> 2012.

in the state of COMMISSION

Chinberg Builders, Inc. Jon L. Chinburg

## STATE OF NEW HAMPSHIRE

### ROCKINGHAM, ss-

MIN MIDER 30, 2012

Then personally appeared the above named Jon L. Chinburg, Vice President of Chinburg Builders, Inc. and acknowledged the foregoing to be his free act and deed, before me,

Killy O St Notary Public Justice of the Pencer ť

<u>My Commission Expires:</u>







LOCATION MAP





#### 85 RIDGECREST DRIVE

| Location | 85 RIDGECREST DRIVE | Assessment | \$384.100 |
|----------|---------------------|------------|-----------|

- Mblu 0/R 2/ 29/ / Appraisa
- Acct# 1759
- Appraisal \$384,100
- 759 PID 100459
- Owner FLETCHER SIVISKI JODI A Building Count 1

Current Value

|                | Appraisal    |           |           |
|----------------|--------------|-----------|-----------|
| Valuation Year | Improvements | Land      | Total     |
| 2014           | \$202,500    | \$181,600 | \$384,100 |
|                | Assessment   |           |           |
| Valuation Year | Improvements | Land      | Total     |
| 2014           | \$202,500    | \$181,600 | \$384,10  |

Owner of Record

Owner FLETCHER SIVISKI JODI A Co-Owner Address 85 RIDGECREST DRIVE GREENLAND, N