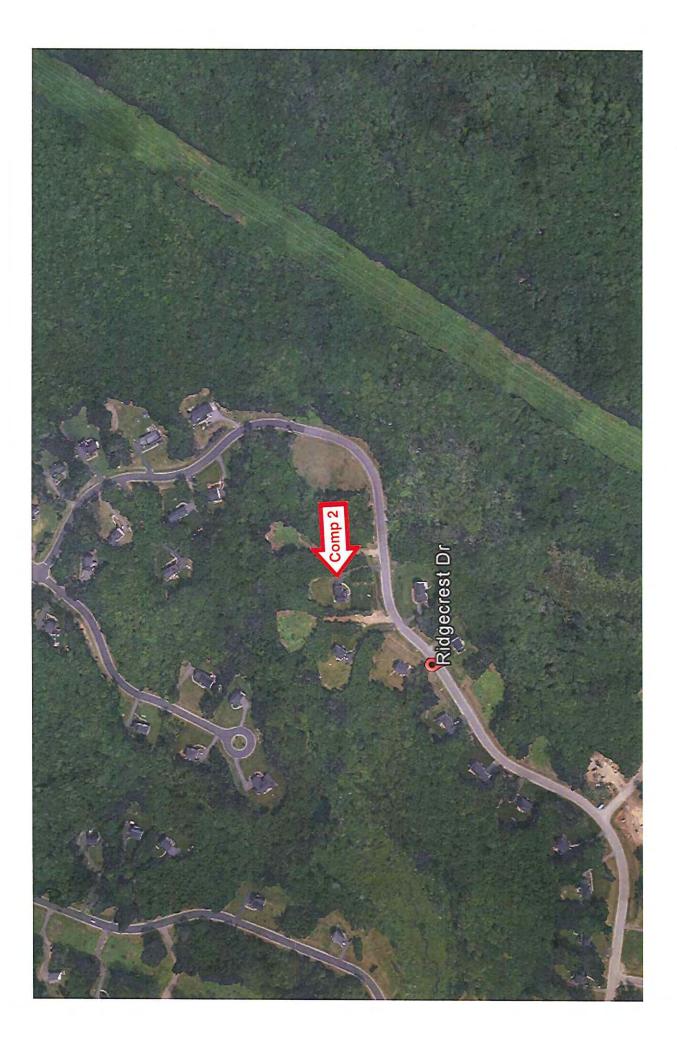

| Munic | ipal | Tax | Card |  |
|-------|------|-----|------|--|
|       |      |     |      |  |

| Client           | Devine, Millimet & Branch, P.A |        |           |       | _  |          |       |
|------------------|--------------------------------|--------|-----------|-------|----|----------|-------|
| Property Address | 76 Lark St                     |        |           |       |    |          |       |
| City             | Franklin                       | County | Merrimack | State | NH | Zip Code | 03235 |
| Owner            | Susan L. Ives                  |        |           |       |    |          |       |