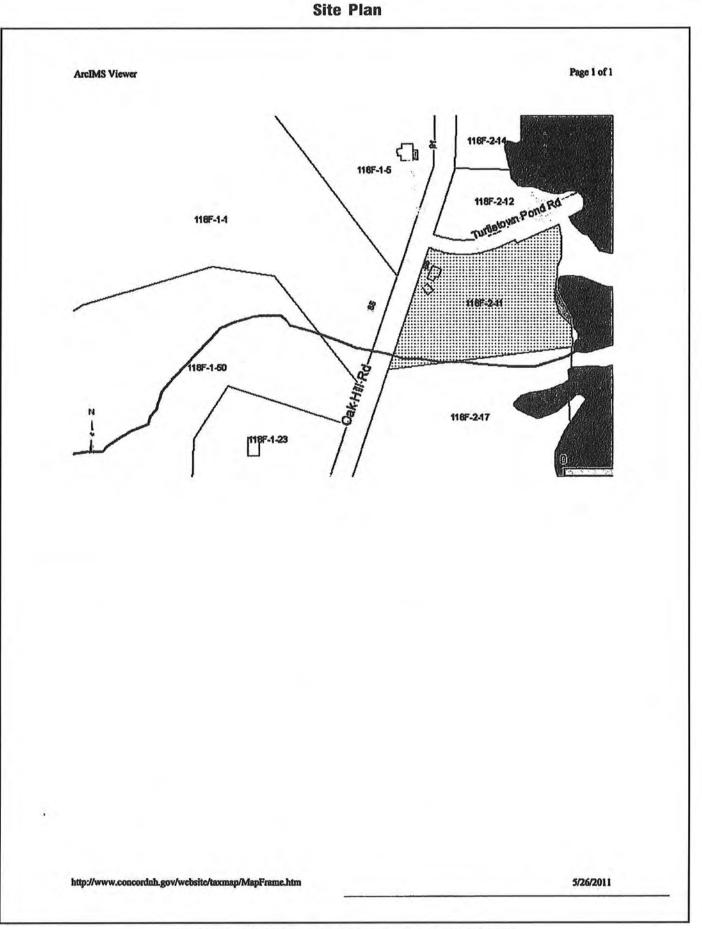

| Client:           | Devine, Millimet & Branch, P.A | Client File #:    |            |  |
|-------------------|--------------------------------|-------------------|------------|--|
| Subject Property: | 76 Lark St, Franklin, NH 03235 | Appraisal File #: | 11-011-066 |  |