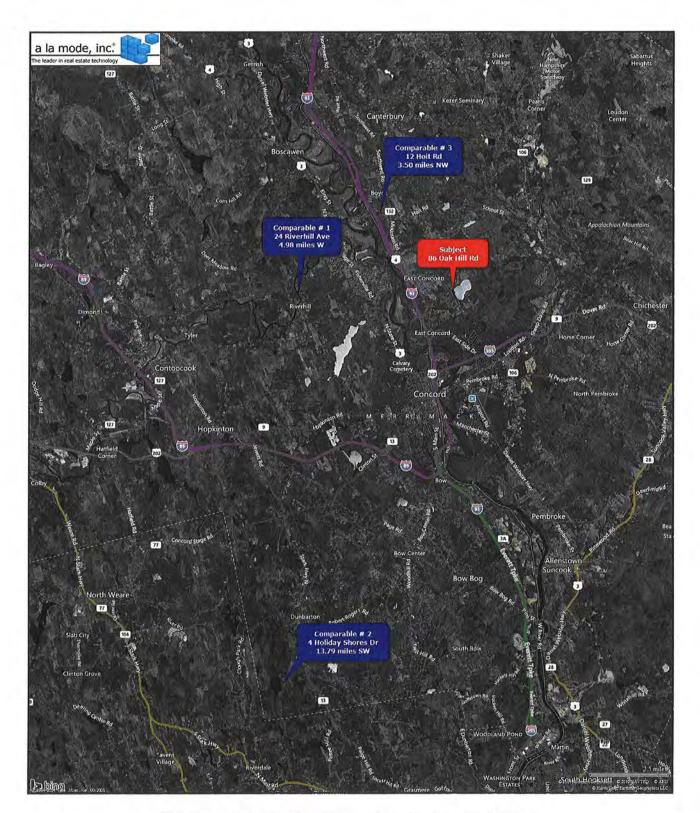

| Client:           | Devine, Millimet & Branch, P.A | Client File #:    |            |  |
|-------------------|--------------------------------|-------------------|------------|--|
| Subject Property: | 76 Lark St, Franklin, NH 03235 | Appraisal File #: | 11-011-066 |  |