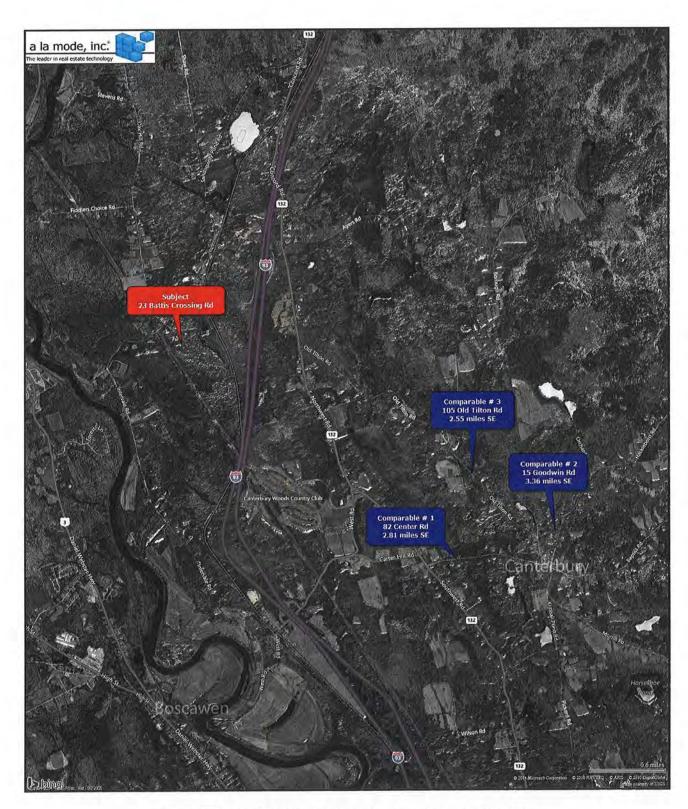

| Client:           | Devine, Millimet & Branch, P.A | Client File #:    |            |  |
|-------------------|--------------------------------|-------------------|------------|--|
| Subject Property: | 76 Lark St, Franklin, NH 03235 | Appraisal File #: | 11-011-066 |  |