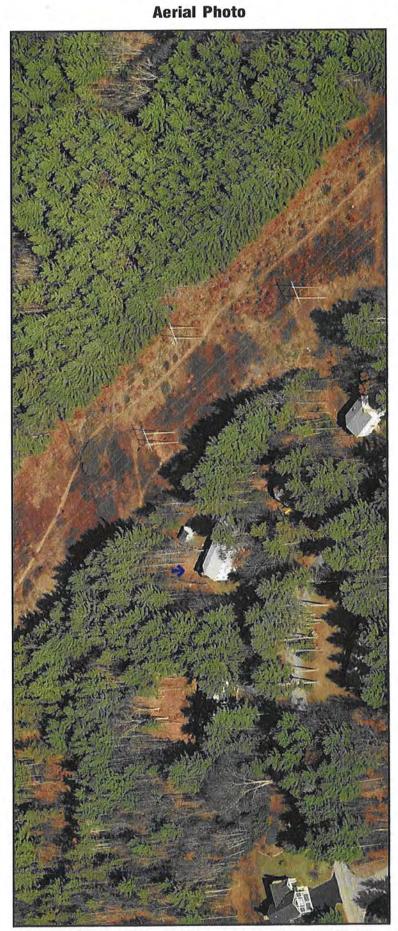

| Client:           | Devine, Millimet & Branch, P.A | Client File #:    |            |  |
|-------------------|--------------------------------|-------------------|------------|--|
| Subject Property: | 76 Lark St, Franklin, NH 03235 | Appraisal File #: | 11-011-066 |  |