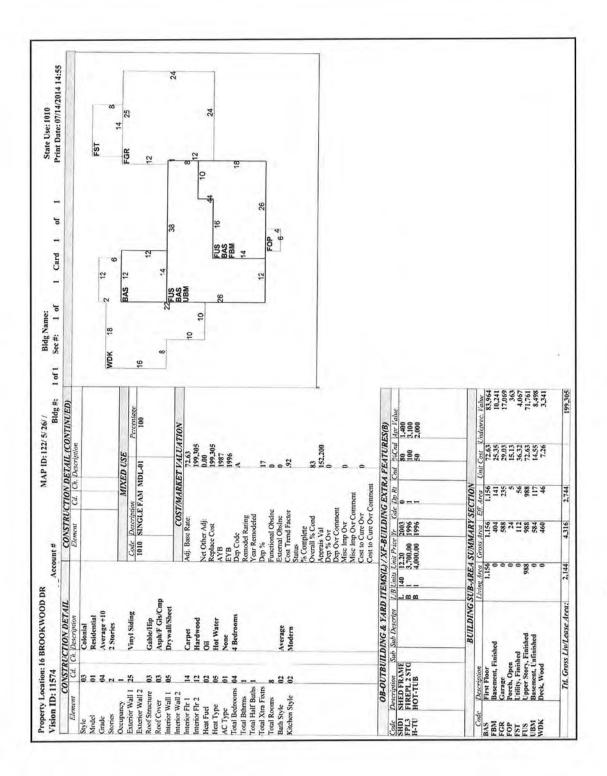

|                                                                                                                        |

Municipal Tax Card - Page 2

| Client           | Devine, Millimet & Branch, P.A   |        |           |       |    |          |       |
|------------------|----------------------------------|--------|-----------|-------|----|----------|-------|
| Property Address | 16 Brookwood Dr                  |        |           |       |    | 1000     |       |
| City             | Concord                          | County | Merrimack | State | NH | Zip Code | 03301 |
| Owner            | Jason T. Judd & Shannon Y. Quinn |        |           |       |    |          |       |



| Client:           | Devine, Millimet & Branch, P.A     | Client File #:    | 11-011-074 |
|-------------------|------------------------------------|-------------------|------------|
| Subject Property: | 16 Brookwood Dr, Concord, NH 03301 | Appraisal File #: | 11-011-074 |

# STATEMENT OF ASSUMPTIONS AND LIMITING CONDITIONS

This appraisal is subject to the following assumptions and limiting conditions:

- This report is prepared using forms developed and copyrighted by the Appraisal Institute. However, the content, analyses, and opinions set forth in this report are the sole product of the appraiser. The Appraisal Institute is not liable for any of the content, analyses, or opinions set forth herein.
- No responsibility is assumed for matters legal in character or nature. No opinion i