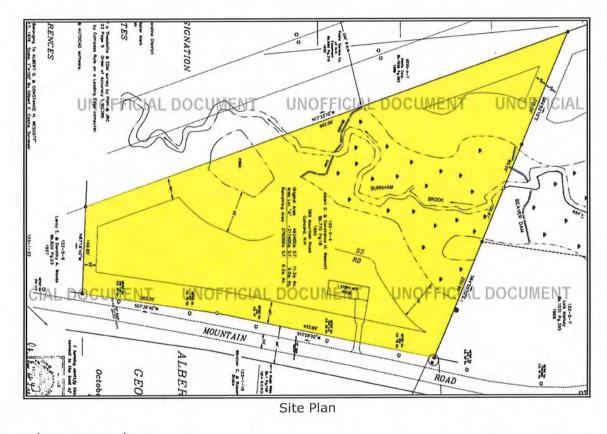

| Client:           | Devine, Millimet & Branch, P.A | Client File #:    |            |  |
|-------------------|--------------------------------|-------------------|------------|--|
| Subject Property: | 76 Lark St, Franklin, NH 03235 | Appraisal File #: | 11-011-066 |  |