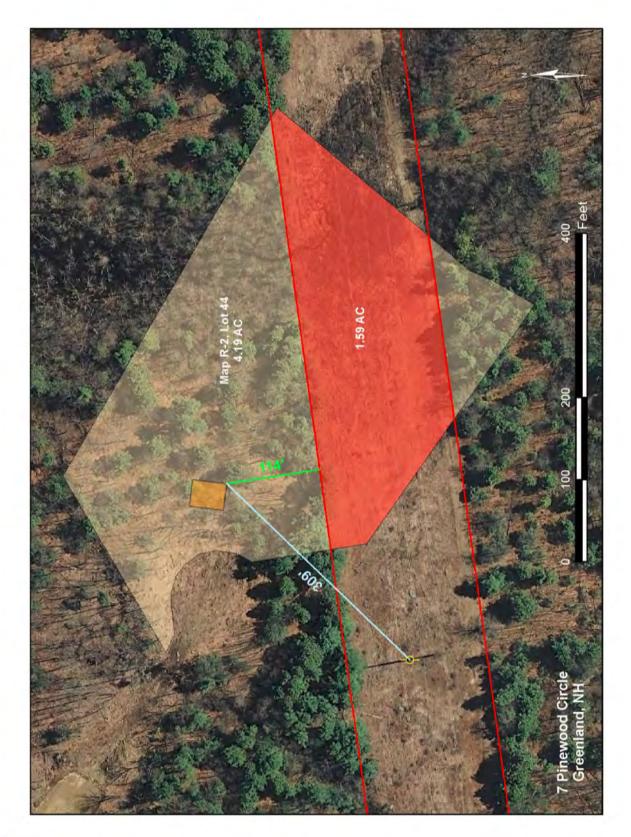

marketing time attributable to the presence of the HVTL corridor.

## Appraised Value / Sale Price / Marketing Period

The subject sold for \$459,900 on October 17, 2013. This is 2.1% less than an appraisal as of the same date, absent HVTL influence, of \$469,000.

The average days on market for competitive properties within the subject's municipality is 95, whereas the subject transferred within 30 days of its original listing.

## Summary

Given the small difference between the sale price and the appraisal evidence, the physical relationship of the property to the corridor, the short marketing period and the comments of the broker, it is concluded that there was no impact of the HVTL on the subject's sale price or marketing period.



## SUBJECT PROPERTY EXHIBITS



HOUSE



SITE PLAN





File No. 150069

## **APPRAISAL OF**



## LOCATED AT:

7 Pinewood Cir. Greenland, NH 03840

## FOR:

Chalmers & Associates, LLC 616 Park Ln. Billings, MT 59102

## AS OF:

October 17, 2013

## BY:

Peter E. Stanhope



Certified General Appraisers

Peter E. Stanhope\* G. Andrew Clear\* Peter Knight\*

Appraisers

Laurie Larocque

Jeffrey Wood

Victoria Stanhope

David Michaud

Karen Oram Edward Smith

Debora West

February 05, 2015

James Chalmers Chalmers & Associates, LLC Certified Residential 616 Park Lane Billings, MT 59102 Ann Norman-Sydow

> Re: 7 Pinewood Circle Greenland, NH 03840 Stanhope Group File #150069

Dear Mr. Chalmers:

appraisal report.

Appraisers Peter Bride\*\* Michele Crepeau Judith Davis

> NH & ME Certified

NH Licensed As a result of my investigation and analy