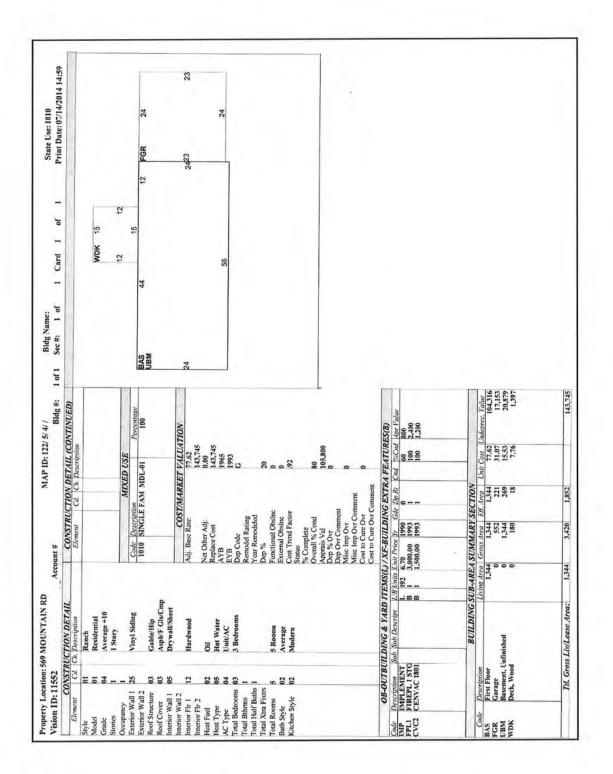

| Client:           | Devine, Millimet & Branch, P.A | Client File #:    |            |  |
|-------------------|--------------------------------|-------------------|------------|--|
| Subject Property: | 76 Lark St, Franklin, NH 03235 | Appraisal File #: | 11-011-066 |  |