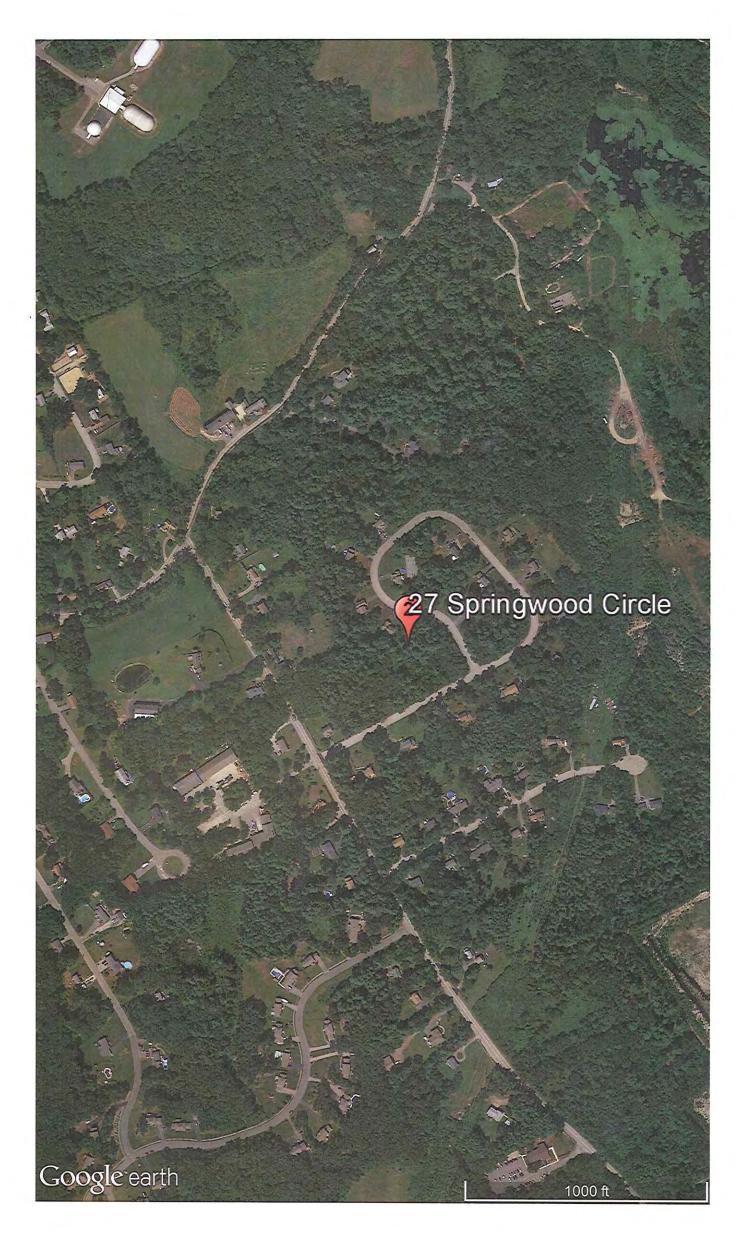

| Client:           | Devine, Millimet & Branch, P.A | Client File #:    |            |  |
|-------------------|--------------------------------|-------------------|------------|--|
| Subject Property: | 76 Lark St, Franklin, NH 03235 | Appraisal File #: | 11-011-066 |  |