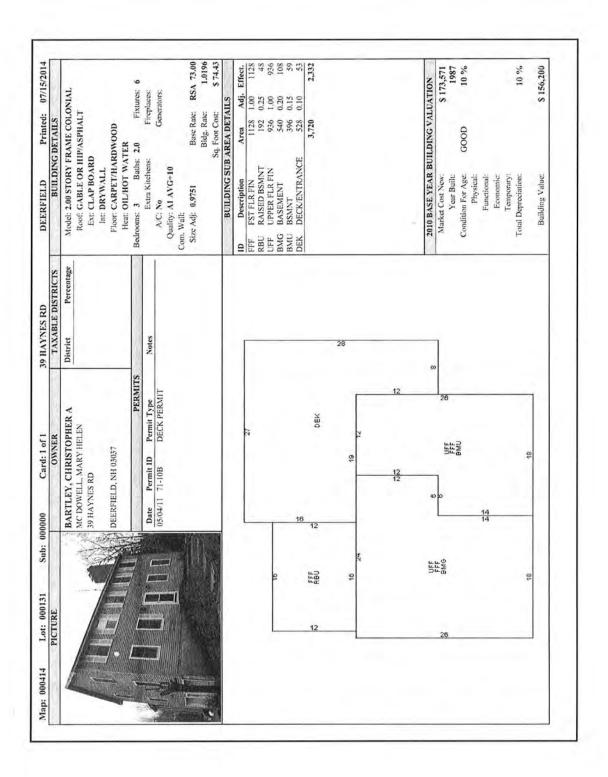

| Client:           | Devine, Millimet & Branch, P.A | Client File #:    |            |  |
|-------------------|--------------------------------|-------------------|------------|--|
| Subject Property: | 76 Lark St, Franklin, NH 03235 | Appraisal File #: | 11-011-066 |  |