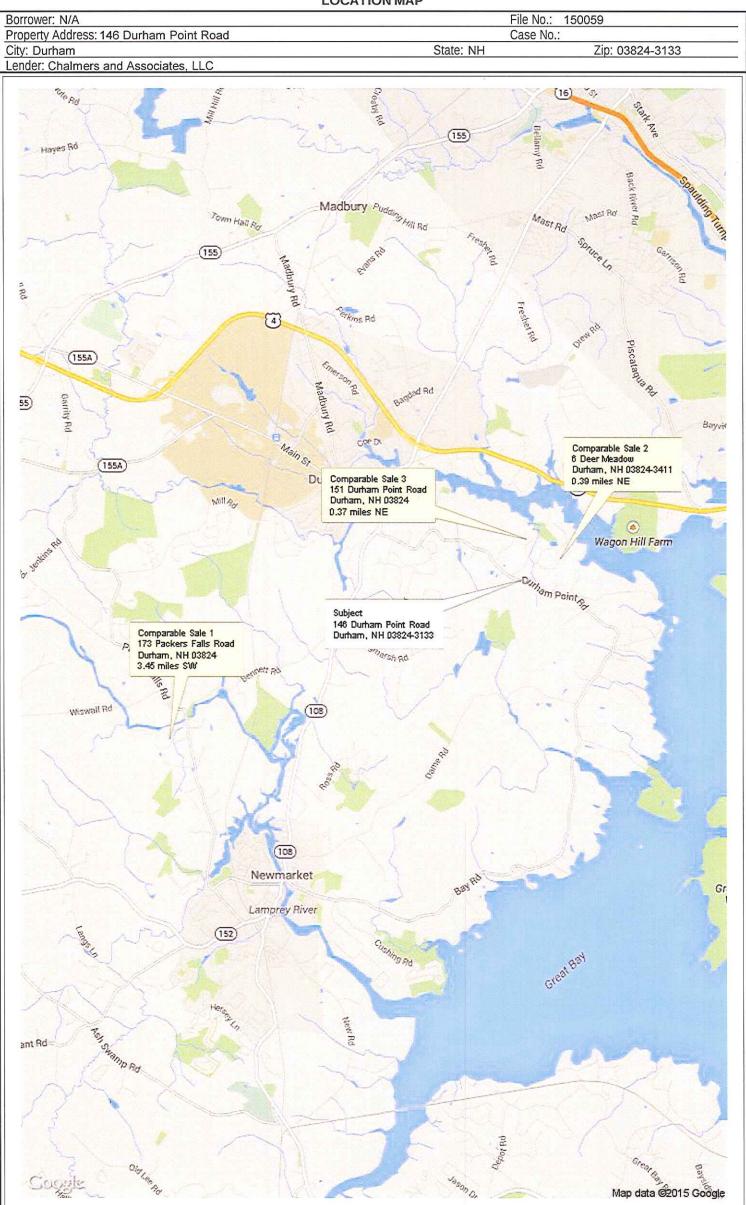

| Client:           | Devine, Millimet & Branch, P.A | Client File #:    |            |  |
|-------------------|--------------------------------|-------------------|------------|--|
| Subject Property: | 76 Lark St, Franklin, NH 03235 | Appraisal File #: | 11-011-066 |  |