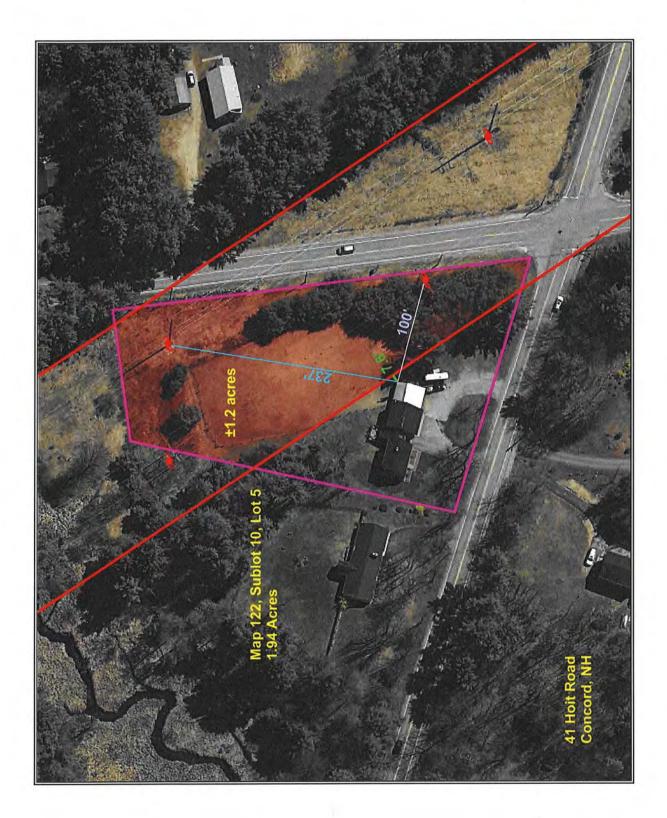

| Munic | ipal | Tax | Card |  |
|-------|------|-----|------|--|
|       |      |     |      |  |

| Client           | Devine, Millimet & Branch, P.A |        |           |       | _  |          |       |
|------------------|--------------------------------|--------|-----------|-------|----|----------|-------|
| Property Address | 76 Lark St                     |        |           |       |    |          |       |
| City             | Franklin                       | County | Merrimack | State | NH | Zip Code | 03235 |
| Owner            | Susan L. Ives                  |        |           |       |    |          |       |