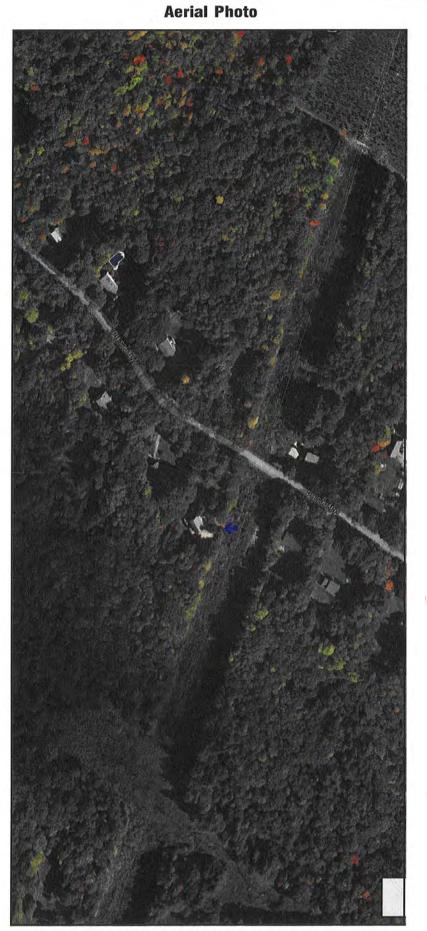

| Client:           | Devine, Millimet & Branch, P.A | Client File #:    |            |  |
|-------------------|--------------------------------|-------------------|------------|--|
| Subject Property: | 76 Lark St, Franklin, NH 03235 | Appraisal File #: | 11-011-066 |  |