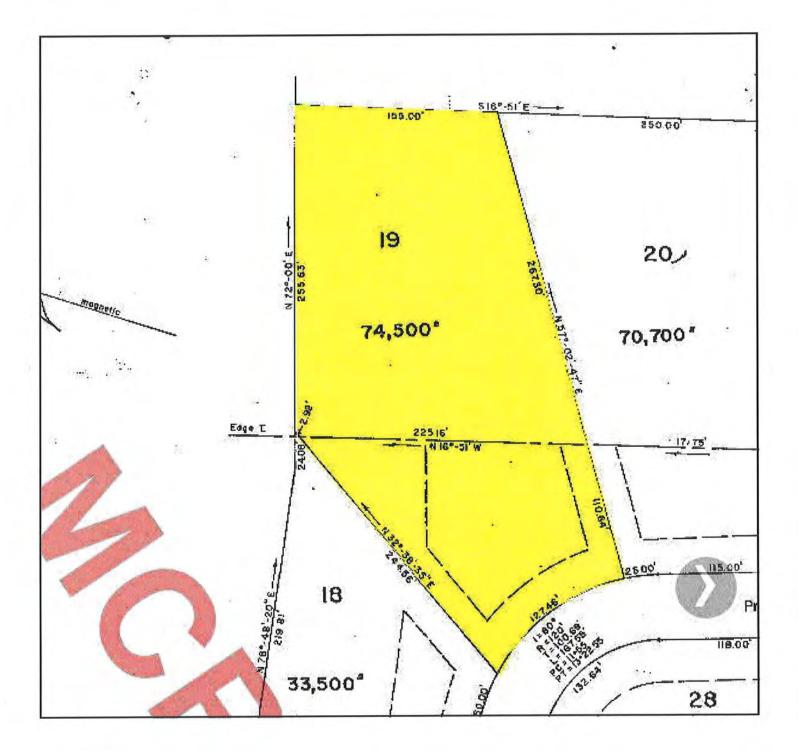

| Client:           | Devine, Millimet & Branch, P.A | Client File #:    |            |  |
|-------------------|--------------------------------|-------------------|------------|--|
| Subject Property: | 76 Lark St, Franklin, NH 03235 | Appraisal File #: | 11-011-066 |  |