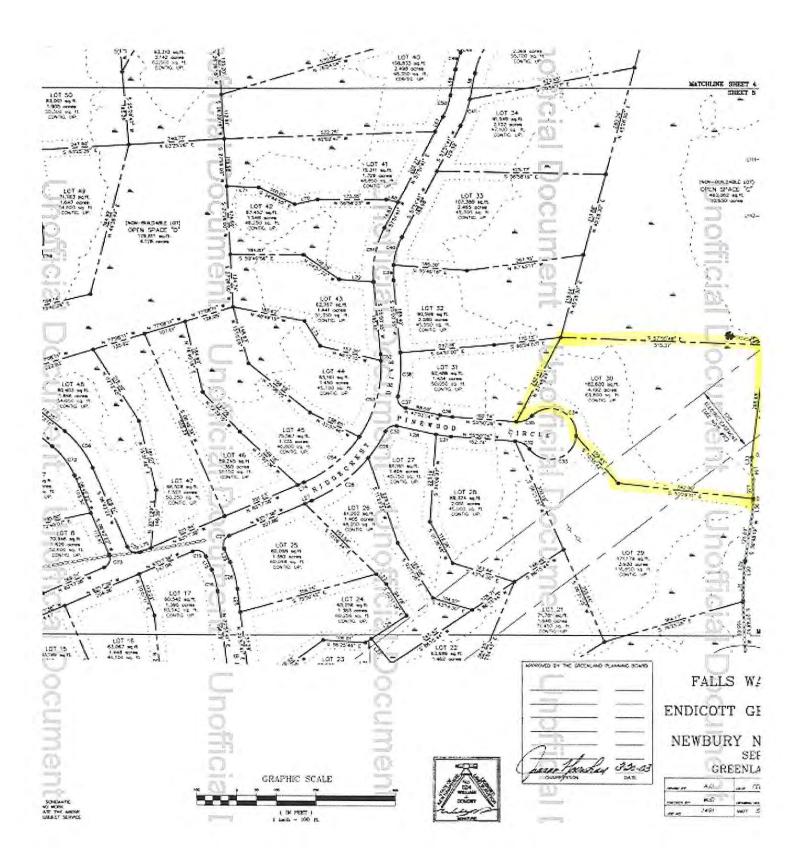

ortion of said Lot is subject to the Voluntary Deed Restriction recorded at Book 4919, Page 1343.

A portion of said i of is subject to an Electric Easement recorded at Book 2328, Page 1646,

Being the same premises described in deed to Chinbury Builders, Inc. dated August 16, 2013. recorded with the Rockingham County Registry of Deeds at Book 5471 Page 0939.

This is not homestead property.

16 day of OCTOBER, 2013. Signed as a sealed instrument this

Chinburg Builders, Inc. By: Jon L. Chishorg Vice President lts:

Appendix F: Amidon Case Studies

Reckingham ss Then personally appeared the above named Jon L. Chinburg, Vice President of Chinburg Builders, inc. and acknowledged the foregoing to be his free act and deed, before me. NutaryPublic/Justice of the Peace My Commission Expires:











-----

Location 07 PINEWOOD CIRCLE

Owner ROBIDOUX CHARLES R

Mblu 0/R 2/ 44/ / Acct# 1775

#### Assessment \$440,200

PID 100474 ding Count 1

#### Current Value

|                | Appraisal    |           |           |
|----------------|--------------|-----------|-----------|
| Valuation Year | Improvements | Land      | Total     |
| 2014           | \$230,600    | \$209,600 | \$440,200 |
|                | Asistesment  |           |           |
| Voluation Year | Improvements | Land      | Total     |
| 2014           | \$230,600    | \$209,600 | \$440,200 |

Owner of Record

ROBIDOUX CHARLES R BY ROBIDOUX KELLY E 07 PINEWOOD CIRCLE GREENLAND, NH 03840

Sale Price \$459,000 Book & Page 5488/0227 Sale Date 10/17/2013

#### Ownership History

| Ownership History              |