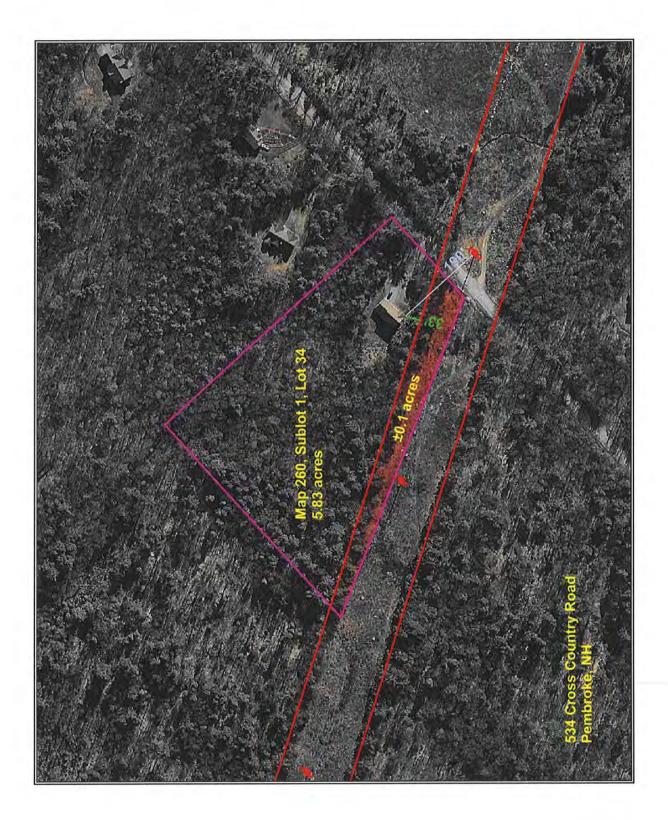

the property.

## Appraised Value / Sale Price / Marketing Period

The appraised value of the property, absent HVTL influence, was \$259,000, 3.5% below the sale price of \$250,000. The marketing period was 159 days which is 123,9% higher than the average days on market for all other property in the town during the same period.

## Summary

The HVTL structures are not visible from the house and partially visible from yard. Based upon the physical relationship of the HVTL to the property, the interview, the marketing period, and the appraised value of the property, it is concluded that there was no adverse effect of the HVTL on the sale price or marketing period in this transaction.





## SUBJECT PROPERTY EXHIBITS

House



Site Plan

bc underwood IIc real estate counseling & appraisal





Appendix E: Underwood Case Studies

File No.: 11-011-078

## **APPRAISAL OF REAL PROPERTY**



## **Date of Valuation:**

November 29, 2010

## **Located At:**

534 Cross Country Rd

Pembroke, NH 03275

## For:

Devine, Millimet & Branch, P.A 111 Amherst Street, Manchester, NH 03101

## **Table of Contents:**

| Table of Contents/Cover Page                       | 1  |
|----------------------------------------------------|----|
| Cover Letter                                       | 2  |
| Summary Appraisal Report - Residential             | 3  |
| Text Addendum                                      | 8  |
| Aerial Photo                                       | 10 |
| Site Plan                                          | 11 |
| Subject Photo Addenda                              | 12 |
| Co