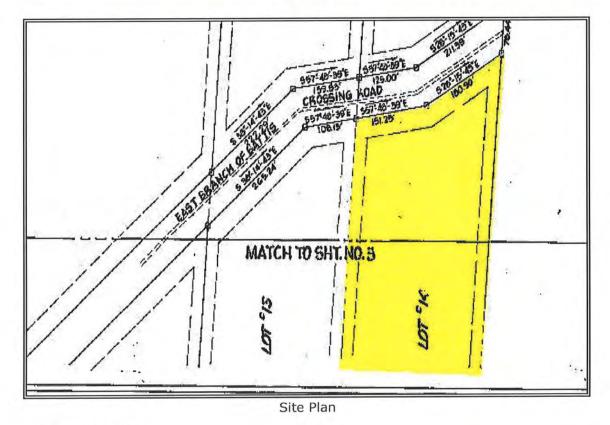

| Munic | ipal | Tax | Card |  |
|-------|------|-----|------|--|
|       |      |     |      |  |

| Client           | Devine, Millimet & Branch, P.A |        |           |       | _  |          |       |
|------------------|--------------------------------|--------|-----------|-------|----|----------|-------|
| Property Address | 76 Lark St                     |        |           |       |    |          |       |
| City             | Franklin                       | County | Merrimack | State | NH | Zip Code | 03235 |
| Owner            | Susan L. Ives                  |        |           |       |    |          |       |

| Client:           | Devine, Millimet & Branch, P.A | Client File #:    |            |  |
|-------------------|--------------------------------|-------------------|------------|--|
| Subject Property: | 76 Lark St, Franklin, NH 03235 | Appraisal File #: | 11-011-066 |  |