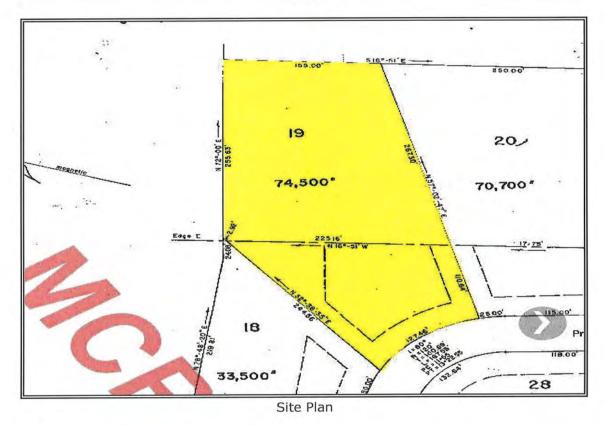

| Client:           | Devine, Millimet & Branch, P.A | Client File #:    |            |  |
|-------------------|--------------------------------|-------------------|------------|--|
| Subject Property: | 76 Lark St, Franklin, NH 03235 | Appraisal File #: | 11-011-066 |  |