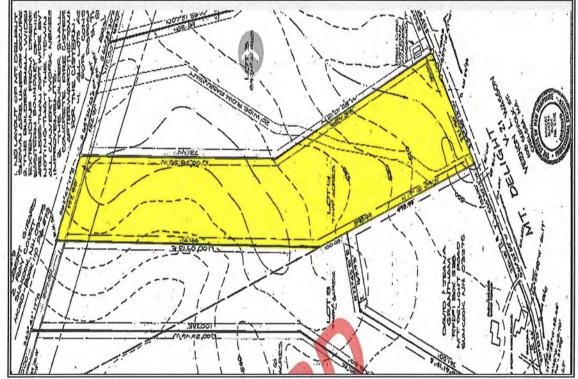

| Munic | ipal | Tax | Card |  |
|-------|------|-----|------|--|
|       |      |     |      |  |

| Client           | Devine, Millimet & Branch, P.A |        |           |       | _  |          |       |
|------------------|--------------------------------|--------|-----------|-------|----|----------|-------|
| Property Address | 76 Lark St                     |        |           |       |    |          |       |
| City             | Franklin                       | County | Merrimack | State | NH | Zip Code | 03235 |
| Owner            | Susan L. Ives                  |        |           |       |    |          |       |

| Client:           | Devine, Millimet & Branch, P.A | Client File #:    |            |  |
|-------------------|--------------------------------|-------------------|------------|--|
| Subject Property: | 76 Lark St, Franklin, NH 03235 | Appraisal File #: | 11-011-066 |  |