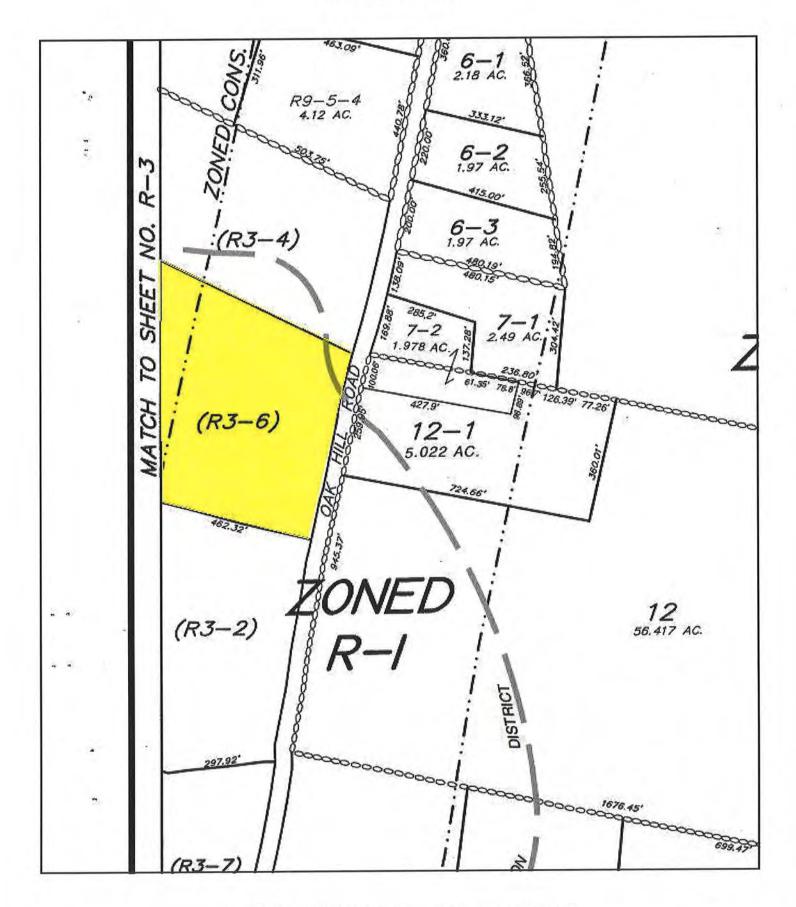

| Client:           | Devine, Millimet & Branch, P.A | Client File #:    |            |  |
|-------------------|--------------------------------|-------------------|------------|--|
| Subject Property: | 76 Lark St, Franklin, NH 03235 | Appraisal File #: | 11-011-066 |  |