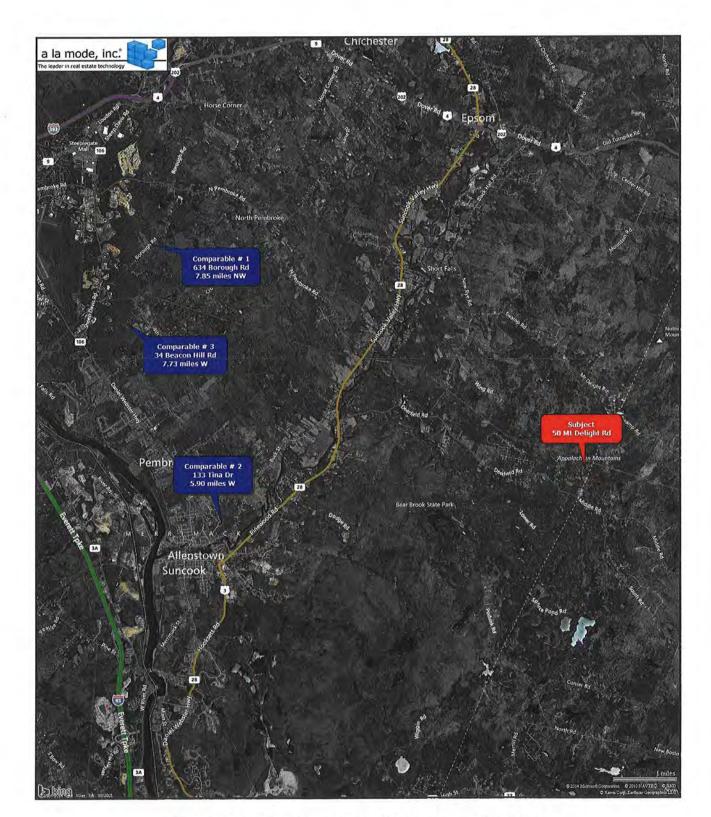

Sales Price

 Gross Living Area

 Total Rooms

 Total Bedrooms

 Total Bathrooms

 Location

 View

 Site

 Quality

 Age

7.73 miles W 279,900 2,363

6 2F2H Average Natural/Wooded 3.06 acres Average 28 years

Photo credit to tax assessment records



| Client           | Devine, Millimet & Branch, P.A |                  |       |    |          |       |
|------------------|--------------------------------|------------------|-------|----|----------|-------|
| Property Address | 50 Mount Delight Rd            |                  |       |    |          |       |
| City             | Allenstown                     | County Merrimack | State | NH | Zip Code | 03275 |
| Appraiser        | Mark Correnti, SRA             |                  |       |    |          |       |

**Location Map** 



Form MAP LT.LOC — "WinTOTAL" appraisal software by a la mode, inc. — 1-800-ALAMODE

| Legal Descriptior |  |
|-------------------|--|
|-------------------|--|

| Client           | Devine, Millimet & Branch, P.A |                  |          |                |     |
|------------------|--------------------------------|------------------|----------|----------------|-----|
| Property Address | 50 Mount Delight Rd            |                  |          |                |     |
| City             | Allenstown                     | County Merrimack | State NH | Zip Code 03275 | 1   |
| Appraiser        | Mark Correnti, SRA             |                  |          |                | 1.1 |

|   | Return to:<br>James W. Irvine<br>50-52 Mount Delight Road<br>Allenstown, NH 03275