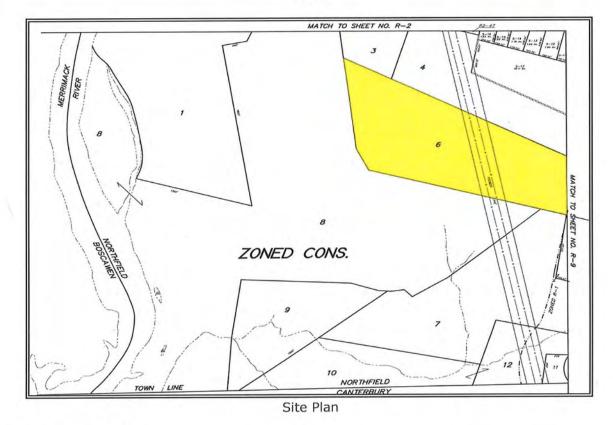

| Munic | ipal | Tax | Card |  |
|-------|------|-----|------|--|
|       |      |     |      |  |

| Client           | Devine, Millimet & Branch, P.A |        |           |       | _  |          |       |
|------------------|--------------------------------|--------|-----------|-------|----|----------|-------|
| Property Address | 76 Lark St                     |        |           |       |    |          |       |
| City             | Franklin                       | County | Merrimack | State | NH | Zip Code | 03235 |
| Owner            | Susan L. Ives                  |        |           |       |    |          |       |

| Client:           | Devine, Millimet & Branch, P.A | Client File #:    |            |  |
|-------------------|--------------------------------|-------------------|------------|--|
| Subject Property: | 76 Lark St, Franklin, NH 03235 | Appraisal File #: | 11-011-066 |  |