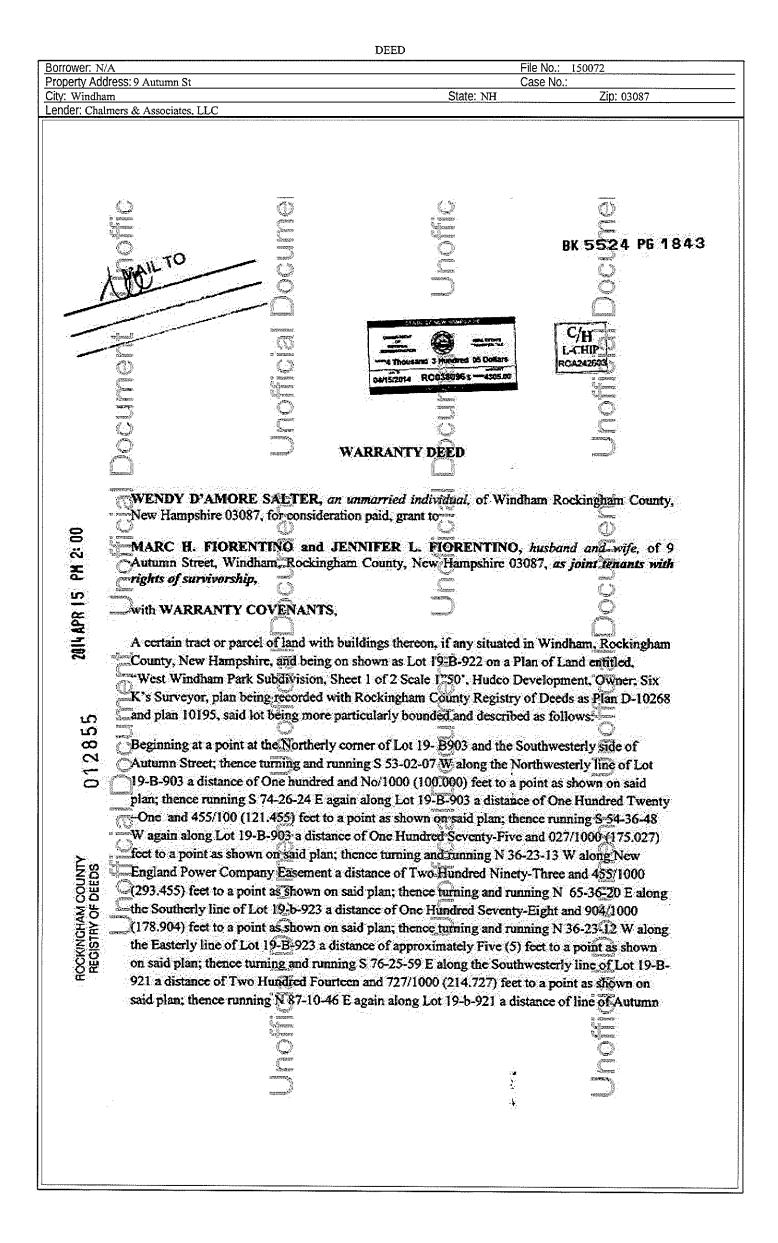

ed result, or the occurrence of a subsequent event directly related to the intended use of this appraisal.

The appraisal is based on the information gathered by the appraiser from public records, other identified sources, exterior inspection of the subject property and neighborhood, and selection of comparable sales within the subject's market area. The original source of comparables is shown in the Data Source section of the market grid along with the source of confirmation, if available. The source is presented first. The sources and data are considered reliable. When conflicting information was provided, the source deemed most reliable has been used. Data believed to be unreliable was not included in the report nor used as a basis for the value conclusion.

1 Peter E. Stanhope NHCG-1



Borrower: N/A File No.: 150072 Property Address: 9 Autumn St Case No.: City: Windham State: NH Zip: 03087 Lender: Chalmers & Associates, LLC BK 5524 P6 1844 Street as shown on said plan; thence turning and running S 2-49-14 W along the Westerly line of Autumn Street a distance of Fifteen and 025/1000 (15.025) feet to a point as shown on said plan; thence running in a general Southeasterly direction by a curved line the dimensions of which are as follows: -34-15-35, R=221.279, L=132.313 to a point situated at the Northerly corner Lot 19-B-903 and the point of beginning. C. Said Lot 19-B-922 contains 96,394 square feet of land, tess 52,514 square feet of land, under easement to New England Power Company for a net of 43,880 square feet of land, all-according to said plan. The square footage