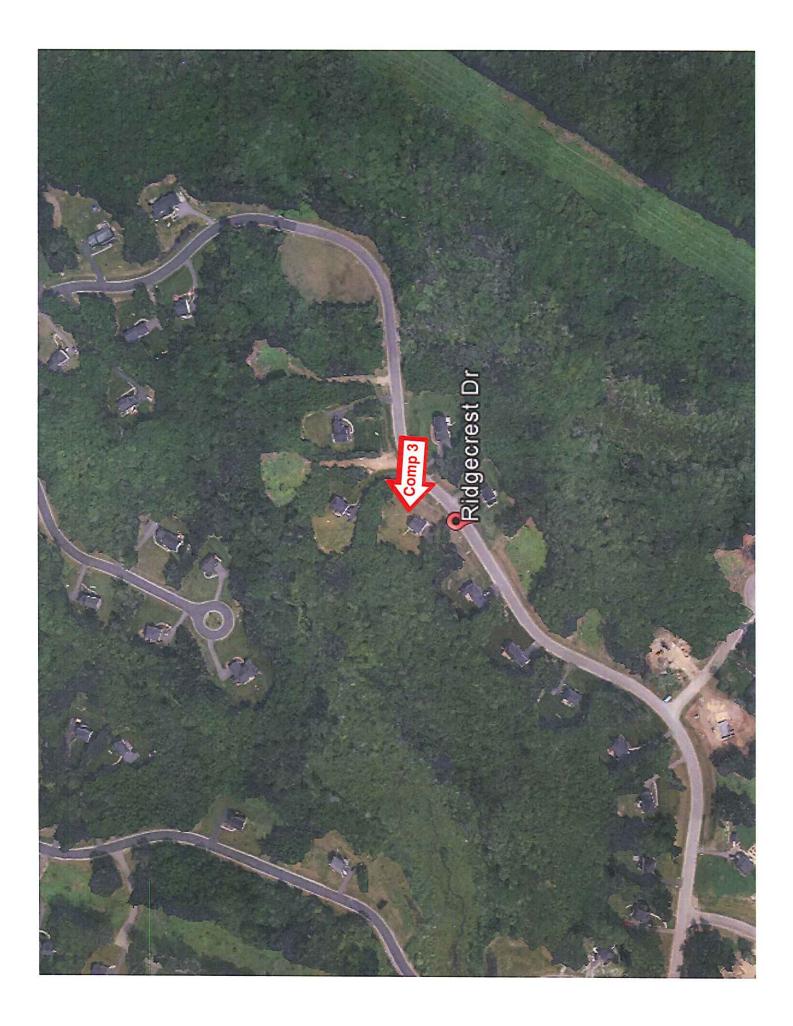

| Client:           | Devine, Millimet & Branch, P.A | Client File #:    |            |  |
|-------------------|--------------------------------|-------------------|------------|--|
| Subject Property: | 76 Lark St, Franklin, NH 03235 | Appraisal File #: | 11-011-066 |  |