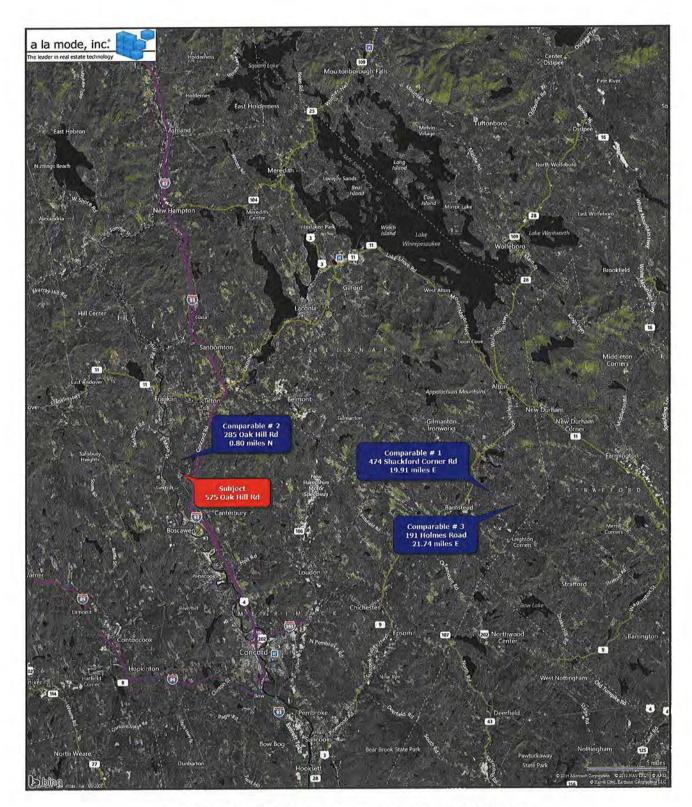

| Client:           | Devine, Millimet & Branch, P.A | Client File #:    |            |  |
|-------------------|--------------------------------|-------------------|------------|--|
| Subject Property: | 76 Lark St, Franklin, NH 03235 | Appraisal File #: | 11-011-066 |  |