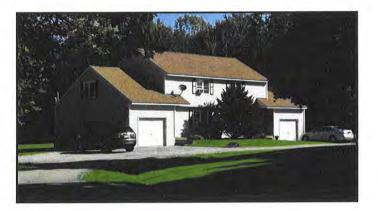

|                                                                                                                  |



270,000

5.90 miles W

133 Tina Dr Prox. to Subject Sales Price Gross Living Area Total Rooms Total Bedrooms Total Bathrooms Location View Site Quality Age

3,240 6 2F2H Average Natural/Wooded 1.38 ac Average 26 years

Photo credit to tax assessment records

## **Comparable 3**

 34 Beacon Hill Rd

 Prox. to Subject

 Sales Price

 Gross Living Area

 Total Rooms

 Total Bedrooms

 Total Bathrooms

 Location

 View

 Site

 Quality

 Age

7.73 miles W 279,900 2,363

6 2F2H Average Natural/Wooded 3.06 acres Average 28 years

Photo credit to tax assessment records



| Client           | Devine, Millimet & Branch, P.A |                  |       |    |          |       |
|------------------|--------------------------------|------------------|-------|----|----------|-------|
| Property Address | 50 Mount Delight Rd            |                  |       |    |          |       |
| City             | Allenstown                     | County Merrimack | State | NH | Zip Code | 03275 |
| Appraiser        | Mark Correnti, SRA             |                  |       |    |          |       |

**Location Map** 



Form MAP LT.LOC — "WinTOTAL" appraisal software by a la mode, inc. — 1-800-ALAMODE

| Legal Descriptior |  |
|-------------------|--|
|-------------------|--|

| Client           | Devine, Millimet & Branch, P.A |                  |          |