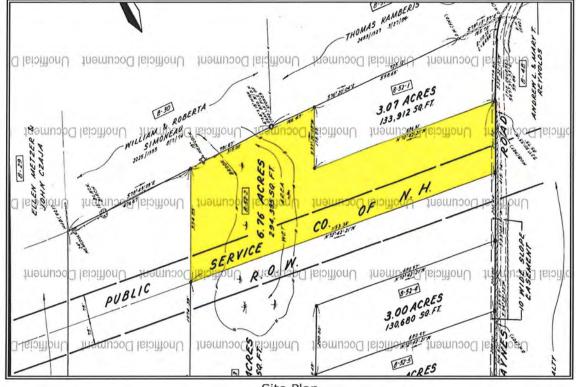

| Munic | ipal | Tax | Card |  |
|-------|------|-----|------|--|
|       |      |     |      |  |

| Client           | Devine, Millimet & Branch, P.A |        |           |       | _  |          |       |
|------------------|--------------------------------|--------|-----------|-------|----|----------|-------|
| Property Address | 76 Lark St                     |        |           |       |    |          |       |
| City             | Franklin                       | County | Merrimack | State | NH | Zip Code | 03235 |
| Owner            | Susan L. Ives                  |        |           |       |    |          |       |

| Client:           | Devine, Millimet & Branch, P.A | Client File #:    |            |  |
|-------------------|--------------------------------|-------------------|------------|--|
| Subject Property: | 76 Lark St, Franklin, NH 03235 | Appraisal File #: | 11-011-066 |  |