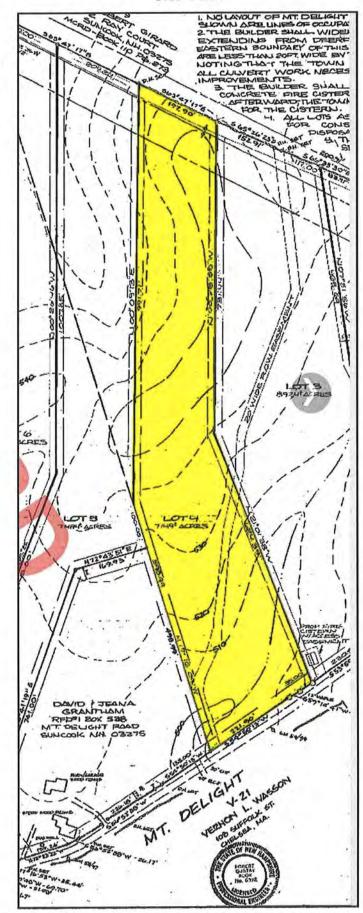

| Munic | ipal | Tax | Card |  |
|-------|------|-----|------|--|
|       |      |     |      |  |

| Client           | Devine, Millimet & Branch, P.A |        |           |       | _  |          |       |
|------------------|--------------------------------|--------|-----------|-------|----|----------|-------|
| Property Address | 76 Lark St                     |        |           |       |    |          |       |
| City             | Franklin                       | County | Merrimack | State | NH | Zip Code | 03235 |
| Owner            | Susan L. Ives                  |        |           |       |    |          |       |

| Client:           | Devine, Millimet & Branch, P.A | Client File #:    |            |  |
|-------------------|--------------------------------|-------------------|------------|--|
| Subject Property: | 76 Lark St, Franklin, NH 03235 | Appraisal File #: | 11-011-066 |  |