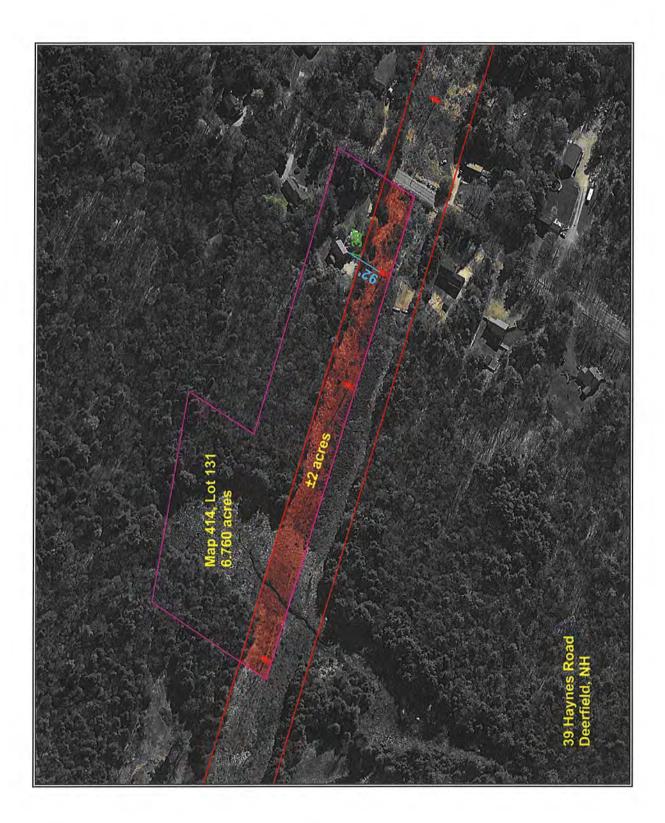

| Munic | ipal | Tax | Card |  |
|-------|------|-----|------|--|
|       |      |     |      |  |

| Client           | Devine, Millimet & Branch, P.A |        |           |       | _  |          |       |
|------------------|--------------------------------|--------|-----------|-------|----|----------|-------|
| Property Address | 76 Lark St                     |        |           |       |    |          |       |
| City             | Franklin                       | County | Merrimack | State | NH | Zip Code | 03235 |
| Owner            | Susan L. Ives                  |        |           |       |    |          |       |

| Client:           | Devine, Millimet & Branch, P.A | Client File #:    |            |  |
|-------------------|--------------------------------|-------------------|------------|--|
| Subject Property: | 76 Lark St, Franklin, NH 03235 | Appraisal File #: | 11-011-066 |  |