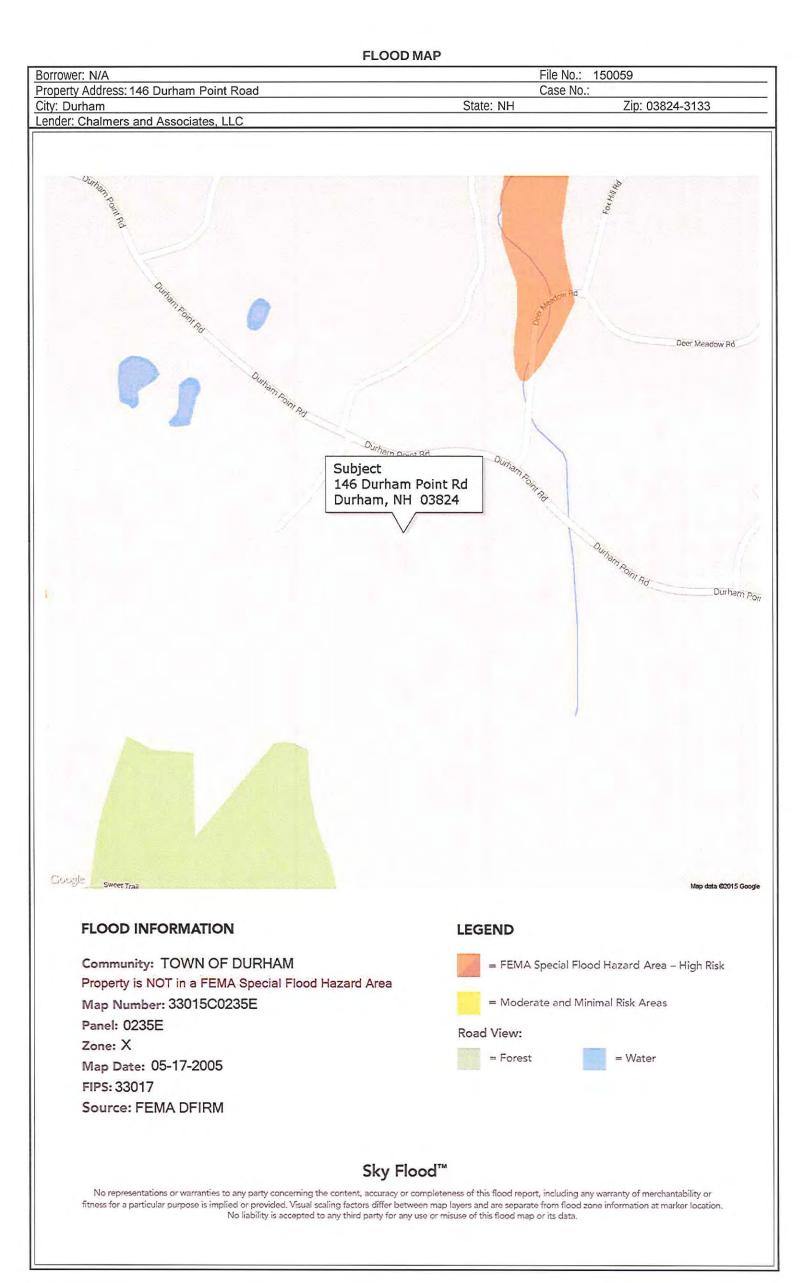

| Client:           | Devine, Millimet & Branch, P.A | Client File #:    |            |  |
|-------------------|--------------------------------|-------------------|------------|--|
| Subject Property: | 76 Lark St, Franklin, NH 03235 | Appraisal File #: | 11-011-066 |  |