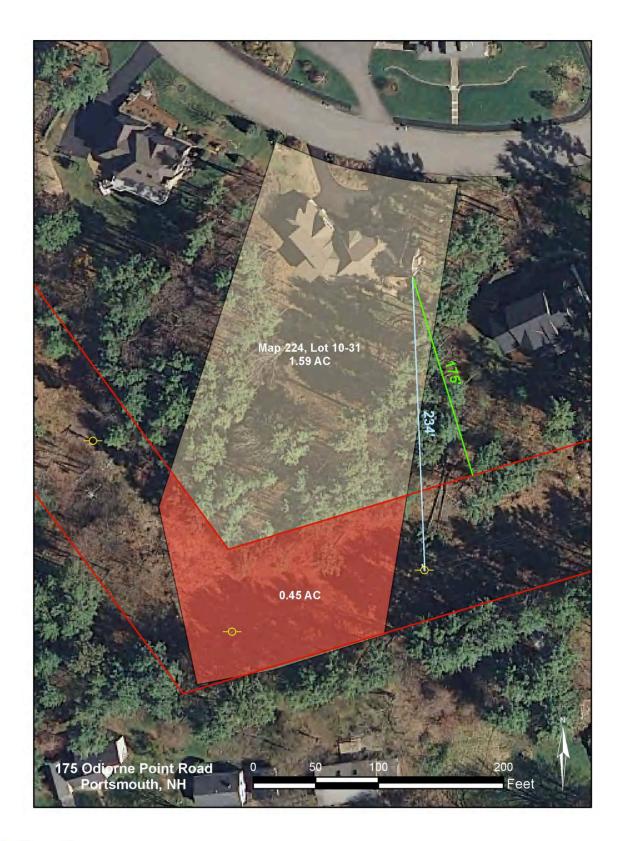

g Period

The subject sold for \$1,090,000 on October 31, 2012 which was 4.39% less than an appraisal as of the same date, of \$1,140,000.

The average days on market for competitive properties within the subject's municipality was 63 days whereas the subject sold within 319 days of its listing.

#### Summary

Despite the broker's comments and the fact that the structures are well screened from the improvements, the appraisal evidence suggests that there may have been some adverse effect on sales price due to the corridor. Likewise, the extended marketing period may have been influenced by the corridor. Based on the above, it is concluded that there was a possible adverse effect on both sales price and marketing period due to the Line.



# SUBJECT PROPERTY EXHIBITS



HOUSE



SITE PLAN





File No. 150066

#### **APPRAISAL OF**



# LOCATED AT:

175 Odiorne Point Road Portsmouth, NH 03801

# FOR:

Chalmers and Associates, LLC 616 Park Lane Billings, MT 59102

# AS OF:

November 1, 2012

# BY:

Peter E Stanhope 500 Market Street, Unit 1C, Portsmouth, NH 03801



<u>Certified General</u> <u>Appraisers</u> Peter E. Stanhope\* G. Andrew Clear\*

Certified Residential

Ann Norman-Sydow Jeffrey Wood

Victoria Stanhope

David Michaud

Karen Oram Edward Smith

Debora West

Peter Knight\*

Appraisers Laurie Larocque \* February 05, 2015

James Chalmers Chalmers & Associates, LLC 616 Park Lane Billings, MT 59102

Re: 175 Odiorne Point Road Portsmouth, NH 03801 Stanhope Group File #150066

Dear Mr. Chalmers:

<u>Appraisers</u> Peter Bride\*\* Michele Crepeau Judith Davis

> \* NH &