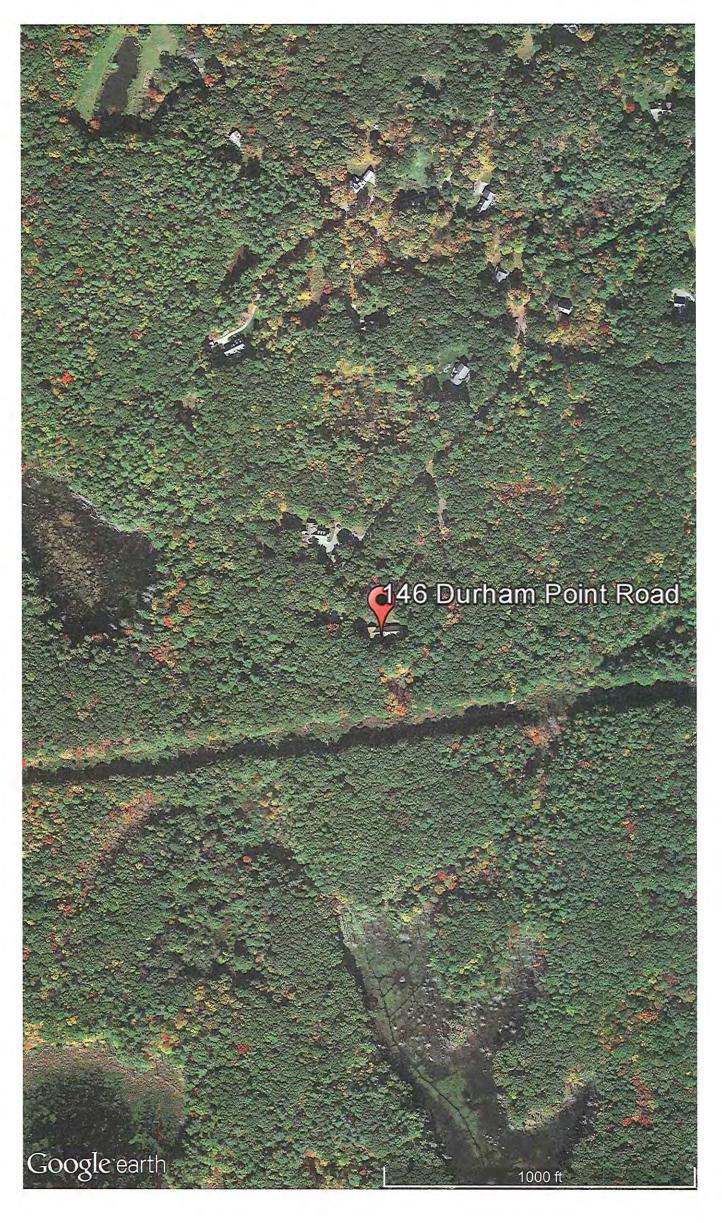

| Client:           | Devine, Millimet & Branch, P.A | Client File #:    |            |  |
|-------------------|--------------------------------|-------------------|------------|--|
| Subject Property: | 76 Lark St, Franklin, NH 03235 | Appraisal File #: | 11-011-066 |  |