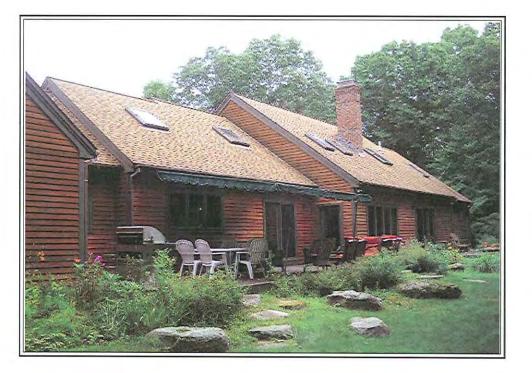

| Munic | ipal | Tax | Card |  |
|-------|------|-----|------|--|
|       |      |     |      |  |

| Client           | Devine, Millimet & Branch, P.A |        |           |       | _  |          |       |
|------------------|--------------------------------|--------|-----------|-------|----|----------|-------|
| Property Address | 76 Lark St                     |        |           |       |    |          |       |
| City             | Franklin                       | County | Merrimack | State | NH | Zip Code | 03235 |
| Owner            | Susan L. Ives                  |        |           |       |    |          |       |

| Client:           | Devine, Millimet & Branch, P.A | Client File #:    |            |  |
|-------------------|--------------------------------|-------------------|------------|--|
| Subject Property: | 76 Lark St, Franklin, NH 03235 | Appraisal File #: | 11-011-066 |  |