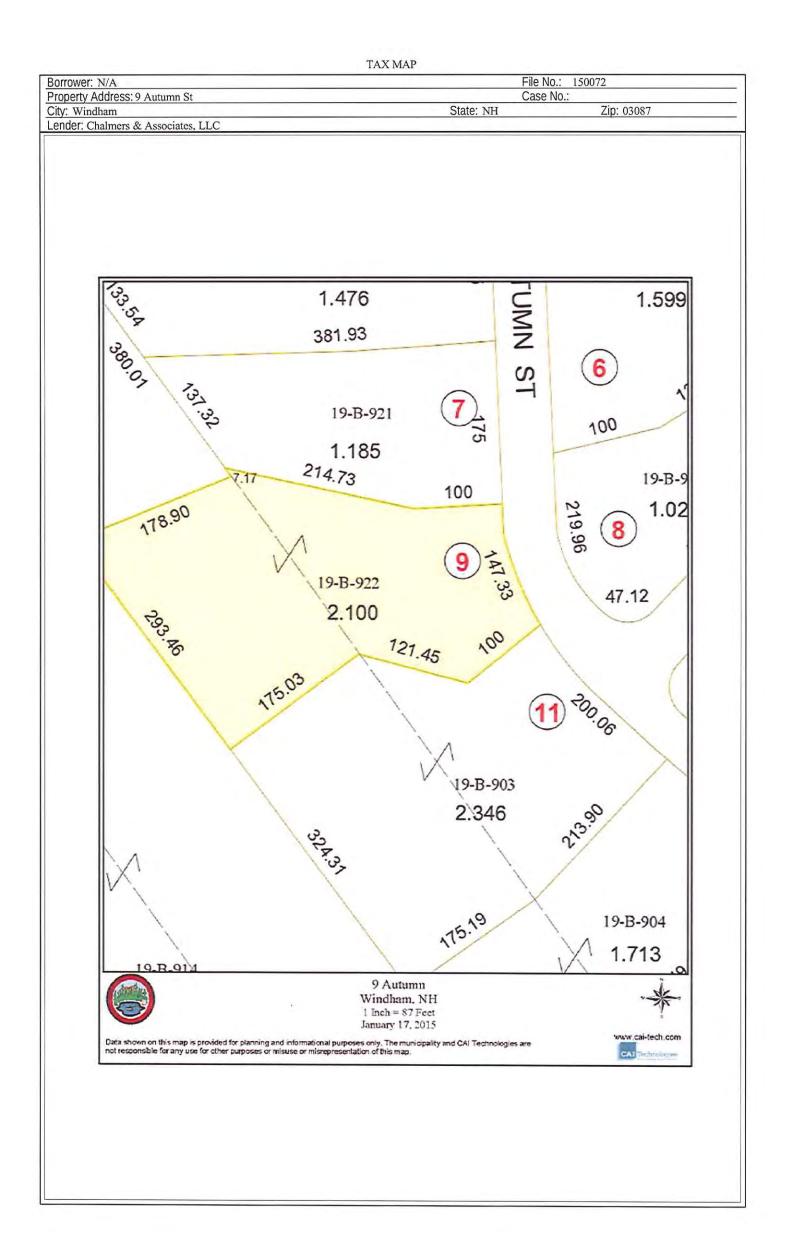

ectric Company recorded with the Rockingham County Registry of Deeds, Book 2393, Page 1280. Subject to and with the benefit of easements, restrictions and rights of way of record insofar as they are in force and applicable. For title see deed recorded with Rockingham County Registry of Deeds, Book 3346, Page 1535. The said William Calvin Salter having died on October 28, 2012 in Derry, NH. See Death Certificate recorded in the Rockingham County Registry of Deeds, Book 5399, Page 2398. ITNESS my hand this 14th day of April, 2014. VEND D'AMORE SALTER STATE OF NEW HAMPSHIRE Rockingham, ss April 14, 2014 Before me, the undersigned Notary Public, personally appeared WENDY D'AMORE SALTER, and acknowledged the foregoing to be her free act and deed, DOM NOTARY PUB My Commission Expires: 11-70-10







| 10 Meau<br>4 (4) Data<br>100 170.0<br>100 142