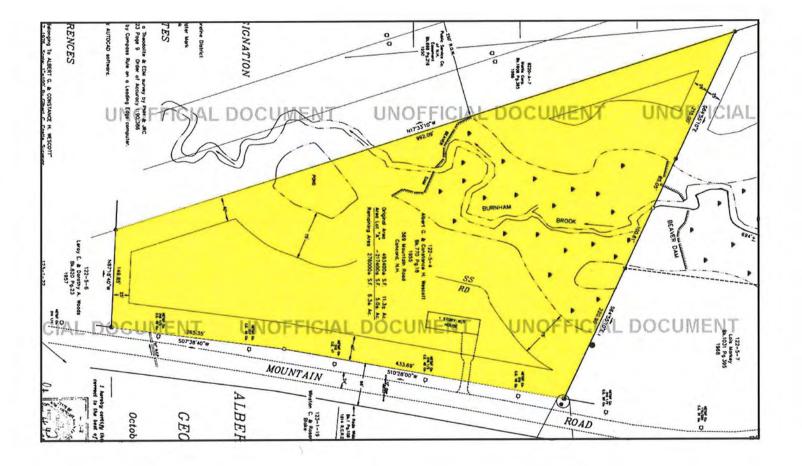

| Client:           | Devine, Millimet & Branch, P.A | Client File #:    |            |  |
|-------------------|--------------------------------|-------------------|------------|--|
| Subject Property: | 76 Lark St, Franklin, NH 03235 | Appraisal File #: | 11-011-066 |  |