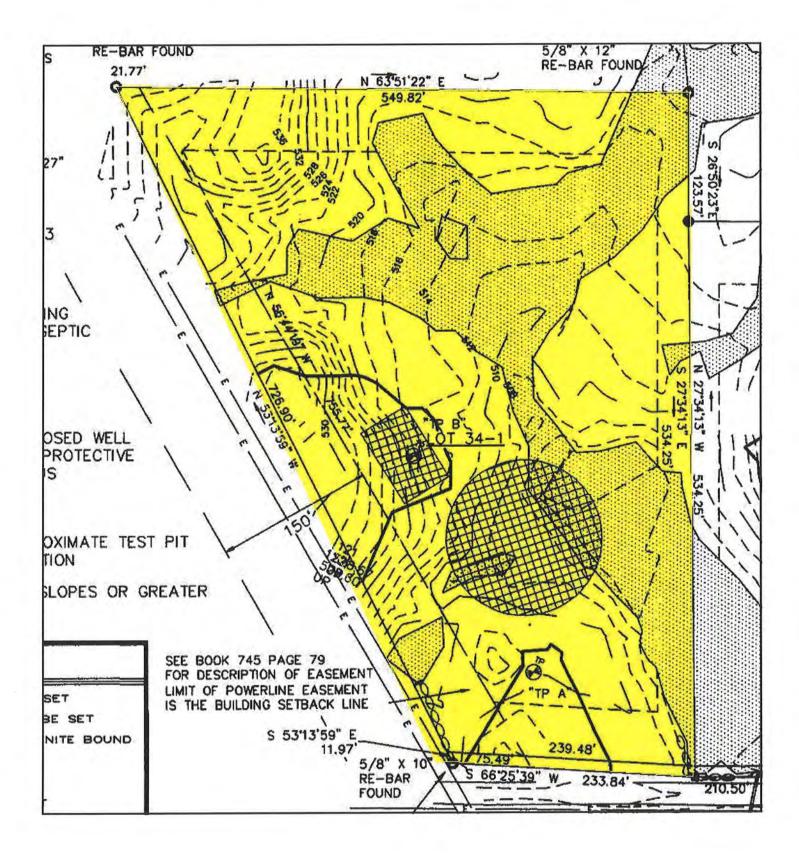

evelop credible results in this assignment.

There was sufficient comparative data available within the subject market to adequately develop the Sales Comparison Approach. The significant features of each property were compared and appropriate adjustments made. Emphasis is placed on the comparative sales analysis in arriving at the final opinion of value because it closely reflects the current market trends and conditions. The adjusted sales price of the comparables utilized in the appraisal report provide a narrow range of values from which a reasonable conclusion may be drawn. The value suggested by the sales comparison approach is considered the best indicator of value for this appraisal.



Form SCNLTR — "WinTOTAL" appraisal software by a la mode, inc. — 1-800-ALAMODE

**Site Plan** 



Form SCNLTR — "WinTOTAL" appraisal software by a la mode, inc. — 1-800-ALAMODE

| Subj | ject | Photo | Addenda |  |
|------|------|-------|---------|--|
|------|------|-------|---------|--|

| Client           | Devine, Millimet & Branch, P.A |                  |                                                                                                                  |                |
|------------------|--------------------------------|------------------|------------------------------------------------------------------------------------------------------------------|----------------|
| Property Address | 534 Cross Country Rd           |                  | and the second |                |
| City             | Pembroke                       | County Merrimack | State NH