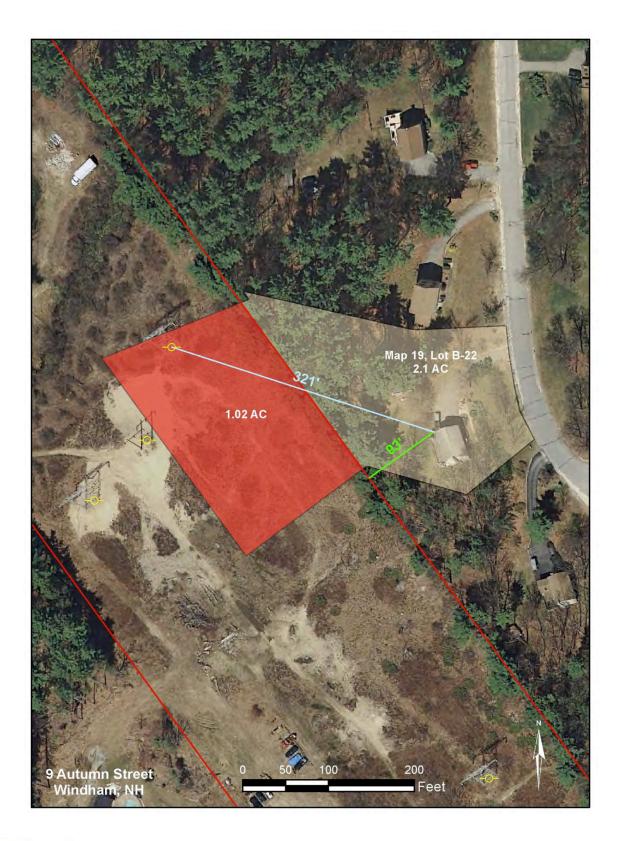

ng period.

# Appraised Value / Sale Price / Marketing Period

The subject sold for \$287,000 on April 14, 2014 which was 10.3% less than the appraised value on the same date, absent HVTL influence, of \$320,000.

The subject was on the market for 189 days compared to the town average of 100 days.

# Summary

It was the broker's opinion that the sales price and marketing period were negatively impacted by the subject's proximity to the HVTL. This was reinforced by the difference between the appraised value and the sale price as well as the above average days on market. Based on the above, it is concluded that the HVTL had an adverse affect on both the sale price and marketing period in this transaction.



Appendix F: Amidon Case Studies

# SUBJECT PROPERTY EXHIBITS



HOUSE



SITE PLAN





File No. 150072

# APPRAISAL OF



A Single Family Residence

# LOCATED AT:

9 Autumn St Windham, NH 03087

# FOR:

Chalmers & Associates, LLC 616 Park Lane Billings, MT 59102

# AS OF:

April 15, 2014

# BY:

Peter E Stanhope



Certified General Appraisers Peter E, Stanhope\* G. Andrew Clear\* Peter Knight\*

Appraisers Laurie Larocque

Jeffrey Wood

Victoria Stanhope

David Michaud

Karen Oram Edward Smith Debora West

February 05, 2015

James Chalmers Certified Residential Chalmers & Associates, LLC 616 Park Lane Billings, MT 59102 Ann Norman-Svdow

> 9 Autumn Street Re: Windham, NH 03087 Stanhope Group File #150072

Dear Mr. Chalmers:

Appraisers Peter Bride\*\* Michele Crepeau Judith Davis

> \* NH & ME Certified

NH Licensed estimate is developed in the attached appraisal report