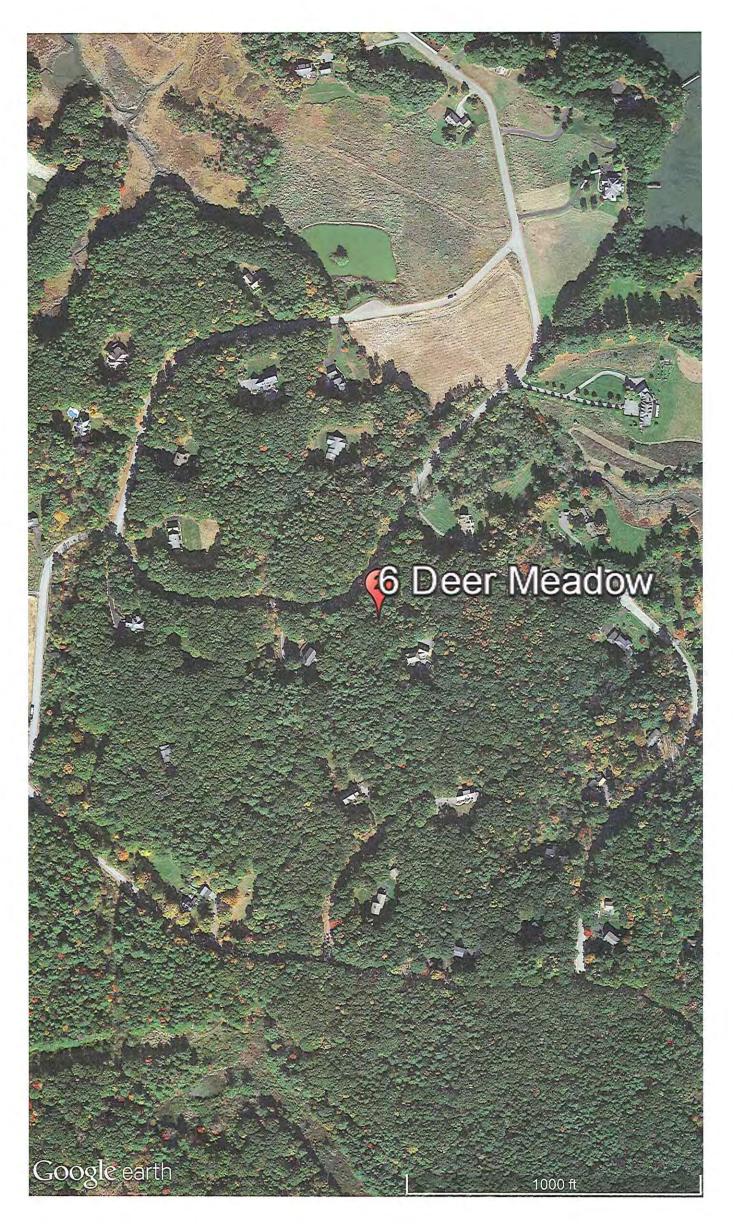

| don Miti<br>Breake<br>Vater<br>on , Lan<br>ural<br>ate<br>ed , Plot<br>Strafford<br>16-3-1<br>ex Score<br>Middle<br>(60:<br>(60:<br>(60:<br>(60:<br>(60:<br>(60:<br>(60:<br>(60: | gatior<br>r(s)<br>ddscar<br>: Plan<br>d<br>: Plan<br>d<br>: Scho<br>33) 553<br>33) 431<br>card i<br>Phone | n, Range<br>bed, Lev<br>, Propert<br>ool<br>3-5663<br>-2140<br>indicates<br>e:<br>Yes<br>No | el , W | closur         |









| Borrower: N/A                           | File No.: 150059          |      |  |
|-----------------------------------------|---------------------------|------|--|
| Property Address: 146 Durham Point Road | Case                      | No.: |  |
| City: Durham                            | State: NH Zip: 03824-3133 |      |  |
| Lender: Chalmers and Associates LLC     |                           |      |  |



# FRONT VIEW OF SUBJECT PROPERTY

Appraised Date: August 29, 2014 Appraised Value: \$635,000



REAR VIEW OF SUBJECT PROPERTY





| COMPARABLE | PROPERTY PHOTO | ADDENDUM |
|------------|----------------|----------|
|------------|----------------|----------|

| Borrower: N/A                           | File No.: 150059 |                 |
|----------------------------------------