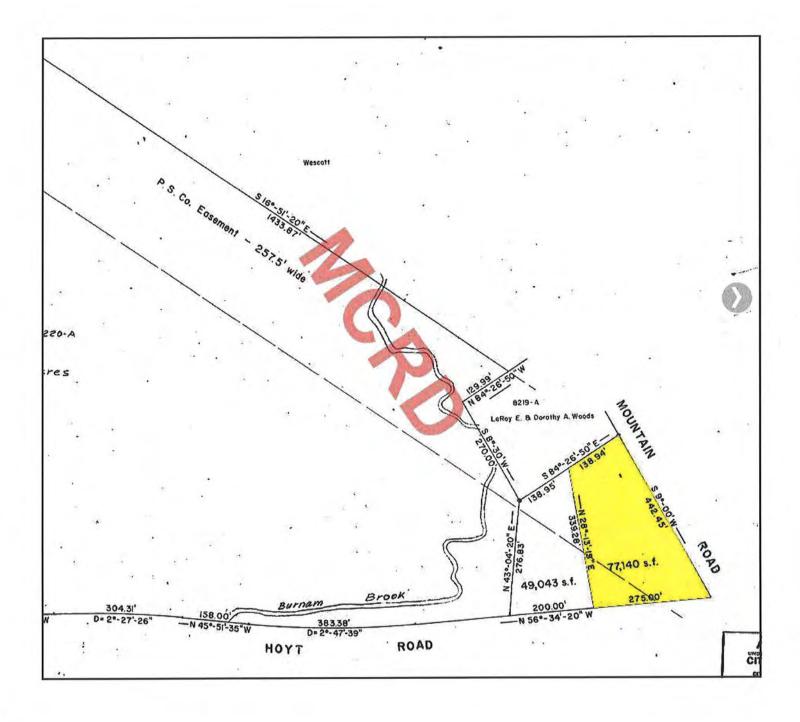

| Munic | ipal | Tax | Card |  |
|-------|------|-----|------|--|
|       |      |     |      |  |

| Client           | Devine, Millimet & Branch, P.A |        |           |       | _  |          |       |
|------------------|--------------------------------|--------|-----------|-------|----|----------|-------|
| Property Address | 76 Lark St                     |        |           |       |    |          |       |
| City             | Franklin                       | County | Merrimack | State | NH | Zip Code | 03235 |
| Owner            | Susan L. Ives                  |        |           |       |    |          |       |