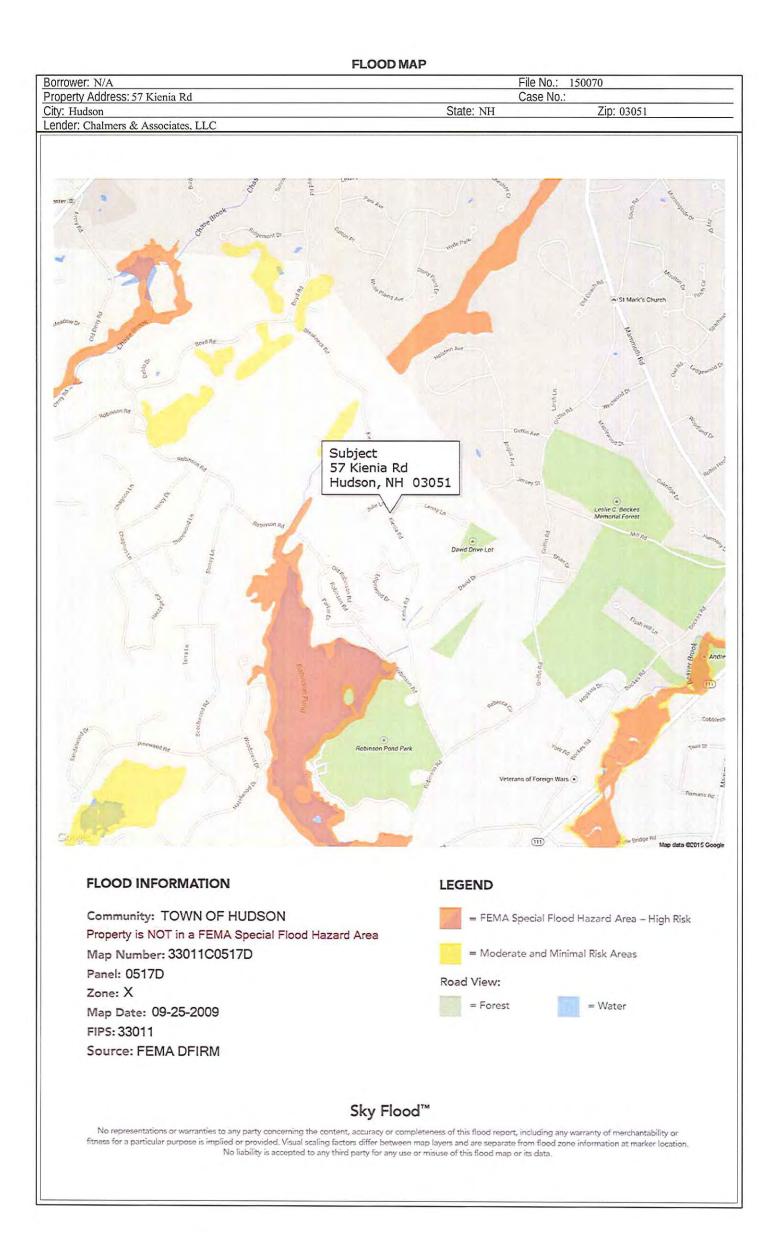

| Unomotal Document |









Unofficial Property Record Card

**General Property Data** Parcel ID 112-020-000 Account Number 7685 Prior Parcel ID 0043 -0069-0024 Property Owner LLOYD, DEREK S. Property Location 57 KIENIA RD BULMER, CAITLIN M. Property Use ONE FAMILY Mailing Address 57 KIENIA ROAD Most Recent Sale Date 10/16/2013 Legal Reference 8614-0705 Grantor SOLDANO, BRIAN P., City HUDSON Mailing State NH Zip 03051 Sale Price 284,900 ParcelZoning Land Area 1.506 acres **Current Property Assessment** Building 198,200 Value Xtra Features 8,700 Value 8,700 Card 1 Value Land Value 102,600 Total Value 309,600 **Building Description** Building Style COLONIAL # of Living Units 1 Foundation Type CONCRETE Flooring Type CARPET Frame Type WOOD Basement Floor CONCRETE Year Built 2000 Roof Structure GABLE Heating Type FORCED