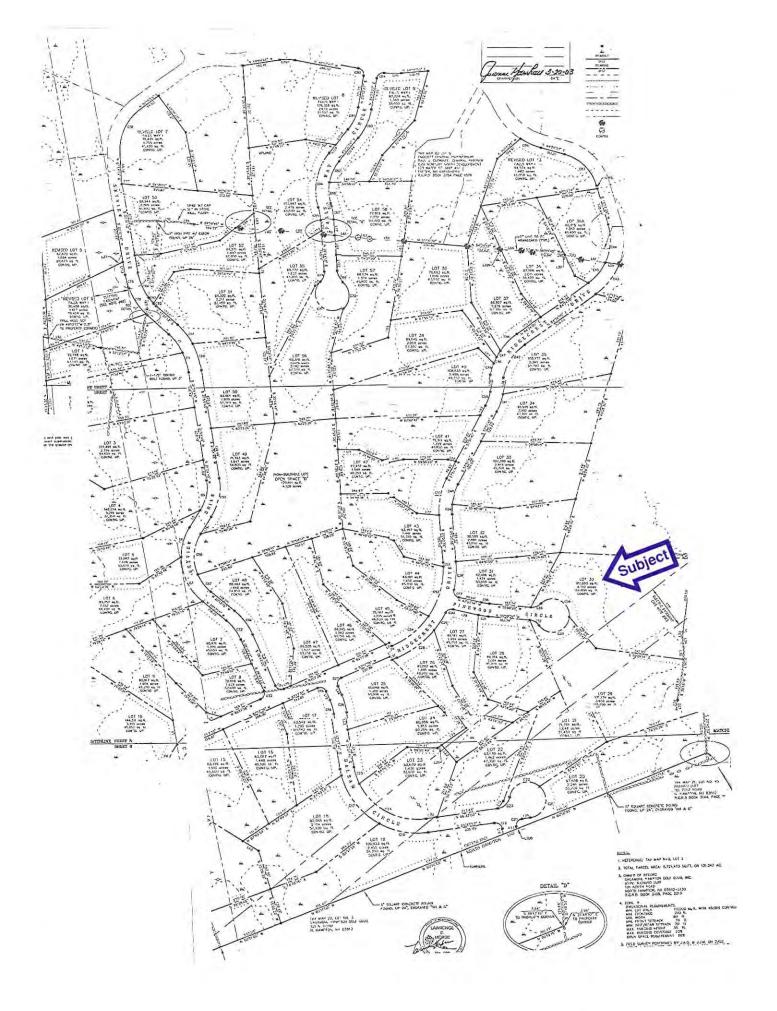

| Client:           | Devine, Millimet & Branch, P.A | Client File #:    |            |  |
|-------------------|--------------------------------|-------------------|------------|--|
| Subject Property: | 76 Lark St, Franklin, NH 03235 | Appraisal File #: | 11-011-066 |  |