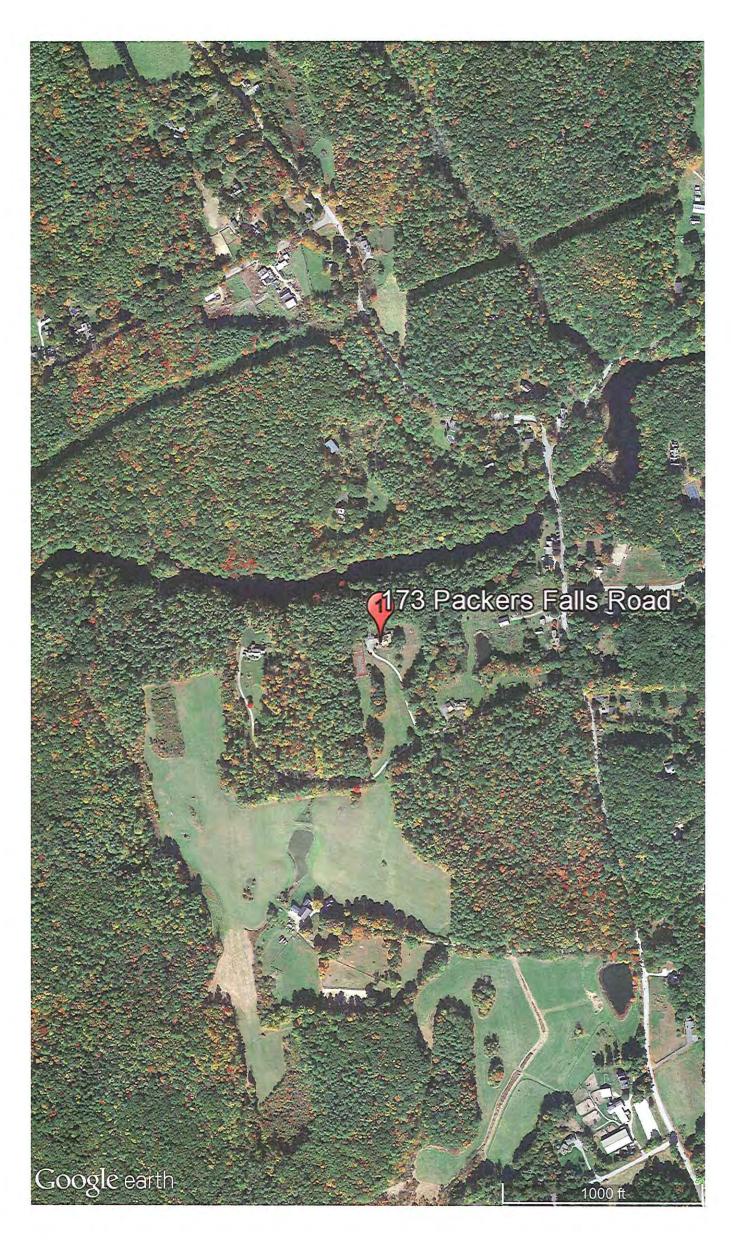

| don Miti<br>Breake<br>Vater<br>on , Lan<br>ural<br>ate<br>ed , Plot<br>Strafford<br>16-3-1<br>ex Score<br>Middle<br>(60:<br>(60:<br>(60:<br>(60:<br>(60:<br>(60:<br>(60:<br>(60: | gatior<br>r(s)<br>ddscar<br>: Plan<br>d<br>: Plan<br>d<br>: Scho<br>33) 553<br>33) 431<br>card i<br>Phone | n, Range<br>bed, Lev<br>, Propert<br>ool<br>3-5663<br>-2140<br>indicates<br>e:<br>Yes<br>No | el , W | closur         |









| Borrower: N/A                           | File No.: 150059          |      |  |
|-----------------------------------------|---------------------------|------|--|
| Property Address: 146 Durham Point Road | Case                      | No.: |  |
| City: Durham                            | State: NH Zip: 03824-3133 |      |  |
| Lender: Chalmers and Associates LLC     |                           |      |  |



# FRONT VIEW OF SUBJECT PROPERTY

Appraised Date: August 29, 2014 Appraised Value: \$635,000



REAR VIEW OF SUBJECT PROPERTY





| COMPARABLE | PROPERTY PHOTO | ADDENDUM |
|------------|----------------|----------|
|------------|----------------|----------|

| Borrower: N/A                           | File No.: 150059 |                 |
|--------------------------------------