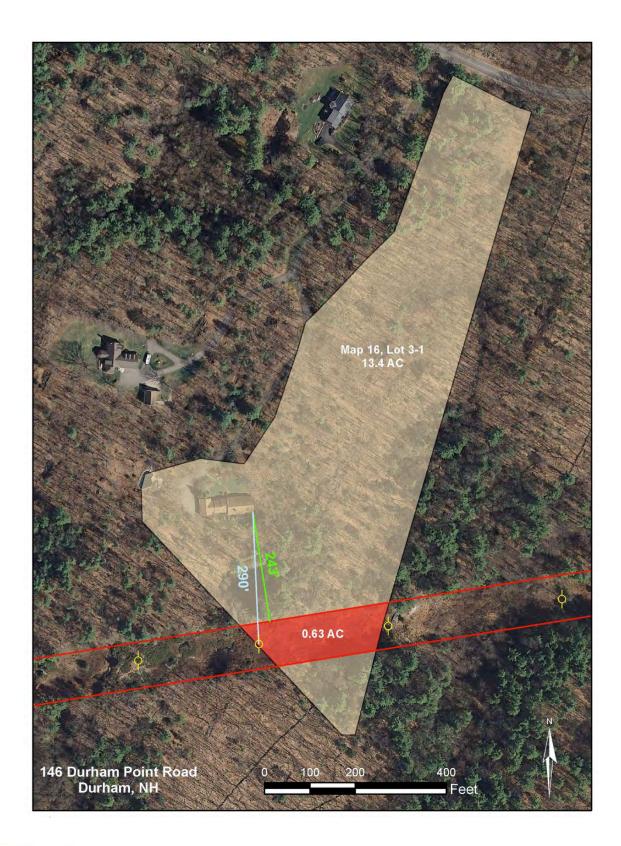

d by a utility corridor along the subject's southerly lot line. The structures can only be seen in winter through the trees.

#### Interview

It was the listing agents opinion that the Lines had no adverse impact on the sales price or marketing period.

### Appraised Value / Sale Price / Marketing Period

The subject sold for \$635,000 on August 28, 2014. An appraisal as of the same date, absent of the Lines influence, resulted in a value opinion of \$635,000.

The average days on market for competitive properties within the subject municipality was 87 days whereas the subject sold within 71 days of its listing.

#### **Summary**

Based on the above it is concluded there is no impact on sales price or marketing period due to the Lines.



# SUBJECT PROPERTY EXHIBITS



HOUSE



SITE PLAN





File No. 150059

# **APPRAISAL OF**



# LOCATED AT:

146 Durham Point Road Durham, NH 03824-3133

# FOR:

Chalmers and Associates, LLC 616 Park Lane Billings, MT 59102

# AS OF:

August 29, 2014

# BY:

Peter E Stanhope 500 Market Street, Unit 1C, Portsmouth, NH 03801



Certified General Appraisers Peter E. Stanhope\* G. Andrew Clear\* Peter Knight\*

Appraisers Laurie Larocque

Jeffrey Wood

Victoria Stanhope

David Michaud

Karen Oram Edward Smith

Debora West

February 05, 2015

James Chalmers Chalmers & Associates, LLC Certified Residential 616 Park Lane Billings, MT 59102 Ann Norman-Sydow

> 146 Durham Point Road Re: Durham, NH 03824 Stanhope Group File #150059

Dear Mr. Chalmers:

Appraisers Peter Bride\*\* Michele Crepeau Judith Davis

> NH & ME Certified

NH Licensed In accor