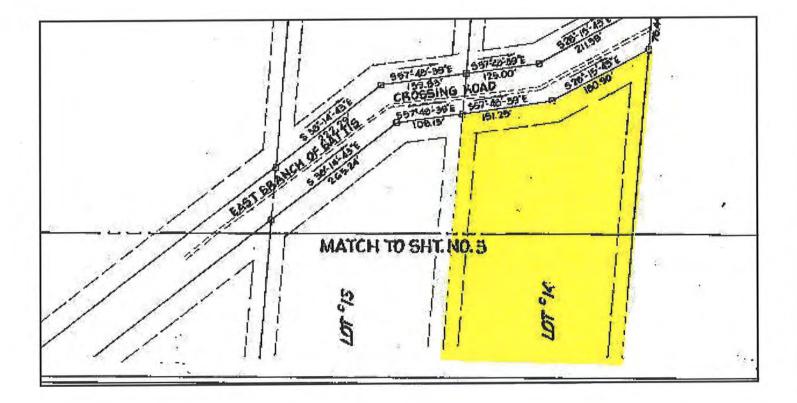

| Munic | ipal | Tax | Card |  |
|-------|------|-----|------|--|
|       |      |     |      |  |

| Client           | Devine, Millimet & Branch, P.A |        |           |       | _  |          |       |
|------------------|--------------------------------|--------|-----------|-------|----|----------|-------|
| Property Address | 76 Lark St                     |        |           |       |    |          |       |
| City             | Franklin                       | County | Merrimack | State | NH | Zip Code | 03235 |
| Owner            | Susan L. Ives                  |        |           |       |    |          |       |

| Client:           | Devine, Millimet & Branch, P.A | Client File #:    |            |  |
|-------------------|--------------------------------|-------------------|------------|--|
| Subject Property: | 76 Lark St, Franklin, NH 03235 | Appraisal File #: | 11-011-066 |  |