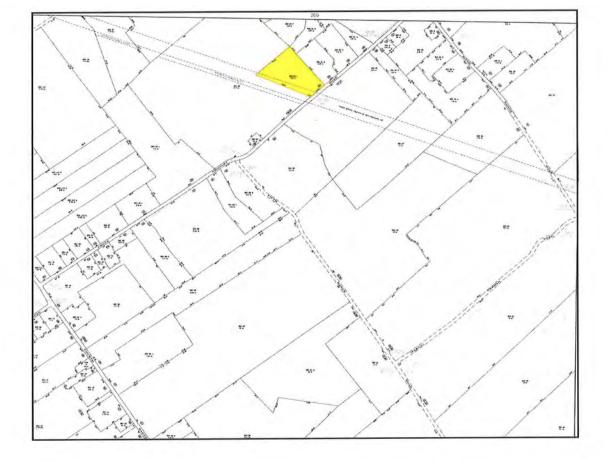

| Client:           | Devine, Millimet & Branch, P.A | Client File #:    |            |  |
|-------------------|--------------------------------|-------------------|------------|--|
| Subject Property: | 76 Lark St, Franklin, NH 03235 | Appraisal File #: | 11-011-066 |  |