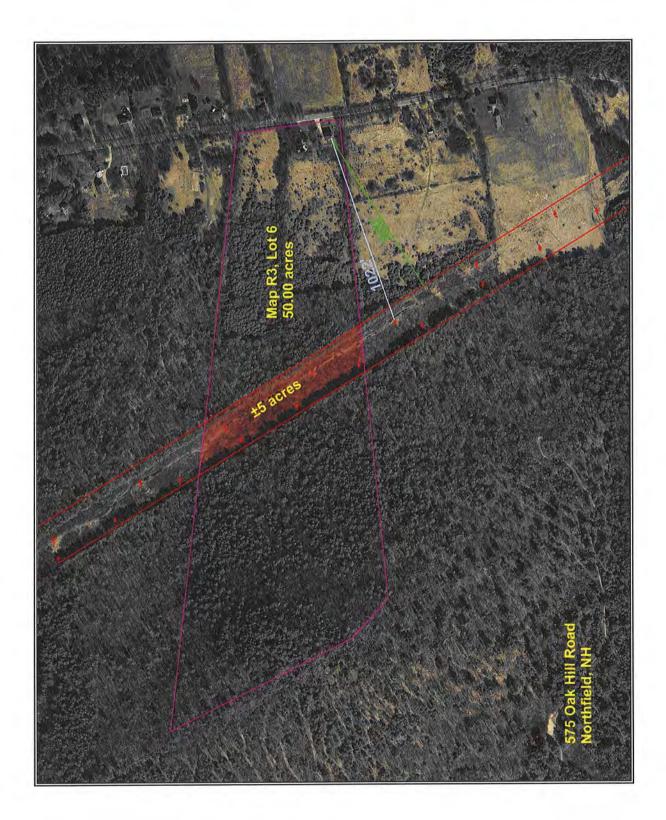

| Munic | ipal | Tax | Card |  |
|-------|------|-----|------|--|
|       |      |     |      |  |

| Client           | Devine, Millimet & Branch, P.A |        |           |       | _  |          |       |
|------------------|--------------------------------|--------|-----------|-------|----|----------|-------|
| Property Address | 76 Lark St                     |        |           |       |    |          |       |
| City             | Franklin                       | County | Merrimack | State | NH | Zip Code | 03235 |
| Owner            | Susan L. Ives                  |        |           |       |    |          |       |

| Client:           | Devine, Millimet & Branch, P.A | Client File #:    |            |  |
|-------------------|--------------------------------|-------------------|------------|--|
| Subject Property: | 76 Lark St, Franklin, NH 03235 | Appraisal File #: | 11-011-066 |  |