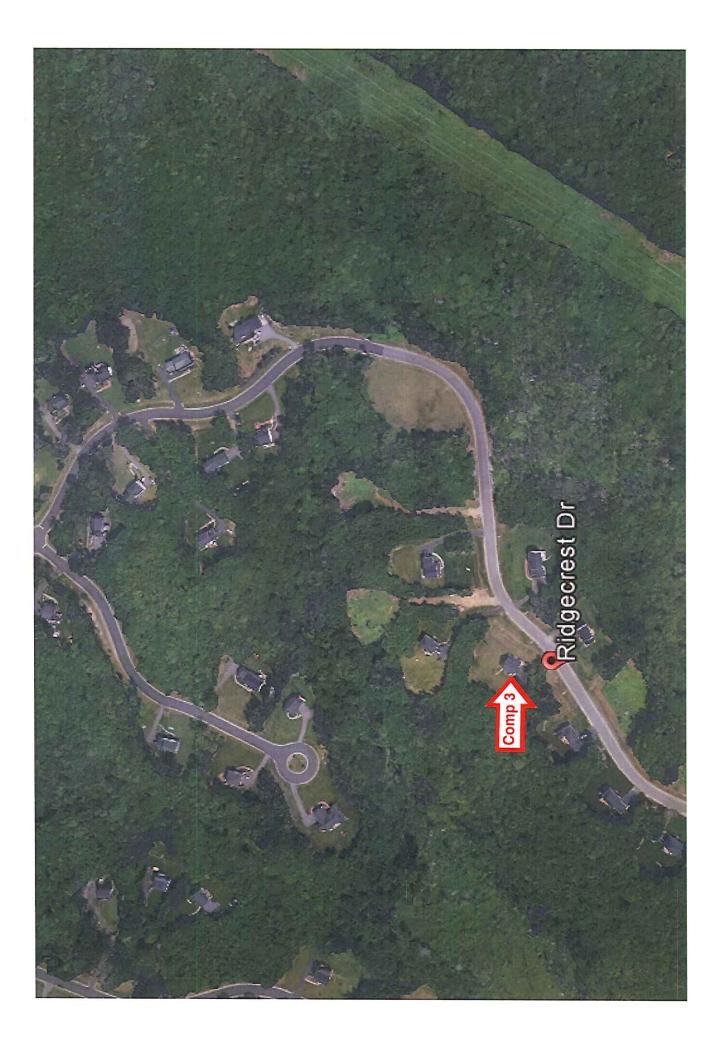

| Munic | ipal | Tax | Card |  |
|-------|------|-----|------|--|
|       |      |     |      |  |

| Client           | Devine, Millimet & Branch, P.A |        |           |       | _  |          |       |
|------------------|--------------------------------|--------|-----------|-------|----|----------|-------|
| Property Address | 76 Lark St                     |        |           |       |    |          |       |
| City             | Franklin                       | County | Merrimack | State | NH | Zip Code | 03235 |
| Owner            | Susan L. Ives                  |        |           |       |    |          |       |