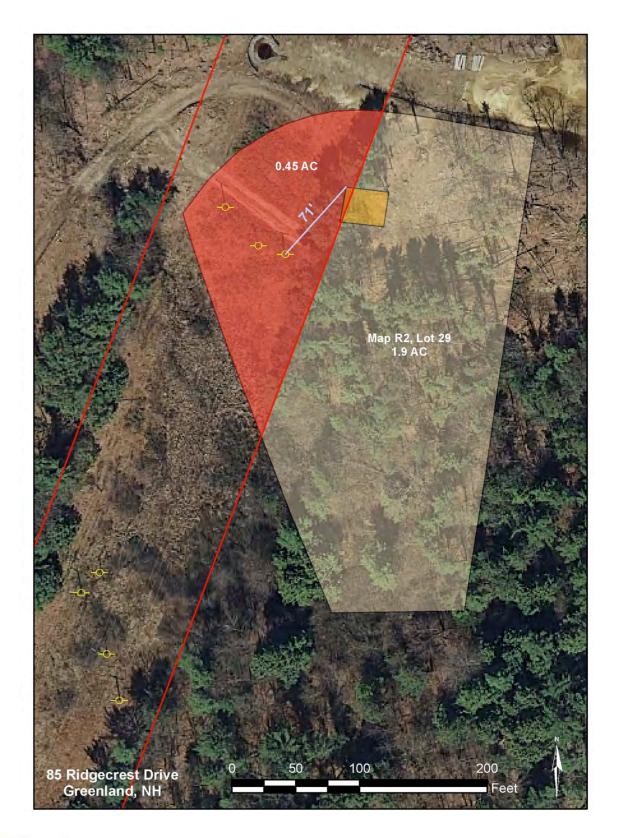

of \$428,000 or 8.4% above this most recent sale price. The \$36,000 difference is consistent with lot sale data for the subject and the three comparables. The subject lot was discounted \$15,000, \$35,000 and \$30,000, respectively, relative to the three comparable properties.

The average days on market for competitive properties within the subject's municipality was 93 days whereas the subject sold within 117 days of its listing.

#### Summary

Despite the broker's opinion, the combination of physical proximity, clear structure visibility, significant encumbrance and the appraisal evidence, it is concluded there was an adverse effect on sales price but no effect on marketing period due to the Lines.



Appendix F: Amidon Case Studies

# SUBJECT PROPERTY EXHIBITS



HOUSE



SITE PLAN





N/A File No. 150068

# **APPRAISAL OF**



# LOCATED AT:

85 Ridgecrest Dr. Greenland, NH 03840

# FOR:

Chalmers & Associates, LLC 616 Park Ln. Billings, MT 59102

# AS OF:

December 3, 2012

# BY:

Peter E Stanhope



Certifled General Appraisers Peter E. Stanhope\* G. Andrew Clear\* Peter Knight\*

Appraisers

Laurie Larocque

Jeffrev Wood

Victoria Stanhope

David Michaud

Karen Oram Edward Smith

Debora West

February 05, 2015

James Chalmers Certified Residential Chalmers & Associates, LLC 616 Park Lane Billings, MT 59102 Ann Norman-Sydow

> 85 Ridgecrest Drive Re: Greenland, NH 03840 Stanhope Group File #150068

Dear Mr. Chalmers:

appraisal report.

Appraisers Peter Bride\*\* Michele Crepeau Judith Davis

> NH & ME Certified

NH Licensed As a result of my investigation and anal