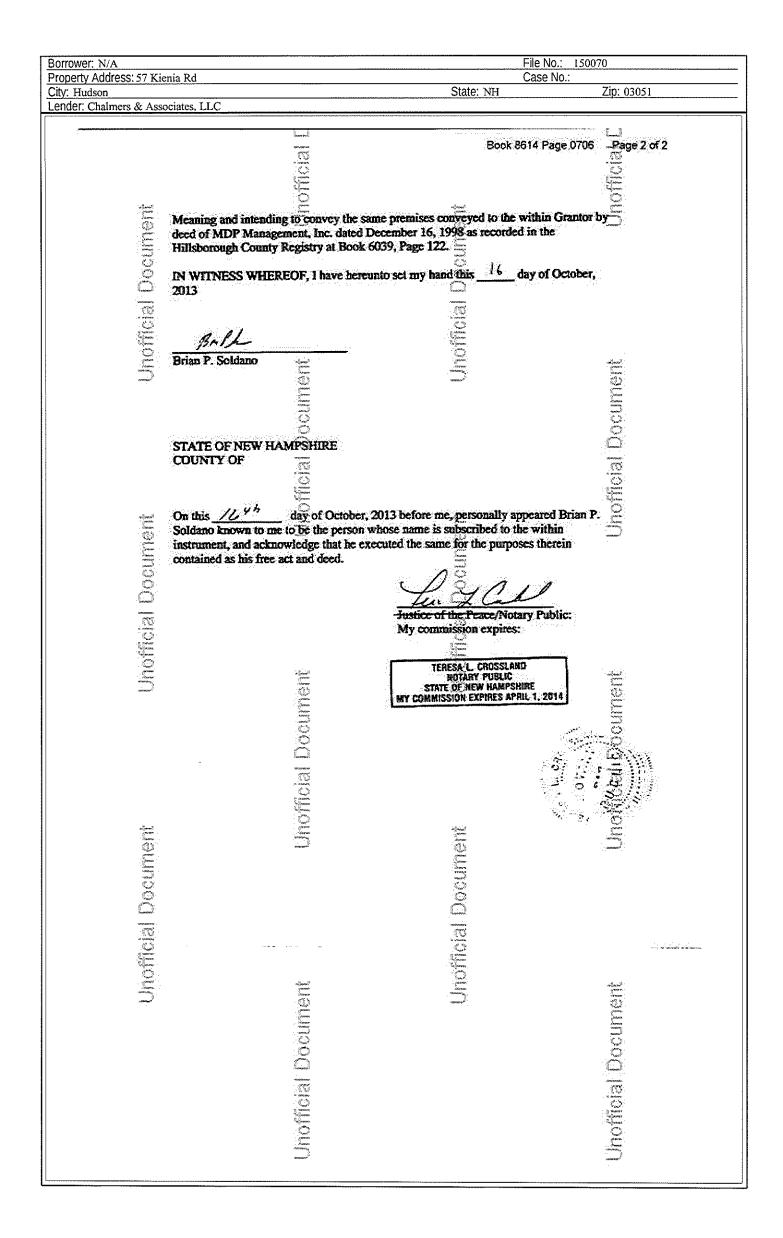

| Unomotal Document |









Unofficial Property Record Card

**General Property Data** Parcel ID 112-020-000 Account Number 7685 Prior Parcel ID 0043 -0069-0024 Property Owner LLOYD, DEREK S. Property Location 57 KIENIA RD BULMER, CAITLIN M. Property Use ONE FAMILY Mailing Address 57 KIENIA ROAD Most Recent Sale Date 10/16/2013 Legal Reference 8614-0705 Grantor SOLDANO, BRIAN P., City HUDSON Mailing State NH Zip 03051 Sale Price 284,900 ParcelZoning Land Area 1.506 acres **Current Property Assessment** Building 198,200 Value Xtra Features 8,700 Value 8,700 Card 1 Value Land Value 102,600 Total Value 309,600 **Building Description** Building Style COLONIAL # of Living Units 1 Foundation Type CONCRETE Flooring Type CARPET Frame Type WOOD Basement Floor CONCRETE Year Built 2000 Roof Structure GABLE Heating Type