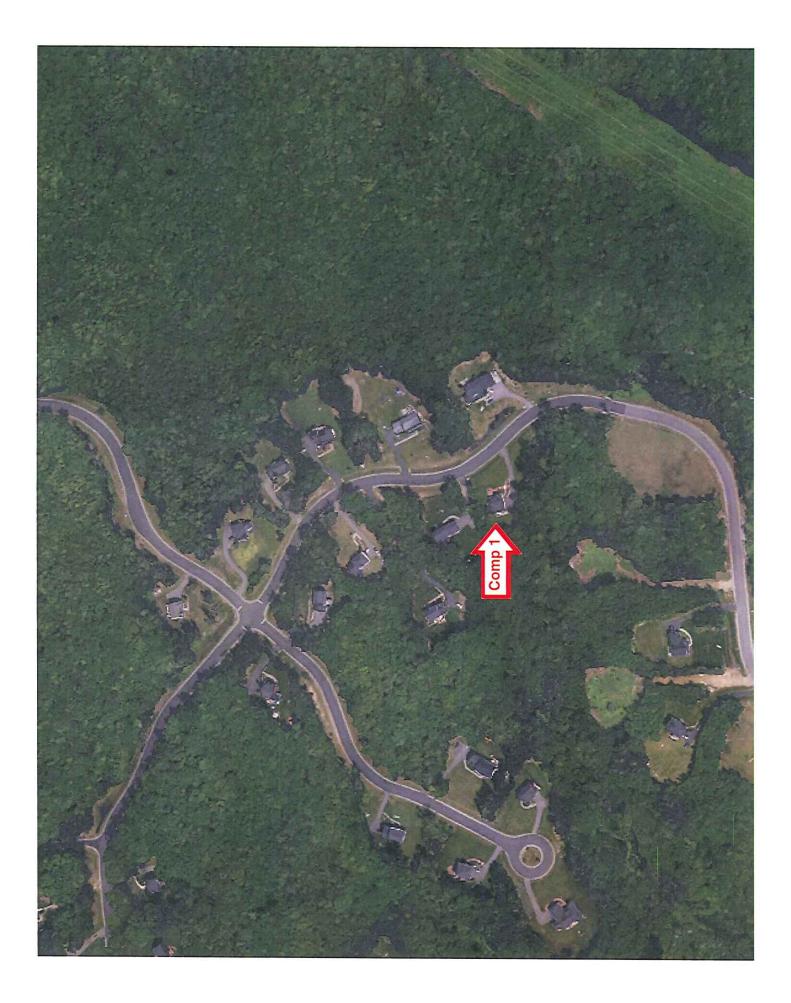

| Client:           | Devine, Millimet & Branch, P.A | Client File #:    |            |  |
|-------------------|--------------------------------|-------------------|------------|--|
| Subject Property: | 76 Lark St, Franklin, NH 03235 | Appraisal File #: | 11-011-066 |  |