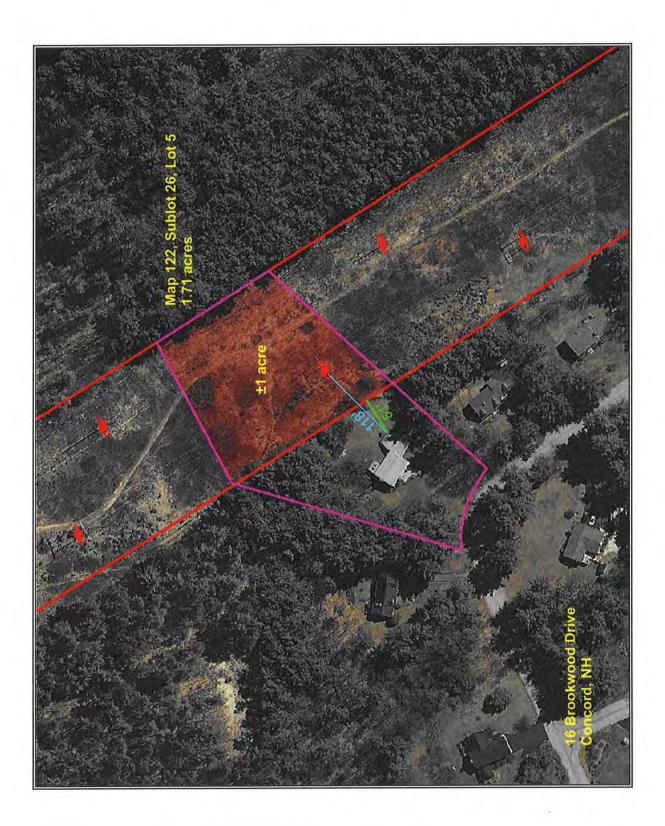

| Client:           | Devine, Millimet & Branch, P.A | Client File #:    |            |  |
|-------------------|--------------------------------|-------------------|------------|--|
| Subject Property: | 76 Lark St, Franklin, NH 03235 | Appraisal File #: | 11-011-066 |  |