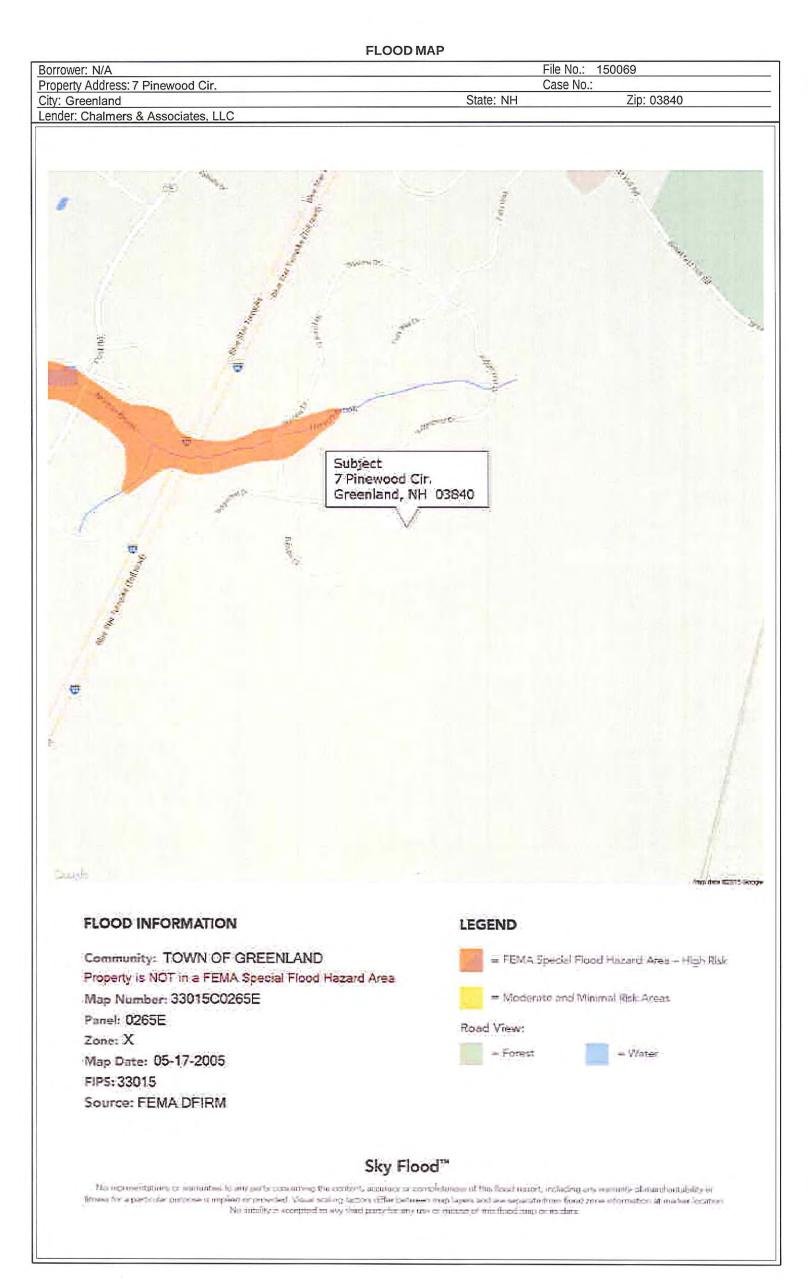

| Client:           | Devine, Millimet & Branch, P.A | Client File #:    |            |  |
|-------------------|--------------------------------|-------------------|------------|--|
| Subject Property: | 76 Lark St, Franklin, NH 03235 | Appraisal File #: | 11-011-066 |  |