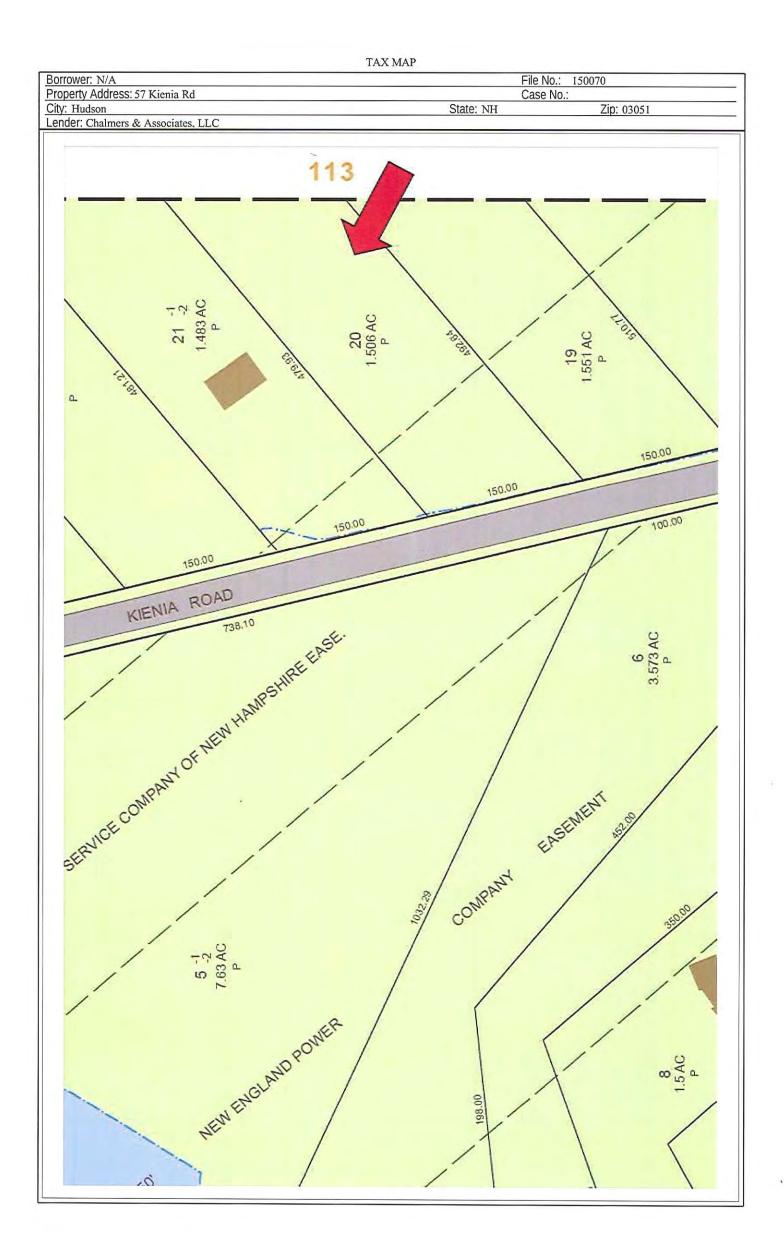

| Unomotal Document |









Unofficial Property Record Card

**General Property Data** Parcel ID 112-020-000 Account Number 7685 Prior Parcel ID 0043 -0069-0024 Property Owner LLOYD, DEREK S. Property Location 57 KIENIA RD BULMER, CAITLIN M. Property Use ONE FAMILY Mailing Address 57 KIENIA ROAD Most Recent Sale Date 10/16/2013 Legal Reference 8614-0705 Grantor SOLDANO, BRIAN P., City HUDSON Mailing State NH Zip 03051 Sale Price 284,900 ParcelZoning Land Area 1.506 acres **Current Property Assessment** Building 198,200 Value Xtra Features 8,700 Value 8,700 Card 1 Value Land Value 102,600 Total Value 309,600 **Building Description** Building Style COLONIAL # of Living Units 1 Foundation Type CONCRETE Flooring Type CARPET Frame Type WOOD Basement Floor CONCRETE Year Built 2000 Roof Structure GABLE Heating Type FO