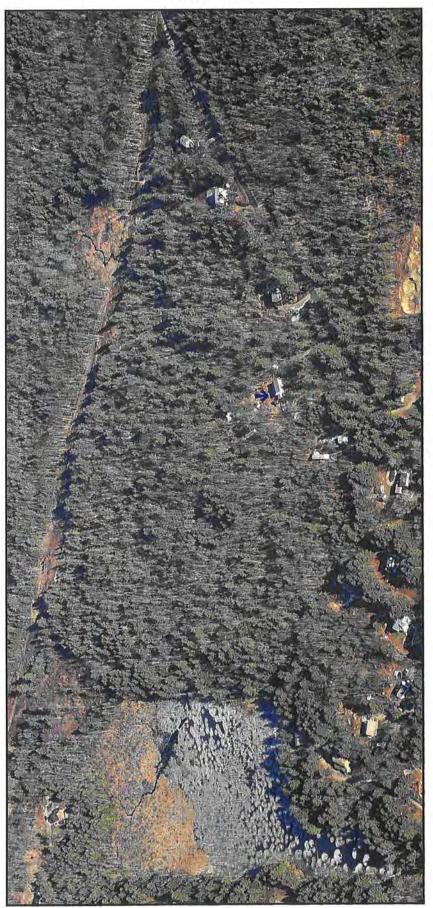

| Munic | ipal | Tax | Card |  |
|-------|------|-----|------|--|
|       |      |     |      |  |

| Client           | Devine, Millimet & Branch, P.A |        |           |       | _  |          |       |
|------------------|--------------------------------|--------|-----------|-------|----|----------|-------|
| Property Address | 76 Lark St                     |        |           |       |    |          |       |
| City             | Franklin                       | County | Merrimack | State | NH | Zip Code | 03235 |
| Owner            | Susan L. Ives                  |        |           |       |    |          |       |

| Client:           | Devine, Millimet & Branch, P.A | Client File #:    |            |  |
|-------------------|--------------------------------|-------------------|------------|--|
| Subject Property: | 76 Lark St, Franklin, NH 03235 | Appraisal File #: | 11-011-066 |  |