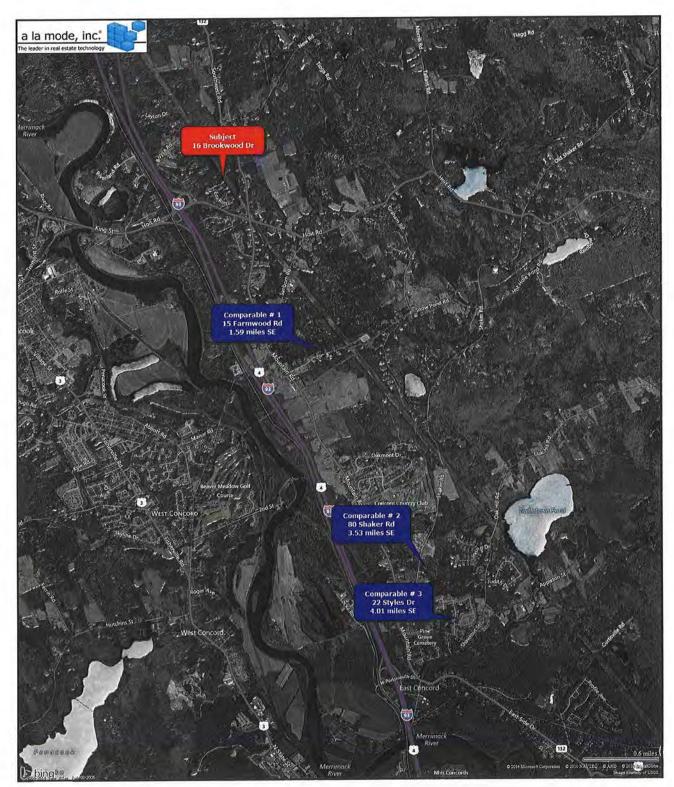

|                                                   |                                                                                                                                                                      | Photo credit to MLS      |

| Client           | Devine, Millimet & Branch, P.A   |                  |          |                |
|------------------|----------------------------------|------------------|----------|----------------|
| Property Address | 16 Brookwood Dr                  |                  |          | Sector Andrews |
| City             | Concord                          | County Merrimack | State NH | Zip Code 03301 |
| Owner            | Jason T. Judd & Shannon Y. Quinn |                  |          |                |

**Location Map** 



Form MAP LT.LOC — "WinTOTAL" appraisal software by a la mode, inc. — 1-800-ALAMODE

# **Legal Description**

| Client           | Devine, Millimet & Branch, P.A   |                  |          |                       |
|------------------|----------------------------------|------------------|----------|-----------------------|
| Property Address | 16 Brookwood Dr                  |                  |          |                       |
| City             | Concord                          | County Merrimack | State NH | Zip Code 03301        |
| Owner            | Jason T. Judd & Shannon Y. Quinn |                  |          | and the second second |

|   | After Recording Return To:<br>Jason T. Judd<br>Shannon Y. Quinn<br>16 Brookwood Drive<br>Concord,NH 03301<br>11-CN-01932