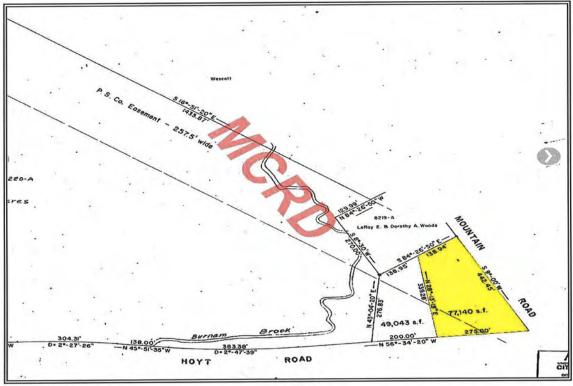

| Client:           | Devine, Millimet & Branch, P.A | Client File #:    |            |  |
|-------------------|--------------------------------|-------------------|------------|--|
| Subject Property: | 76 Lark St, Franklin, NH 03235 | Appraisal File #: | 11-011-066 |  |