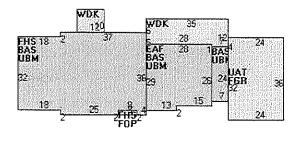

| TYPE<br>INELA     SIZE     INFLUENCE FACTORS     X     LAND WALUE     - ASSESSING TI INFOMATION -<br>PRIOR       ERMARY     1,000     0     -50     29,030     55,000     55,000     55,000     55,000     55,000     55,000     55,000     55,000     55,000     55,000     55,000     55,000     55,000     55,000     55,000     55,000     55,000     55,000     55,000     55,000     55,000     55,000     55,000     55,000     55,000     55,000     55,000     55,000     55,000     55,000     55,000     55,000     55,000     55,000     55,000     55,000     55,000     55,000     55,000     55,000     55,000     55,000     55,000     55,000     55,000     55,000     55,000     55,000     55,000     55,000     55,000     55,000     55,000     55,000     55,000     55,000     55,000     55,000     55,000     55,000     55,000     55,000     55,000     55,000     55,000     55,000     55,000     55,000     55,000     55,000     55,000     55,000     55,000     55,000     55,000     55,000     55,000     55,000     55,000     55,000     55,000     55,000     55,000     55,000     55,000     55,000     55,000     55,000     55,0                                                                                                                                                                                                                                                                                                                                                                                                                                                                                                                                                                                                                                                                                                                                                                                                                                                                                                                                                                                                                                                                                                                                                                                                                                                                                                                                                                                                                            |
|--------------------------------------------------------------------------------------------------------------------------------------------------------------------------------------------------------------------------------------------------------------------------------------------------------------------------------------------------------------------------------------------------------------------------------------------------------------------------------------------------------------------------------------------------------------------------------------------------------------------------------------------------------------------------------------------------------------------------------------------------------------------------------------------------------------------------------------------------------------------------------------------------------------------------------------------------------------------------------------------------------------------------------------------------------------------------------------------------------------------------------------------------------------------------------------------------------------------------------------------------------------------------------------------------------------------------------------------------------------------------------------------------------------------------------------------------------------------------------------------------------------------------------------------------------------------------------------------------------------------------------------------------------------------------------------------------------------------------------------------------------------------------------------------------------------------------------------------------------------------------------------------------------------------------------------------------------------------------------------------------------------------------------------------------------------------------------------------------------------------------------------------------------------------------------------------------------------------------------------------------------------------------------------------------------------------------------------------------------------------------------------------------------------------------------------------------------------------------------------------------------------------------------------------------------------------------------------------------------|
| 0.000<br>0.000<br>0.000<br>Purpose<br>Purpose<br>Purpose<br>-1.010<br>-12.030<br>-12.030<br>-12.030<br>-12.030<br>-12.030<br>-12.030<br>-12.030<br>-12.030<br>-12.030<br>-12.030<br>-12.030<br>-12.030<br>-12.030<br>-12.030<br>-12.030<br>-12.030<br>-12.030<br>-12.030<br>-12.030<br>-12.030<br>-12.030<br>-12.030<br>-12.030<br>-12.030<br>-12.030<br>-12.030<br>-12.030<br>-12.030<br>-12.030<br>-12.030<br>-12.030<br>-12.030<br>-12.030<br>-12.030<br>-12.030<br>-12.030<br>-12.030<br>-12.030<br>-12.030<br>-12.030<br>-12.030<br>-12.030<br>-12.030<br>-12.030<br>-12.030<br>-12.030<br>-12.030<br>-12.030<br>-12.030<br>-12.030<br>-12.030<br>-12.030<br>-12.030<br>-12.030<br>-12.030<br>-12.030<br>-12.030<br>-12.030<br>-12.030<br>-12.030<br>-12.030<br>-12.030<br>-12.030<br>-12.030<br>-12.030<br>-12.030<br>-12.030<br>-12.030<br>-12.030<br>-12.030<br>-12.030<br>-12.030<br>-12.030<br>-12.030<br>-12.030<br>-12.030<br>-12.030<br>-12.030<br>-12.030<br>-12.030<br>-12.030<br>-12.030<br>-12.030<br>-12.030<br>-12.030<br>-12.030<br>-12.030<br>-12.030<br>-12.030<br>-12.030<br>-12.030<br>-12.030<br>-12.030<br>-12.030<br>-12.030<br>-12.030<br>-12.030<br>-12.030<br>-12.030<br>-12.030<br>-12.030<br>-12.030<br>-12.030<br>-12.030<br>-12.030<br>-12.030<br>-12.030<br>-12.030<br>-12.030<br>-12.030<br>-12.030<br>-12.030<br>-12.030<br>-12.030<br>-12.030<br>-12.030<br>-12.030<br>-12.030<br>-12.030<br>-12.030<br>-12.030<br>-12.030<br>-12.030<br>-12.030<br>-12.030<br>-12.030<br>-12.030<br>-12.030<br>-12.030<br>-12.030<br>-12.030<br>-12.030<br>-12.030<br>-12.030<br>-12.030<br>-12.030<br>-12.030<br>-12.030<br>-12.030<br>-12.030<br>-12.030<br>-12.030<br>-12.030<br>-12.030<br>-12.030<br>-12.030<br>-12.030<br>-12.030<br>-12.030<br>-12.030<br>-12.030<br>-12.030<br>-12.030<br>-12.030<br>-12.030<br>-12.030<br>-12.030<br>-12.030<br>-12.030<br>-12.030<br>-12.030<br>-12.030<br>-12.030<br>-12.030<br>-12.030<br>-12.030<br>-12.030<br>-12.030<br>-12.030<br>-12.030<br>-12.030<br>-12.030<br>-12.030<br>-12.030<br>-12.030<br>-12.030<br>-12.030<br>-12.030<br>-12.030<br>-12.030<br>-12.030<br>-12.030<br>-12.030<br>-12.030<br>-12.030<br>-12.030<br>-12.030<br>-12.030<br>-12.030<br>-12.030<br>-12.030<br>-12.030<br>-12.030<br>-12.030<br>-12.030<br>-12.030<br>-12.030<br>-12.030<br>-12.030<br>-12.030<br>-12.030<br>-12.030<br>-12.030<br>-12.030<br>-12.030<br>-12.030<br>-12.030<br>-12.030<br>-12.030<br>-12.030<br>-12.030<br>-12.030<br>-12.030<br>-12.030<br>-12.030<br>-12.030<br>-12.030<br>-12.030<br>-12.030<br>-12.030<br>-12.030<br>- |