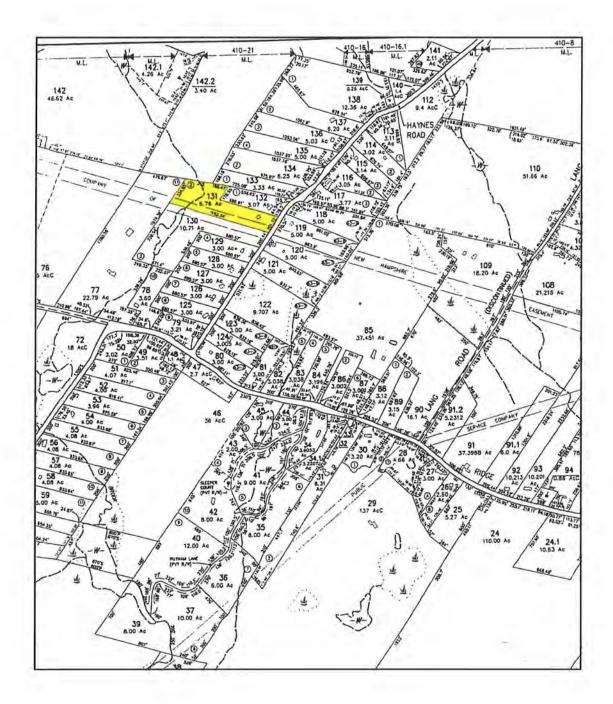

| Client:           | Devine, Millimet & Branch, P.A | Client File #:    |            |  |
|-------------------|--------------------------------|-------------------|------------|--|
| Subject Property: | 76 Lark St, Franklin, NH 03235 | Appraisal File #: | 11-011-066 |  |