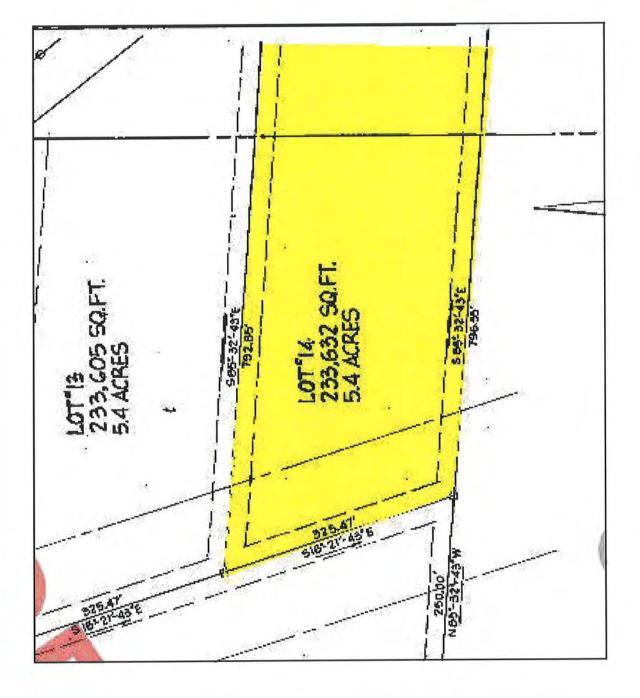

| Munic | ipal | Tax | Card |  |
|-------|------|-----|------|--|
|       |      |     |      |  |

| Client           | Devine, Millimet & Branch, P.A |        |           |       | _  |          |       |
|------------------|--------------------------------|--------|-----------|-------|----|----------|-------|
| Property Address | 76 Lark St                     |        |           |       |    |          |       |
| City             | Franklin                       | County | Merrimack | State | NH | Zip Code | 03235 |
| Owner            | Susan L. Ives                  |        |           |       |    |          |       |

| Client:           | Devine, Millimet & Branch, P.A | Client File #:    |            |  |
|-------------------|--------------------------------|-------------------|------------|--|
| Subject Property: | 76 Lark St, Franklin, NH 03235 | Appraisal File #: | 11-011-066 |  |