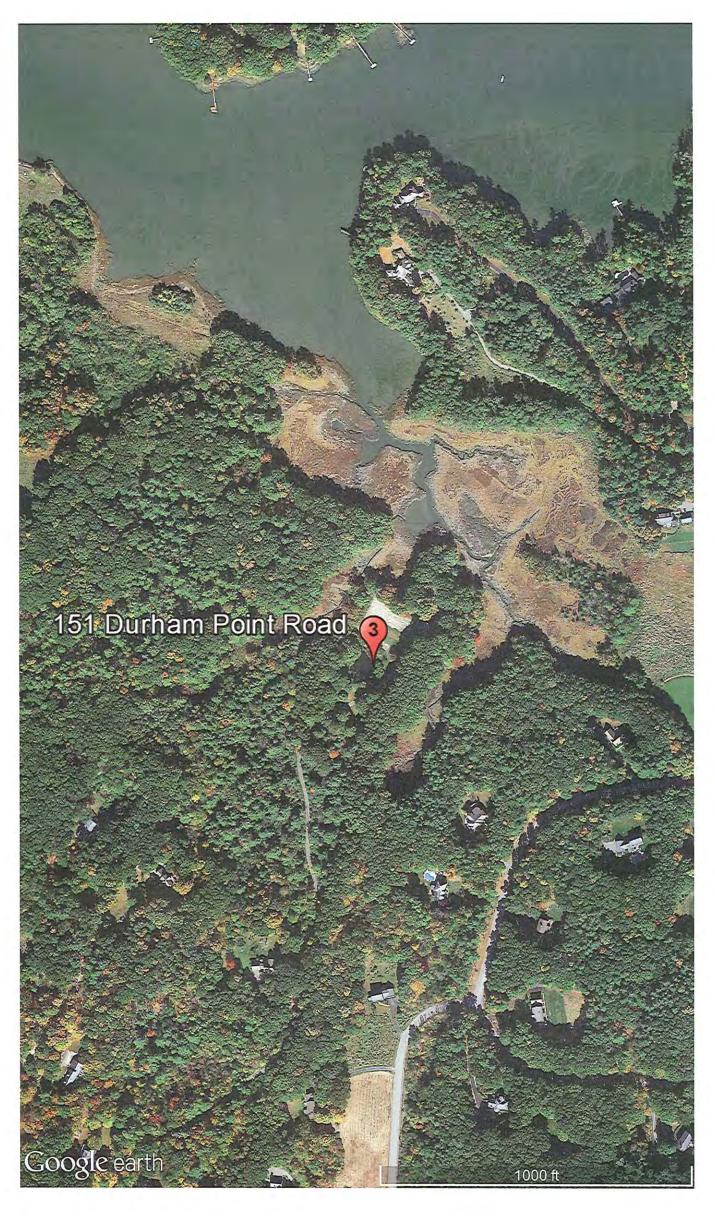

| don Miti<br>Breake<br>Vater<br>on , Lan<br>ural<br>ate<br>ed , Plot<br>Strafford<br>16-3-1<br>ex Score<br>Middle<br>(60:<br>(60:<br>(60:<br>(60:<br>(60:<br>(60:<br>(60:<br>(60: | gatior<br>r(s)<br>ddscar<br>: Plan<br>d<br>: Plan<br>d<br>: Scho<br>33) 553<br>33) 431<br>card i<br>Phone | n, Range<br>bed, Lev<br>, Propert<br>ool<br>3-5663<br>-2140<br>indicates<br>e:<br>Yes<br>No | el , W | closur         |









| Borrower: N/A                           | File No.: 150059          |      |  |
|-----------------------------------------|---------------------------|------|--|
| Property Address: 146 Durham Point Road | Case                      | No.: |  |
| City: Durham                            | State: NH Zip: 03824-3133 |      |  |
| Lender: Chalmers and Associates LLC     |                           |      |  |



# FRONT VIEW OF SUBJECT PROPERTY

Appraised Date: August 29, 2014 Appraised Value: \$635,000



REAR VIEW OF SUBJECT PROPERTY





| COMPARABLE | PROPERTY PHOTO | ADDENDUM |
|------------|----------------|----------|
|------------|----------------|----------|

| Borrower: N/A                           | File No.: 150059 |                 |
|-----------------------------------------|