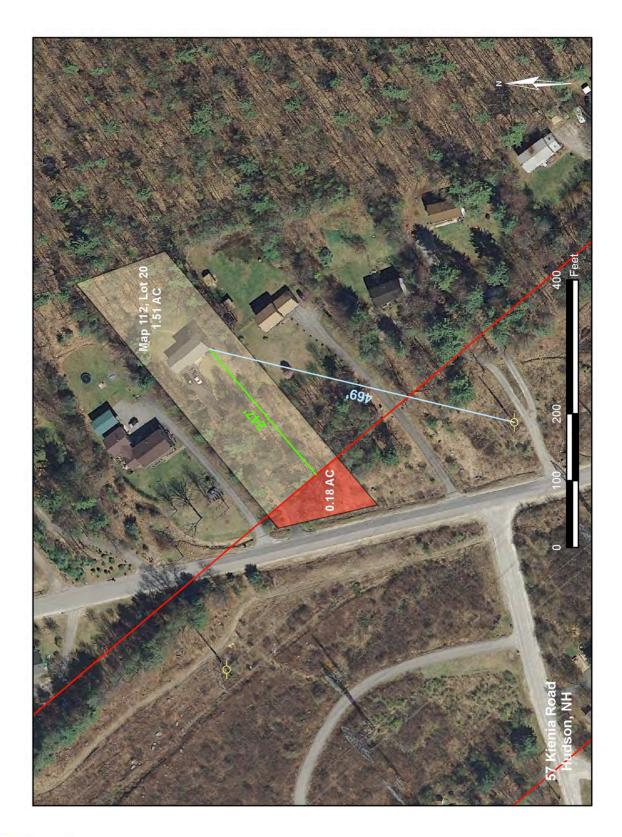

October 16, 2013, which was 3.55% less than an appraisal as of the same date, absent HVTL influence, of \$295,000.

Marketing time for the subject was six days whereas the average days on market for residential properties within the town was 53 days.

## Summary

Although the home is well screened from the HVTL and it was the brokers opinion that the sales price and marketing period were unaffected by the line the intrusive nature of the HVTL corridor accessing the property and the appraisal evidence suggests there may have been a small adverse impact on the sales price. Based on the above, it is concluded that there was a possible adverse impact on the sales price but no impact on the marketing period.



Appendix F: Amidon Case Studies

# Subject Property Exhibits



HOUSE



SITE PLAN





File No. 150070

# **APPRAISAL OF**



A Single Family Residence

# LOCATED AT:

57 Kienia Rd Hudson, NH 03051

# FOR:

Chalmers & Associates, LLC 616 Park Lane Billings, MT 59102

# AS OF:

October 16, 2013

# BY:

Peter E Stanhope



**Certified General** Appraisers Peter E. Stanhope\* G. Andrew Clear\* Peter Knight\*

Appraisers

Laurie Larocque

Jeffrev Wood

Victoria Stanhope

David Michaud

Karen Oram Edward Smith Debora West

February 05, 2015

James Chalmers Certified Residential Chalmers & Associates, LLC 616 Park Lane Billings, MT 59102 Ann Norman-Sydow

> 57 Kienia Road Re: Hudson, NH 03051 Stanhope Group File #150070

Dear Mr. Chalmers:

appraisal report.

Appraisers Peter Bride\*\* Michele Crepeau Judith Davis

> NH & ME Certified

NH Licensed

As a result of my investigat