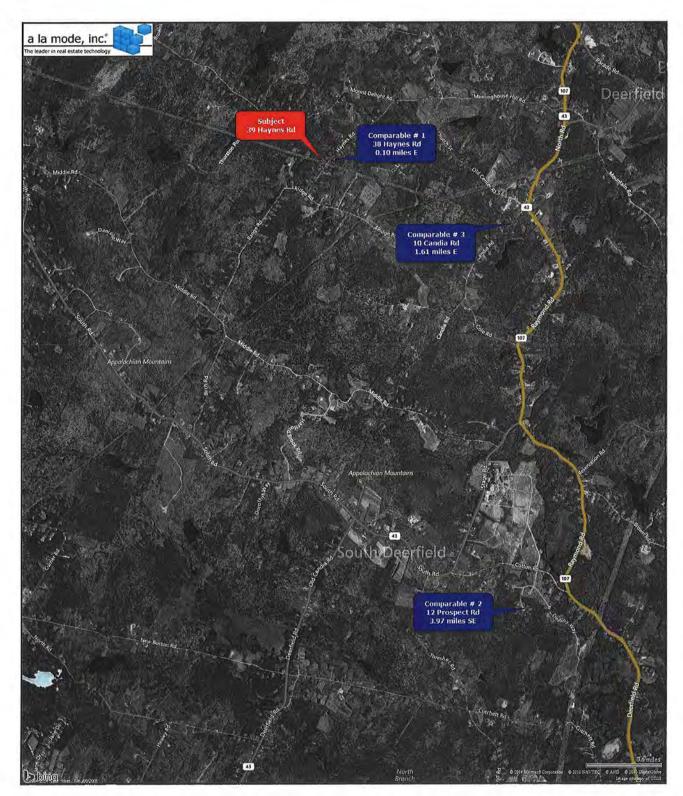

| Client:           | Devine, Millimet & Branch, P.A | Client File #:    |            |  |
|-------------------|--------------------------------|-------------------|------------|--|
| Subject Property: | 76 Lark St, Franklin, NH 03235 | Appraisal File #: | 11-011-066 |  |