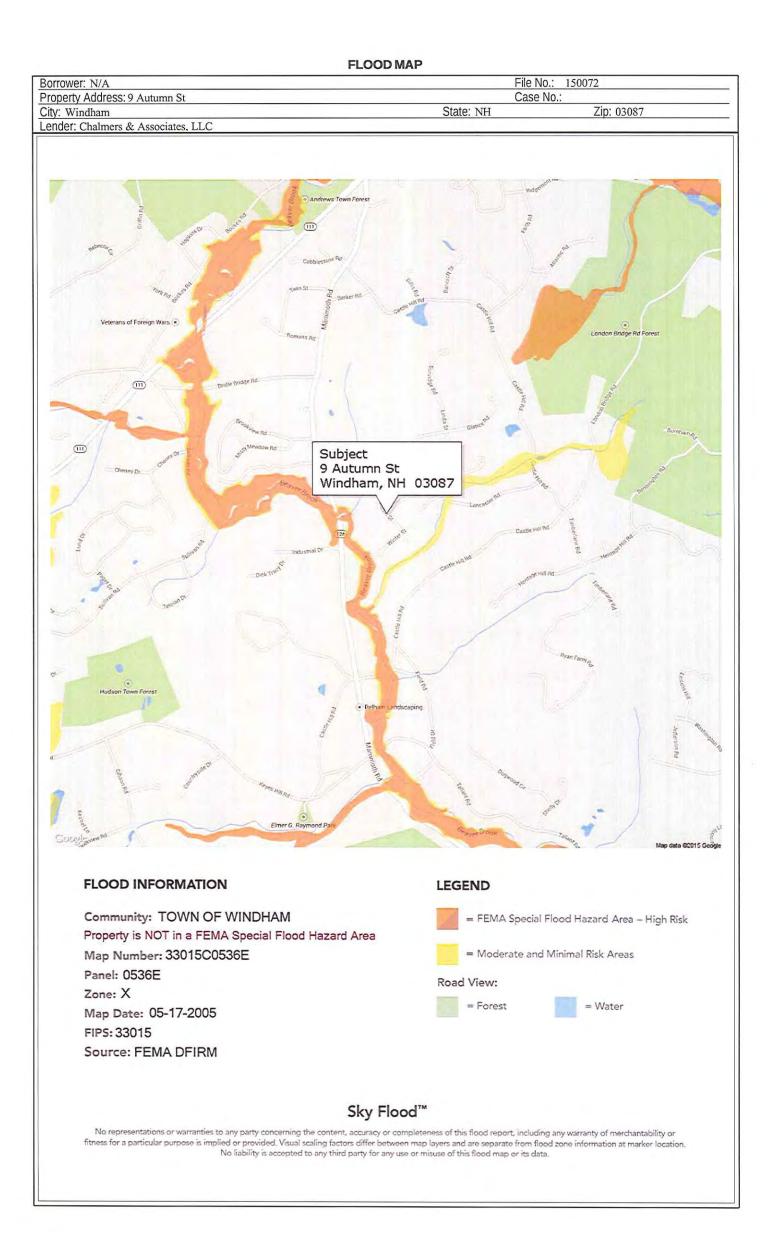

| Client:           | Devine, Millimet & Branch, P.A | Client File #:    |            |  |
|-------------------|--------------------------------|-------------------|------------|--|
| Subject Property: | 76 Lark St, Franklin, NH 03235 | Appraisal File #: | 11-011-066 |  |