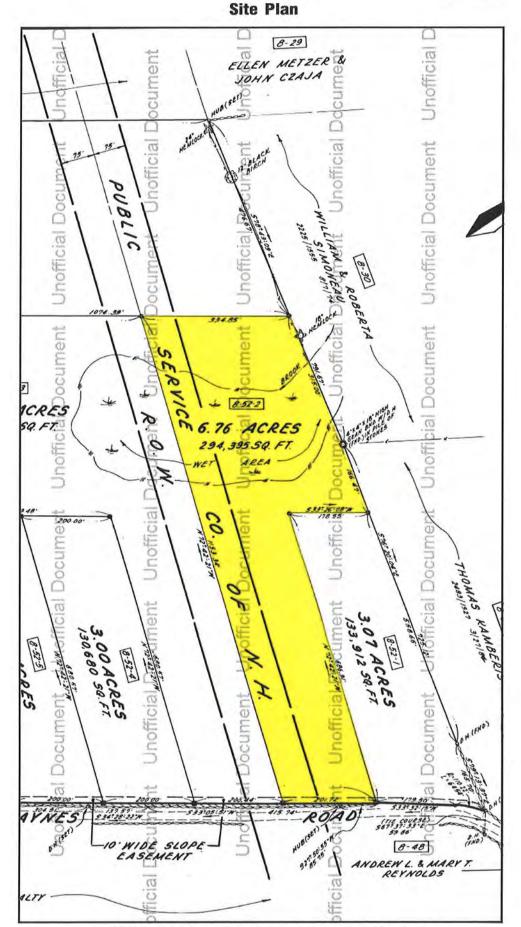

| Client:           | Devine, Millimet & Branch, P.A | Client File #:    |            |  |
|-------------------|--------------------------------|-------------------|------------|--|
| Subject Property: | 76 Lark St, Franklin, NH 03235 | Appraisal File #: | 11-011-066 |  |