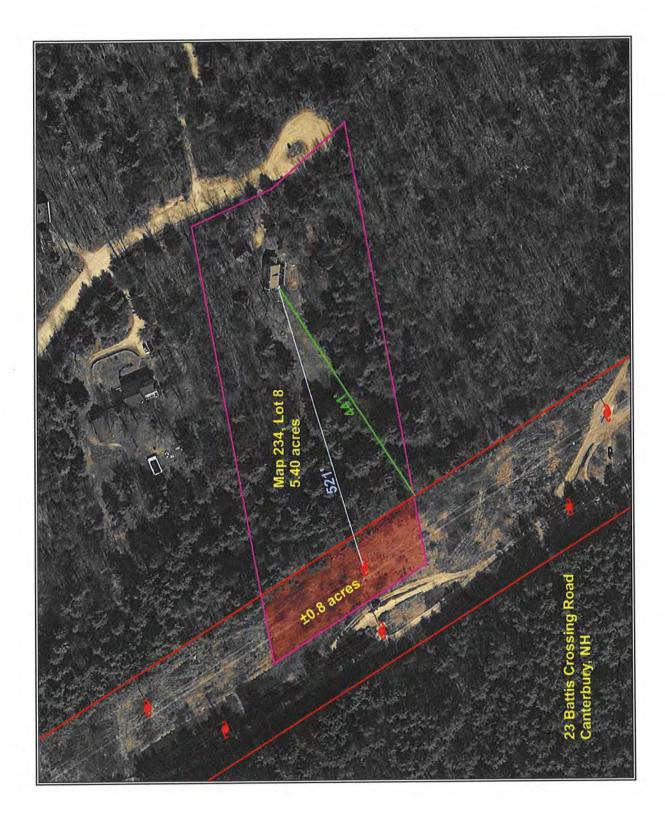

| Munic | ipal | Tax | Card |  |
|-------|------|-----|------|--|
|       |      |     |      |  |

| Client           | Devine, Millimet & Branch, P.A |        |           |       | _  |          |       |
|------------------|--------------------------------|--------|-----------|-------|----|----------|-------|
| Property Address | 76 Lark St                     |        |           |       |    |          |       |
| City             | Franklin                       | County | Merrimack | State | NH | Zip Code | 03235 |
| Owner            | Susan L. Ives                  |        |           |       |    |          |       |

| Client:           | Devine, Millimet & Branch, P.A | Client File #:    |            |  |
|-------------------|--------------------------------|-------------------|------------|--|
| Subject Property: | 76 Lark St, Franklin, NH 03235 | Appraisal File #: | 11-011-066 |  |