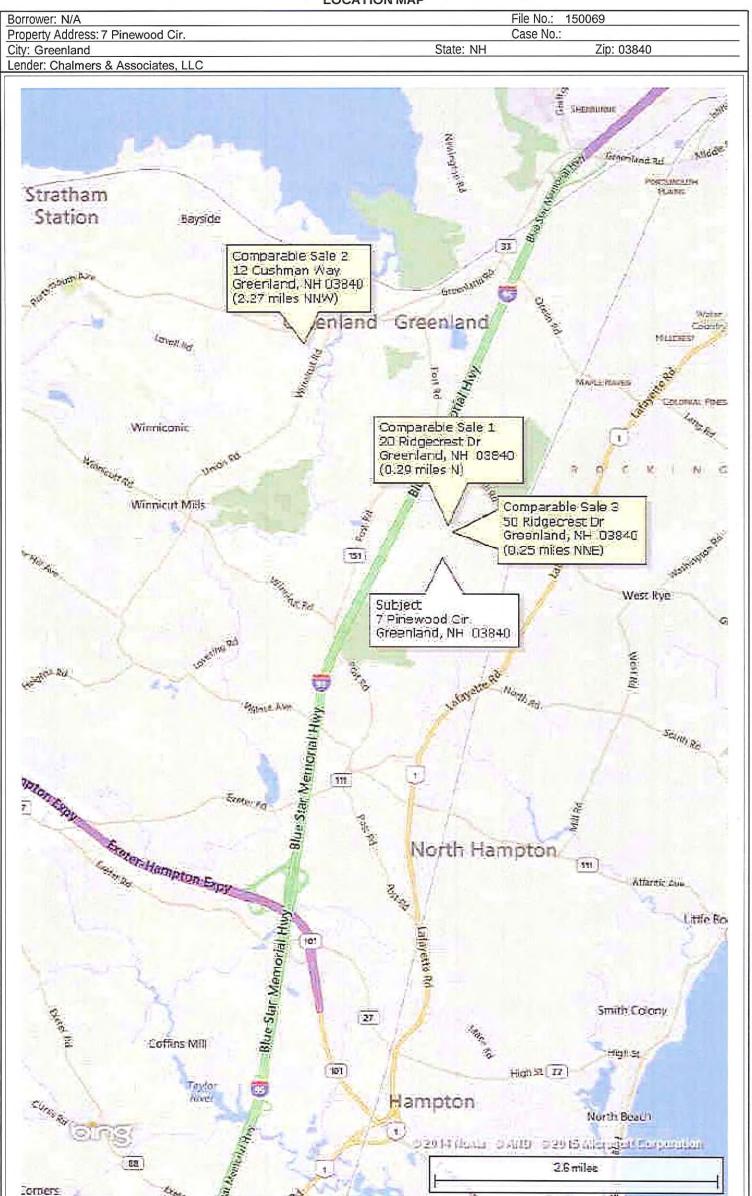

| Client:           | Devine, Millimet & Branch, P.A | Client File #:    |            |  |
|-------------------|--------------------------------|-------------------|------------|--|
| Subject Property: | 76 Lark St, Franklin, NH 03235 | Appraisal File #: | 11-011-066 |  |