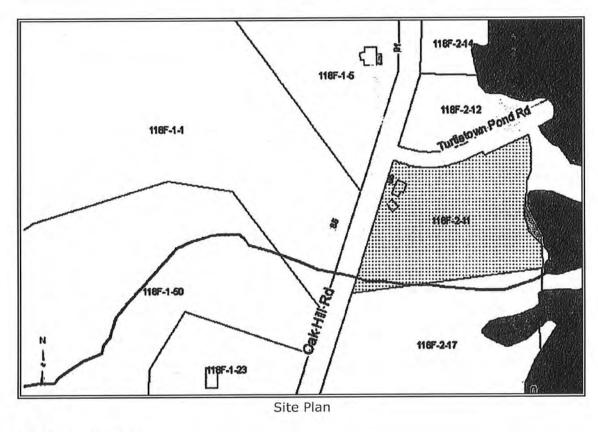

buyers rejected it due to the HVTL, there were other buyers who were unaffected.

#### Appraised Value / Sale Price / Marketing Period

The appraised value of the property, absent HVTL influence, was \$109,000, 5.5% below the sale price of \$115,000. The marketing period was 34 days which is 63.4% lower than the average days on market for all other property in the town during the same period.

#### Summary

The HVTL structures are visible from the house and yard and are only 110 feet away. In spite of the visibility and proximity of the HVTL, based on the interview, the marketing period, and the appraised value of the property, it is concluded that there was no adverse effect of the HVTL on the sale price or the marketing period in this transaction.



SUBJECT PROPERTY EXHIBITS



House



bc underwood IIc real estate counseling & appraisal





Appendix E: Underwood Case Studies

Main File No. 11-011-075 Page #1 of 20

File No.: 11-011-075

## **APPRAISAL OF REAL PROPERTY**



## **Date of Valuation:**

August 3, 2011

### **Located At:**

86 Oak Hill Rd

Concord, NH 03301

## For:

Devine, Millimet & Branch, P.A 111 Amherst Street, Manchester, NH 03101

#### **Table of Contents:**

| Table of Contents/Cover Page                       | 1  |
|----------------------------------------------------|----|
| Cover Letter                                       | 2  |
| Summary Appraisal Report - Residential             | 3  |
| Text Addendum                                      | 8  |
| Aerial Photo                                       | 10 |
| Site Plan