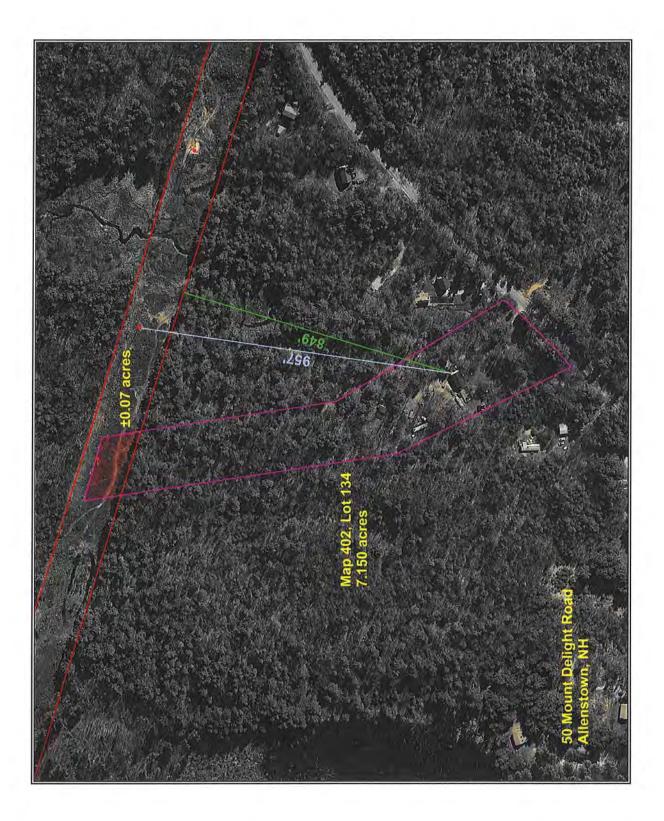

| Munic | ipal | Tax | Card |  |
|-------|------|-----|------|--|
|       |      |     |      |  |

| Client           | Devine, Millimet & Branch, P.A |        |           |       | _  |          |       |
|------------------|--------------------------------|--------|-----------|-------|----|----------|-------|
| Property Address | 76 Lark St                     |        |           |       |    |          |       |
| City             | Franklin                       | County | Merrimack | State | NH | Zip Code | 03235 |
| Owner            | Susan L. Ives                  |        |           |       |    |          |       |

| Client:           | Devine, Millimet & Branch, P.A | Client File #:    |            |  |
|-------------------|--------------------------------|-------------------|------------|--|
| Subject Property: | 76 Lark St, Franklin, NH 03235 | Appraisal File #: | 11-011-066 |  |