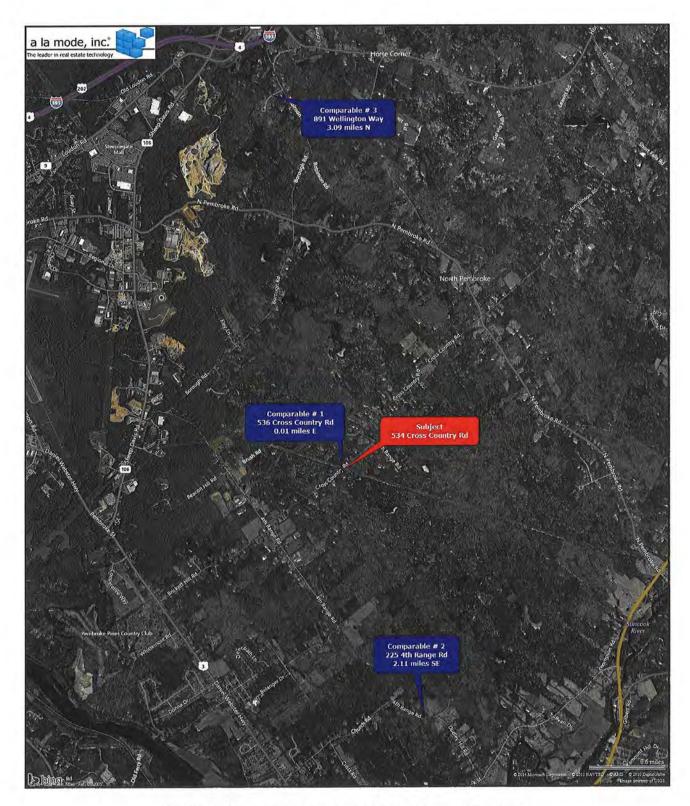

| Client:           | Devine, Millimet & Branch, P.A | Client File #:    |            |  |
|-------------------|--------------------------------|-------------------|------------|--|
| Subject Property: | 76 Lark St, Franklin, NH 03235 | Appraisal File #: | 11-011-066 |  |