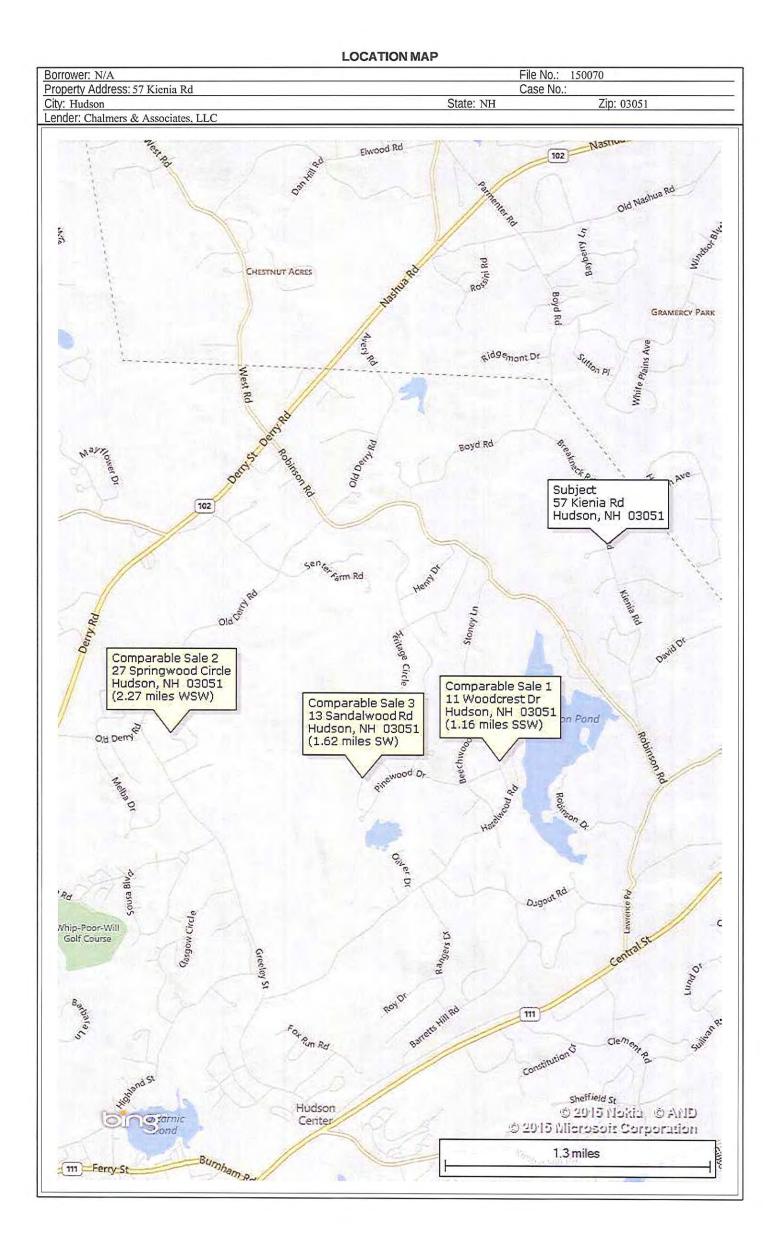

| Unomotal Document |









Unofficial Property Record Card

**General Property Data** Parcel ID 112-020-000 Account Number 7685 Prior Parcel ID 0043 -0069-0024 Property Owner LLOYD, DEREK S. Property Location 57 KIENIA RD BULMER, CAITLIN M. Property Use ONE FAMILY Mailing Address 57 KIENIA ROAD Most Recent Sale Date 10/16/2013 Legal Reference 8614-0705 Grantor SOLDANO, BRIAN P., City HUDSON Mailing State NH Zip 03051 Sale Price 284,900 ParcelZoning Land Area 1.506 acres **Current Property Assessment** Building 198,200 Value Xtra Features 8,700 Value 8,700 Card 1 Value Land Value 102,600 Total Value 309,600 **Building Description** Building Style COLONIAL # of Living Units 1 Foundation Type CONCRETE Flooring Type CARPET Frame Type WOOD Basement Floor CONCRETE Year Built 2000 Roof Structure GABLE Heating Type FORC