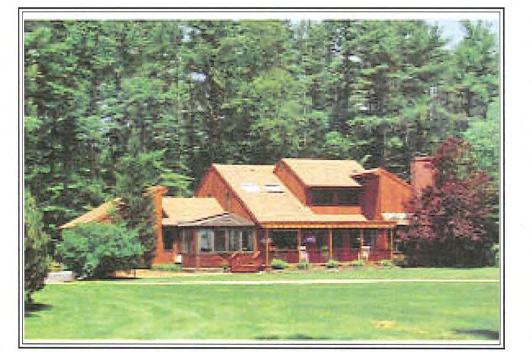

| Munic | ipal | Tax | Card |  |
|-------|------|-----|------|--|
|       |      |     |      |  |

| Client           | Devine, Millimet & Branch, P.A |        |           |       | _  |          |       |
|------------------|--------------------------------|--------|-----------|-------|----|----------|-------|
| Property Address | 76 Lark St                     |        |           |       |    |          |       |
| City             | Franklin                       | County | Merrimack | State | NH | Zip Code | 03235 |
| Owner            | Susan L. Ives                  |        |           |       |    |          |       |

| Client:           | Devine, Millimet & Branch, P.A | Client File #:    |            |  |
|-------------------|--------------------------------|-------------------|------------|--|
| Subject Property: | 76 Lark St, Franklin, NH 03235 | Appraisal File #: | 11-011-066 |  |