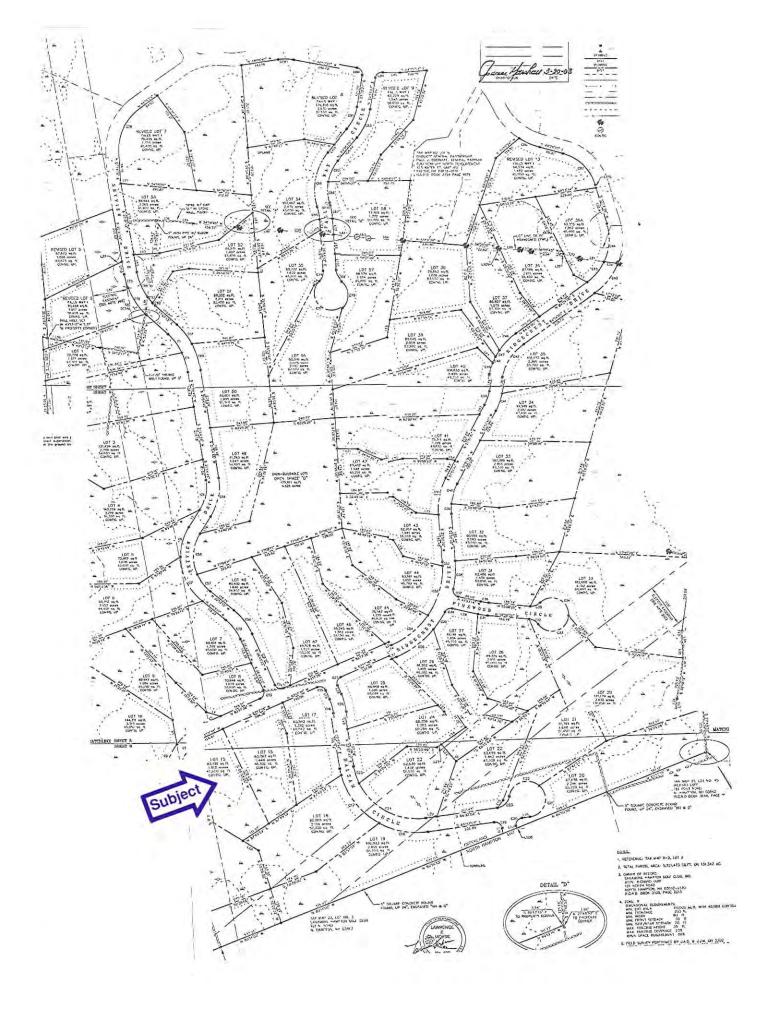

t Book 4928, Page 817.

A portion of said Lot is subject to the Voluntary Deed Restriction recorded at Book 4919, Page 1343.

Being the same premises described in deed to Chinhurg Builders, Inc. dated October 23, 2012, recorded with the Rockingham County Registry of Deeds at Book 5370, Page 1411.

This is not homestead property.

Signed as a sealed instrument this <u>301-4</u> day of <u>WHEM</u> 2012.

in the state of COMMISSION

Chinberg Builders, Inc. Jon L. Chinburg

## STATE OF NEW HAMPSHIRE

### ROCKINGHAM, ss-

MIN MIDER 30, 2012

Then personally appeared the above named Jon L. Chinburg, Vice President of Chinburg Builders, Inc. and acknowledged the foregoing to be his free act and deed, before me,

Killy O St Notary Public Justice of the Pencer ť

<u>My Commission Expires:</u>







LOCATION MAP





#### 85 RIDGECREST DRIVE

| Location | 85 RIDGECREST DRIVE | Assessment | \$384.100 |
|----------|---------------------|------------|-----------|

- Mblu 0/R 2/ 29/ / Appraisa
- Acct# 1759
- Appraisal \$384,100
- 759 PID 100459
- Owner FLETCHER SIVISKI JODI A Building Count 1

Current Value

|                | Appraisal    |           |           |
|----------------|--------------|-----------|-----------|
| Valuation Year | Improvements | Land      | Total     |
| 2014           | \$202,500    | \$181,600 | \$384,100 |
|                | Assessment   |           |           |
| Valuation Year | Improvements | Land      | Total     |
| 2014           | \$202,500    | \$181,600 | \$384,10  |

Owner of Record

Owner FLETCHER SIVISKI JODI A Co-Owner Address 85 RIDGECREST DR