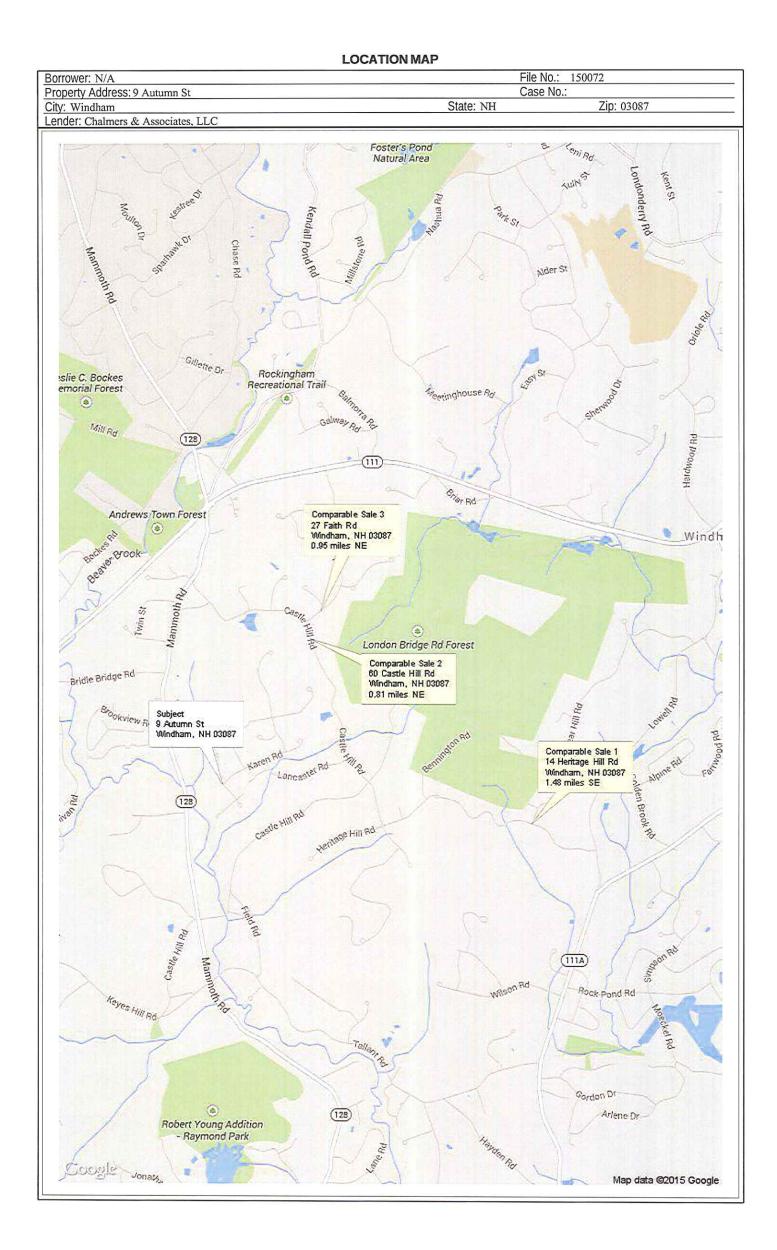

tric Company recorded with the Rockingham County Registry of Deeds, Book 2393, Page 1280. Subject to and with the benefit of easements, restrictions and rights of way of record insofar as they are in force and applicable. For title see deed recorded with Rockingham County Registry of Deeds, Book 3346, Page 1535. The said William Calvin Salter having died on October 28, 2012 in Derry, NH. See Death Certificate recorded in the Rockingham County Registry of Deeds, Book 5399, Page 2398. ITNESS my hand this 14th day of April, 2014. VEND D'AMORE SALTER STATE OF NEW HAMPSHIRE Rockingham, ss April 14, 2014 Before me, the undersigned Notary Public, personally appeared WENDY D'AMORE SALTER, and acknowledged the foregoing to be her free act and deed, DOM NOTARY PUB My Commission Expires: 11-70-10







| 10 Meau<br>4 (4) Data<br>100 170.0<br>100 142