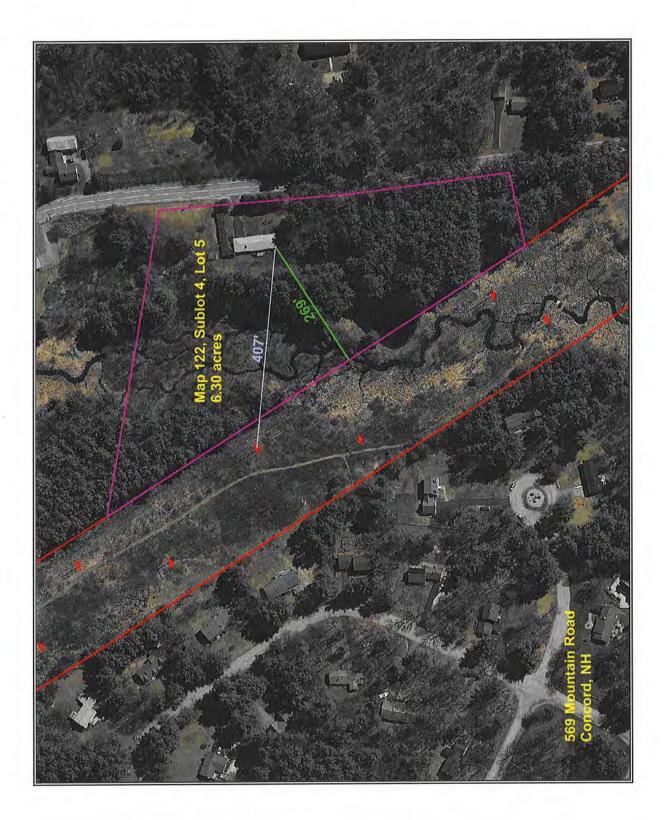

| Client:           | Devine, Millimet & Branch, P.A | Client File #:    |            |  |
|-------------------|--------------------------------|-------------------|------------|--|
| Subject Property: | 76 Lark St, Franklin, NH 03235 | Appraisal File #: | 11-011-066 |  |