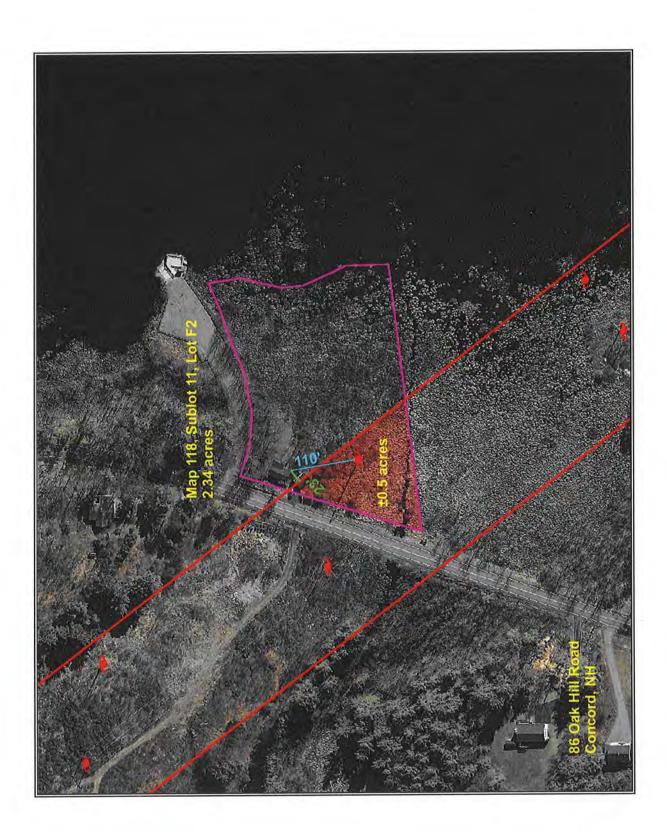

| Client:           | Devine, Millimet & Branch, P.A | Client File #:    |            |  |
|-------------------|--------------------------------|-------------------|------------|--|
| Subject Property: | 76 Lark St, Franklin, NH 03235 | Appraisal File #: | 11-011-066 |  |