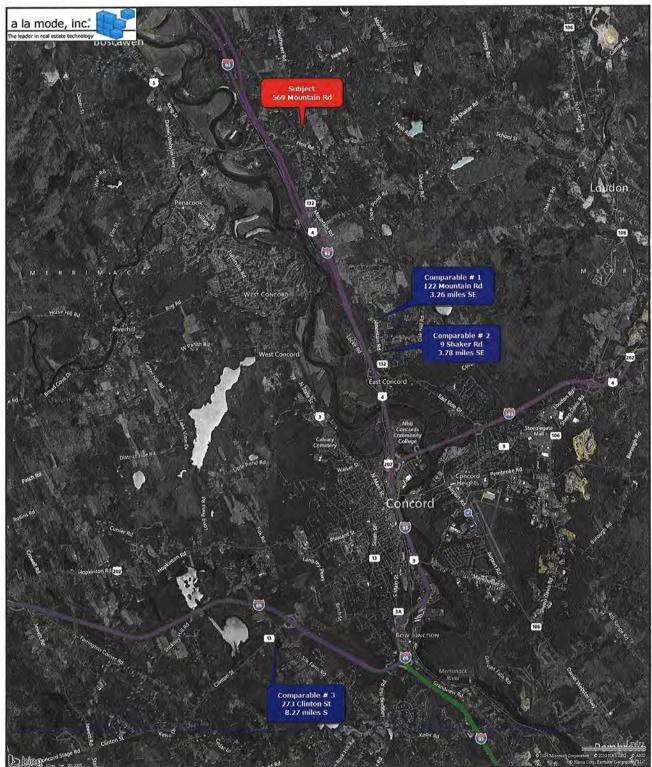

| Client:           | Devine, Millimet & Branch, P.A | Client File #:    |            |  |
|-------------------|--------------------------------|-------------------|------------|--|
| Subject Property: | 76 Lark St, Franklin, NH 03235 | Appraisal File #: | 11-011-066 |  |