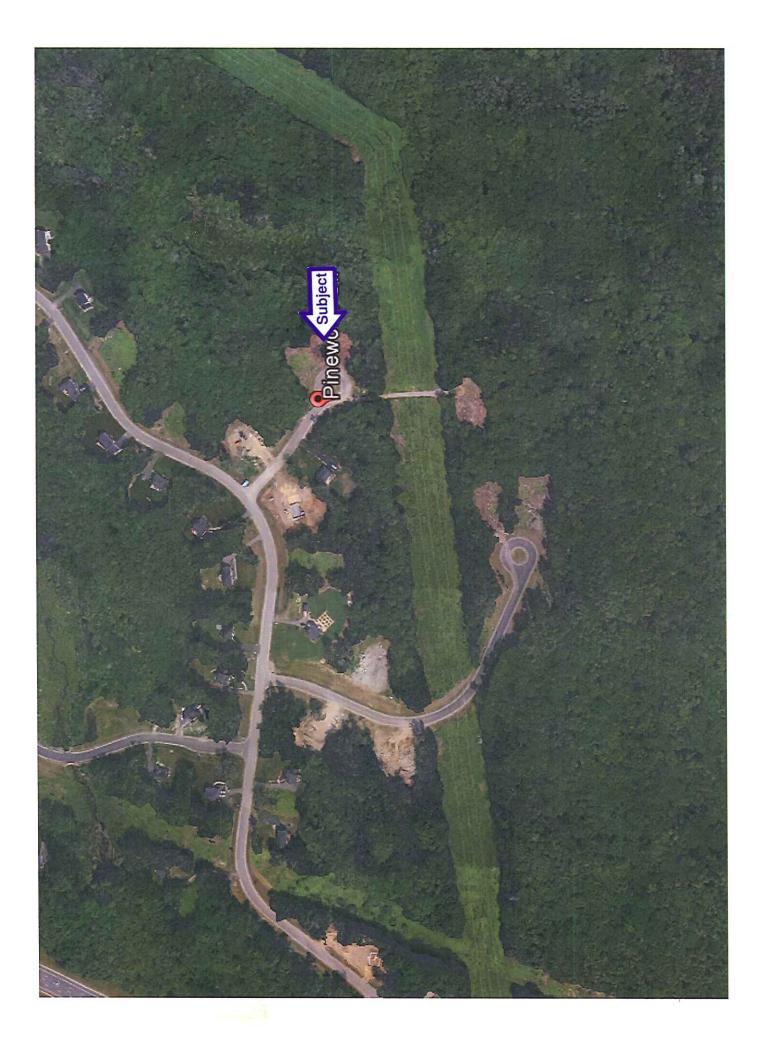

| Client:           | Devine, Millimet & Branch, P.A | Client File #:    |            |  |
|-------------------|--------------------------------|-------------------|------------|--|
| Subject Property: | 76 Lark St, Franklin, NH 03235 | Appraisal File #: | 11-011-066 |  |