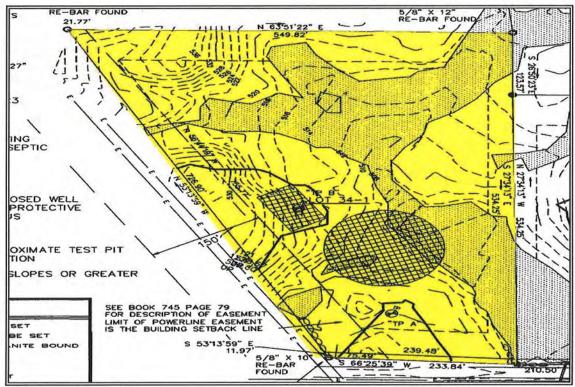

at the HVTL had no impact on the marketing period or sale price of the property.

## Appraised Value / Sale Price / Marketing Period

The appraised value of the property, absent HVTL influence, was \$259,000, 3.5% below the sale price of \$250,000. The marketing period was 159 days which is 123,9% higher than the average days on market for all other property in the town during the same period.

## Summary

The HVTL structures are not visible from the house and partially visible from yard. Based upon the physical relationship of the HVTL to the property, the interview, the marketing period, and the appraised value of the property, it is concluded that there was no adverse effect of the HVTL on the sale price or marketing period in this transaction.





## SUBJECT PROPERTY EXHIBITS

House



Site Plan

bc underwood IIc real estate counseling & appraisal





Appendix E: Underwood Case Studies

File No.: 11-011-078

## **APPRAISAL OF REAL PROPERTY**



## **Date of Valuation:**

November 29, 2010

## **Located At:**

534 Cross Country Rd

Pembroke, NH 03275

## For:

Devine, Millimet & Branch, P.A 111 Amherst Street, Manchester, NH 03101

## **Table of Contents:**

| Table of Contents/Cover Page                       | 1  |
|----------------------------------------------------|----|
| Cover Letter                                       | 2  |
| Summary Appraisal Report - Residential             | 3  |
| Text Addendum                                      | 8  |
| Aerial Photo                                       | 10 |
| Site Plan                                          | 11