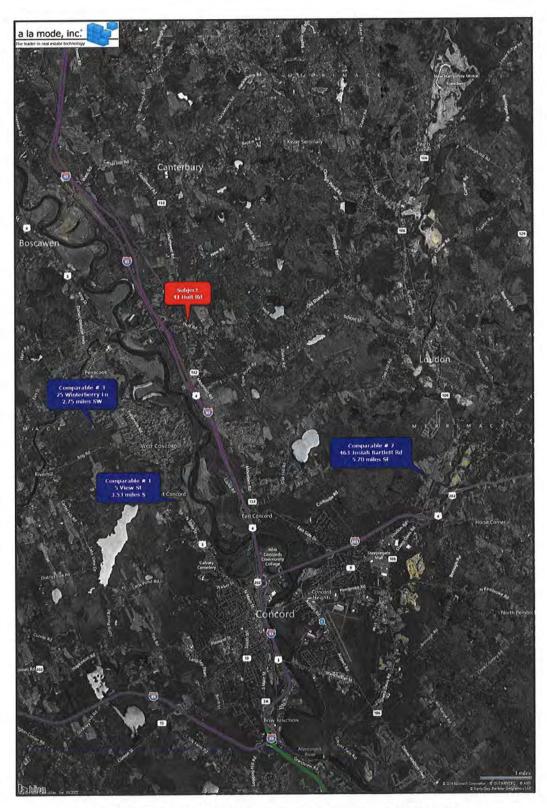

| Client:           | Devine, Millimet & Branch, P.A | Client File #:    |            |  |
|-------------------|--------------------------------|-------------------|------------|--|
| Subject Property: | 76 Lark St, Franklin, NH 03235 | Appraisal File #: | 11-011-066 |  |