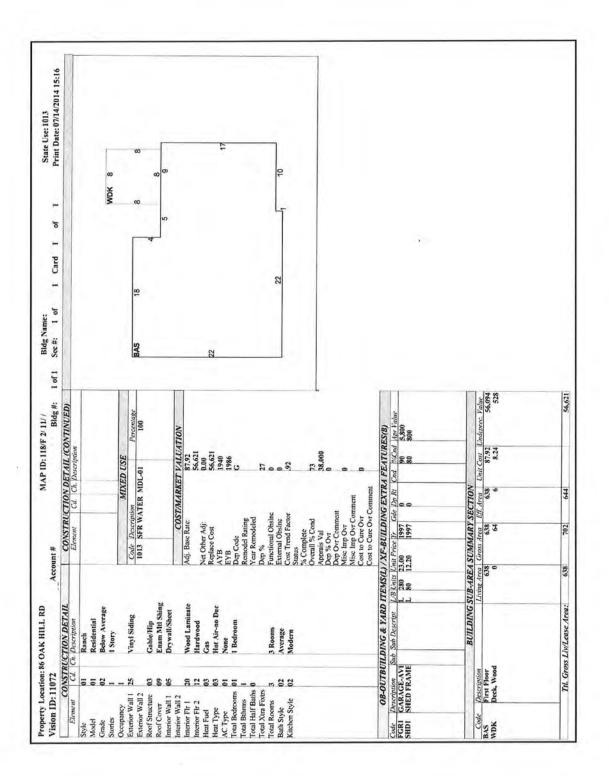

|

| Municipal | Tax | Card | - | Page 2 |  |
|-----------|-----|------|---|--------|--|
|-----------|-----|------|---|--------|--|

| Client           | Devine, Millimet & Branch, P.A |        |           |       |    |          |       |
|------------------|--------------------------------|--------|-----------|-------|----|----------|-------|
| Property Address | 86 Oak Hill Rd                 |        |           |       |    |          |       |
| City             | Concord                        | County | Merrimack | State | NH | Zip Code | 03301 |
| Owner            | Kevin Perron                   |        |           |       |    |          |       |



| Client:           | Devine, Millimet & Branch, P.A    | Client File #:    | 11-011-075 |  |
|-------------------|-----------------------------------|-------------------|------------|--|
| Subject Property: | 86 Oak Hill Rd, Concord, NH 03301 | Appraisal File #: | 11-011-075 |  |

# STATEMENT OF ASSUMPTIONS AND LIMITING CONDITIONS

This appraisal is subject to the following assumptions and limiting conditions:

- This report is prepared using forms developed and copyrighted by the Appraisal Institute. However, the content, analyses, and opinions set forth in this report are the sole product of the appraiser. The Appraisal Institute is not liable for any of the content, analyses, or opinions set forth herein.
- No responsibility is assumed for matters legal in character or nature. No opi