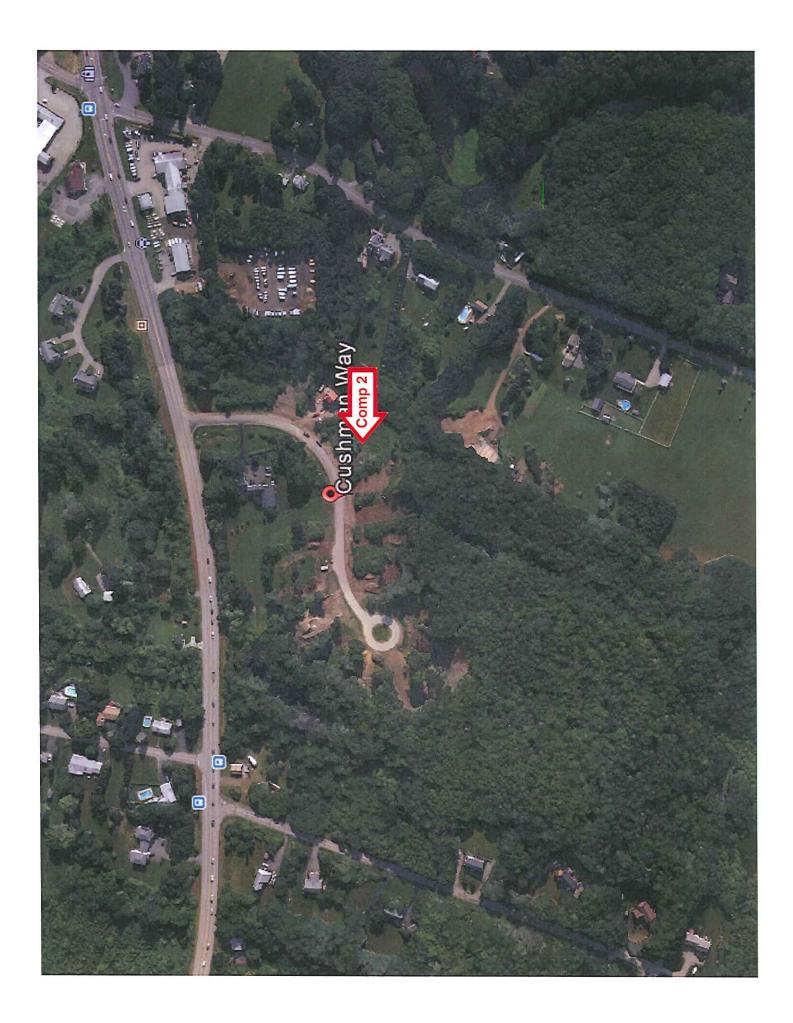

| Client:           | Devine, Millimet & Branch, P.A | Client File #:    |            |  |
|-------------------|--------------------------------|-------------------|------------|--|
| Subject Property: | 76 Lark St, Franklin, NH 03235 | Appraisal File #: | 11-011-066 |  |