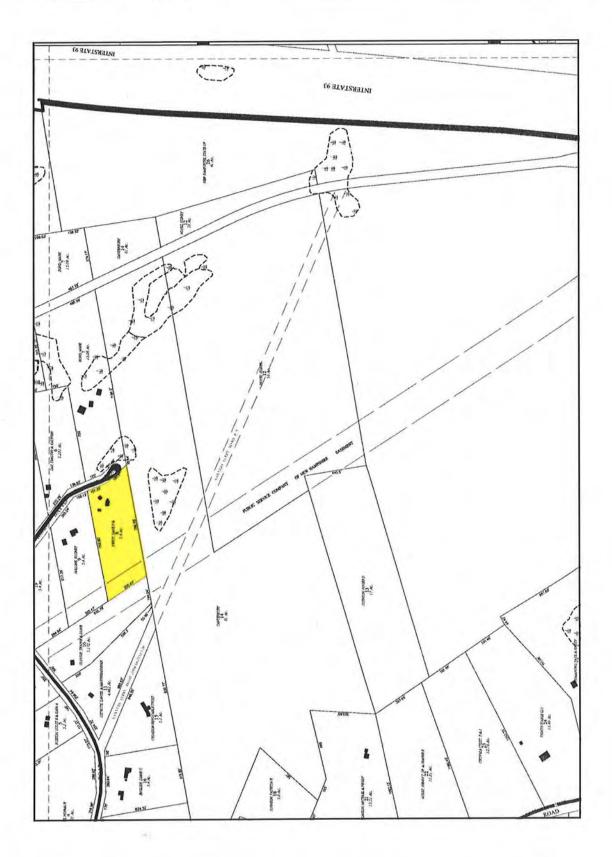

| Client:           | Devine, Millimet & Branch, P.A | Client File #:    |            |  |
|-------------------|--------------------------------|-------------------|------------|--|
| Subject Property: | 76 Lark St, Franklin, NH 03235 | Appraisal File #: | 11-011-066 |  |