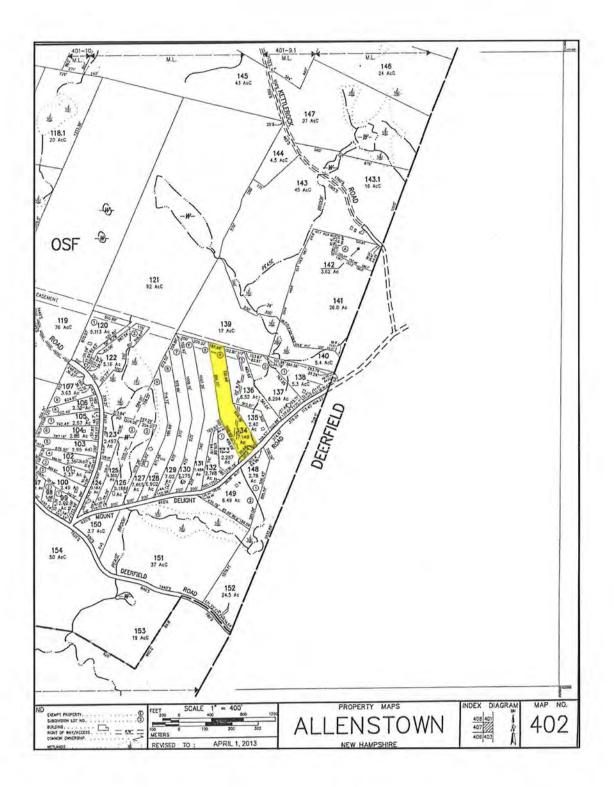

| Munic | ipal | Tax | Card |  |
|-------|------|-----|------|--|
|       |      |     |      |  |

| Client           | Devine, Millimet & Branch, P.A |        |           |       | _  |          |       |
|------------------|--------------------------------|--------|-----------|-------|----|----------|-------|
| Property Address | 76 Lark St                     |        |           |       |    |          |       |
| City             | Franklin                       | County | Merrimack | State | NH | Zip Code | 03235 |
| Owner            | Susan L. Ives                  |        |           |       |    |          |       |

| Client:           | Devine, Millimet & Branch, P.A | Client File #:    |            |  |
|-------------------|--------------------------------|-------------------|------------|--|
| Subject Property: | 76 Lark St, Franklin, NH 03235 | Appraisal File #: | 11-011-066 |  |