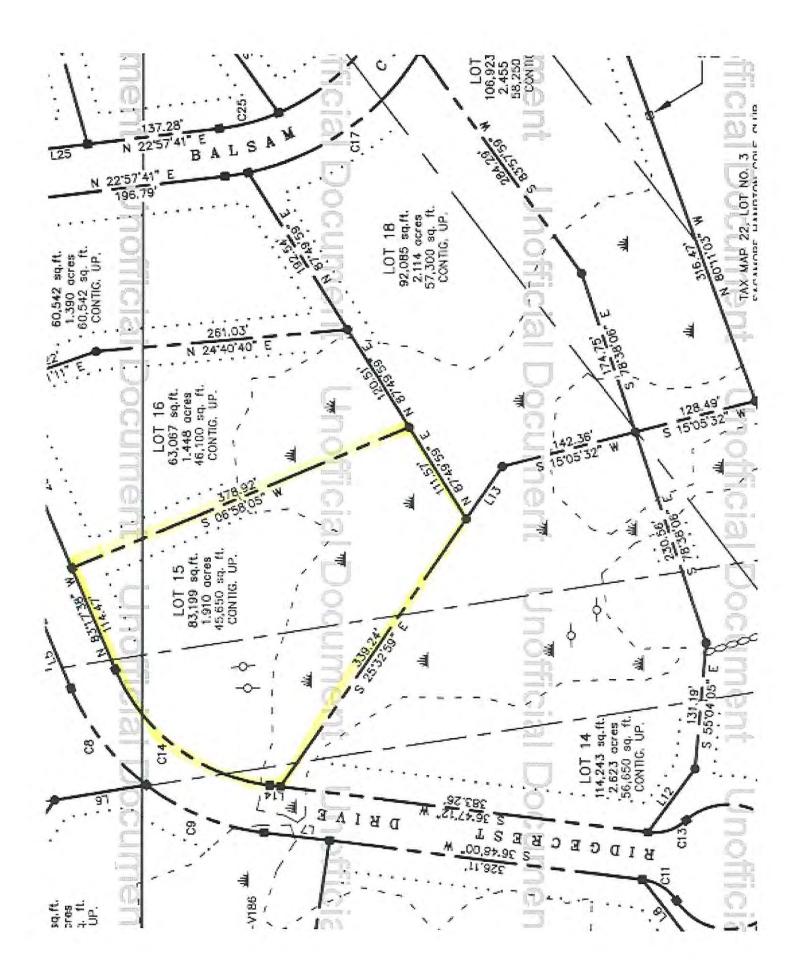

at Book 4928, Page 817.

A portion of said Lot is subject to the Voluntary Deed Restriction recorded at Book 4919, Page 1343.

Being the same premises described in deed to Chinhurg Builders, Inc. dated October 23, 2012, recorded with the Rockingham County Registry of Deeds at Book 5370, Page 1411.

This is not homestead property.

Signed as a sealed instrument this <u>301-4</u> day of <u>WHEM</u> 2012.

in the state of COMMISSION

Chinberg Builders, Inc. Jon L. Chinburg

## STATE OF NEW HAMPSHIRE

### ROCKINGHAM, ss-

MIN MIDER 30, 2012

Then personally appeared the above named Jon L. Chinburg, Vice President of Chinburg Builders, Inc. and acknowledged the foregoing to be his free act and deed, before me,

Killy O St Notary Public Justice of the Pencer ť

<u>My Commission Expires:</u>







LOCATION MAP





#### 85 RIDGECREST DRIVE

| Location | 85 RIDGECREST DRIVE | Assessment | \$384.100 |
|----------|---------------------|------------|-----------|

- Mblu 0/R 2/ 29/ / Appraisa
- Acct# 1759
- Appraisal \$384,100
- 759 PID 100459
- Owner FLETCHER SIVISKI JODI A Building Count 1

Current Value

|                | Appraisal    |           |           |
|----------------|--------------|-----------|-----------|
| Valuation Year | Improvements | Land      | Total     |
| 2014           | \$202,500    | \$181,600 | \$384,100 |
|                | Assessment   |           |           |
| Valuation Year | Improvements | Land      | Total     |
| 2014           | \$202,500    | \$181,600 | \$384,10  |

Owner of Record

Owner FLETCHER SIVISKI JODI A Co-Owner Address 85 RIDGECREST