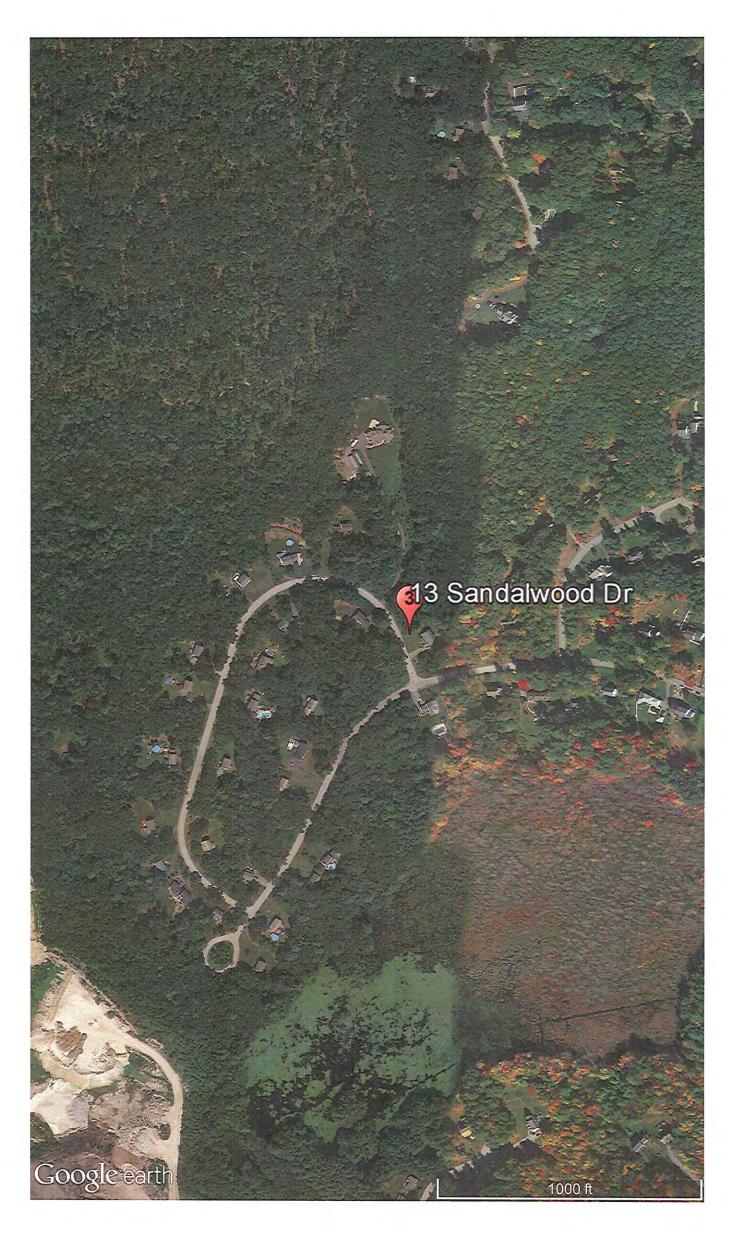

| Client:           | Devine, Millimet & Branch, P.A | Client File #:    |            |  |
|-------------------|--------------------------------|-------------------|------------|--|
| Subject Property: | 76 Lark St, Franklin, NH 03235 | Appraisal File #: | 11-011-066 |  |