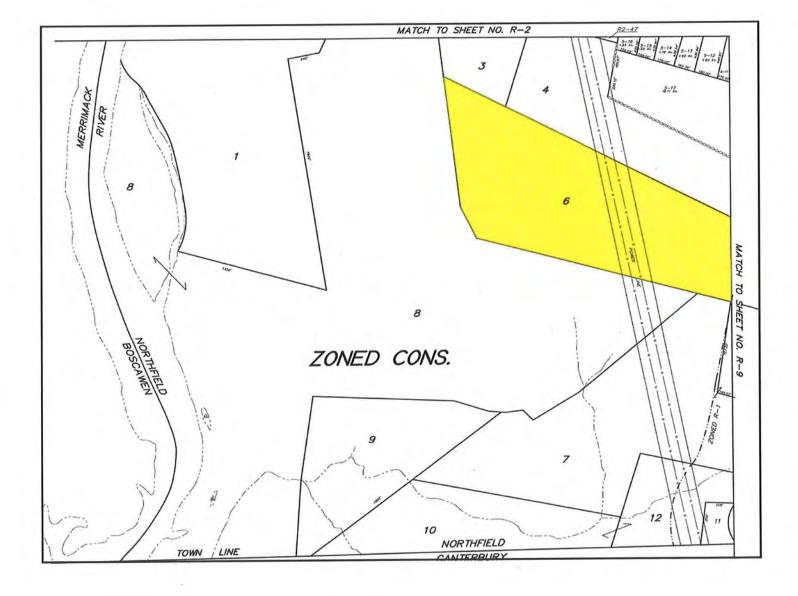

| Client:           | Devine, Millimet & Branch, P.A | Client File #:    |            |  |
|-------------------|--------------------------------|-------------------|------------|--|
| Subject Property: | 76 Lark St, Franklin, NH 03235 | Appraisal File #: | 11-011-066 |  |